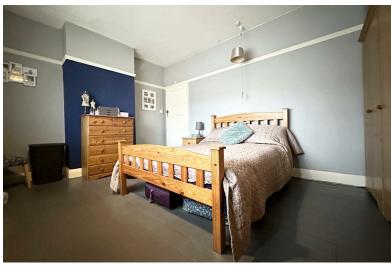

## **DIMENSIONS**

Entrance Hall

Lounge 12'09 x 14'11 (3.89m x 4.55m)

Dining Room 13'03 x 11'09 max (4.04m x 3.58m

Kitchen 5'11 x 6'01 (1.80m x 1.85m)

Sun Room 8'06 x 8'07 (2.59m x 2.62m)

Landing

Bedroom One 11'07 x 15' (3.53m x 4.57m)

Bedroom Two 13'09 x 10'10 (4.19m x 3.30m)

Bathroom 7'03 x 5'06 (2.21m x 1.68m)

Total area: approx. 80.9 sq. metres (871.3 sq. feet)

44 Clarkes Road, Wigston, Leicestershire, LE18 2BE

Offers In Excess Of £200,000