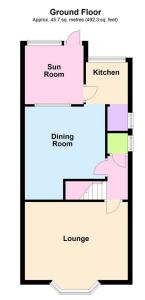

## FLOOR PLAN

## **DIMENSIONS**

Entrance Hall

Lounge 12'09 x 14'11 (3.89m x 4.55m)

Dining Room 13'03 x 11'09 max (4.04m x 3.58m

Kitchen 5'11 x 6'01 (1.80m x 1.85m)

Sun Room 8'06 x 8'07 (2.59m x 2.62m)

Landing

Bedroom One 11'07 x 15' (3.53m x 4.57m)