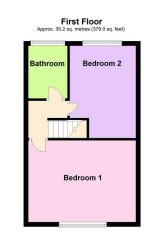

## FLOOR PLAN

## **DIMENSIONS**

Entrance Hall

Lounge 12'09 x 14'11 (3.89m x 4.55m)

Dining Room 13'03 x 11'09 max (4.04m x 3.58m

Kitchen 5'11 x 6'01 (1.80m x 1.85m)

Sun Room 8'06 x 8'07 (2.59m x 2.62m)

Landing

Bedroom One 11'07 x 15' (3.53m x 4.57m)

Bedroom Two 13'09 x 10'10 (4.19m x 3.30m)

Bathroom 7'03 x 5'06 (2.21m x 1.68m)

Total area: approx. 80.9 sq. metres (871.3 sq. feet)

44 Clarkes Road, Wigston, Leicestershire, LE18 2BE

Offers In Excess Of £200,000