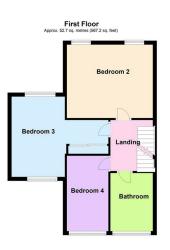

# FLOOR PLAN

## **DIMENSIONS**

Entrance Hall

Kitchen 12'10 x 6'11 (3.91m x 2.11m)

Lounge 18'6 x 14'4 (5.64m x 4.37m)

Downstairs WC

Bedroom One 16'7 x 11'00 (5.05m x 3.35m)

En-suite

Bedroom Two 14'4 x 10'08 (4.37m x 3.25m)

Bedroom Three 13'4 x 8'9 (4.06m x 2.67m)

Bedroom Four 11'1 x 7'7'1 (3.38m x 2.31m'0.30m)

Bathroom 7'0 x 6'8 (2.13m x 2.03m)

Garage

Measurements are for guidance only and potential buyers are advised to recheck measurements. Agents notes- FOR ILLUSTRATIVE & VIEWING PURPOSES ONLY. Whilst every attempt has been taken to ensure the accuracy, these property particulars are a guide and m on. The fixtures, fittings, appliances may not be included and must be negotiated within the terms of the sale. Internal photographs are for general viewing and may differ slightly from t condition of the property. The position & sizes of doors, windows, appliances and other features are for guidance only. Floor plan for illustration purposes only and is not drawn to scale.

To the first floor are three good sized bedrooms and a family bathroom.

The bathroom is fitted with a bath, low flush wc, wall mounted sink. To the second floor you have the main bedroom with the en-suite shower room and fitted wardrobes.