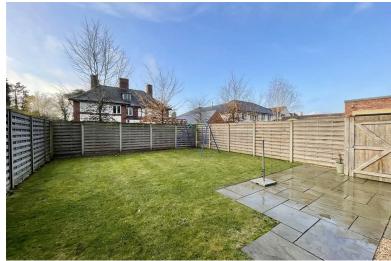

Externally, the drive provides ample parking, the garage has a electric door power & lighting & to the rear the garden is landscaped & has a patio perfect for outside dining in the warmer months. USE LE2 8PU to find.