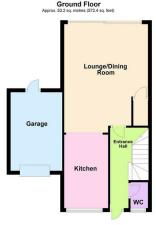

# FLOOR PLAN

## **DIMENSIONS**

Entrance Hall

Kitchen 12'10 x 6'11 (3.91m x 2.11m)

Lounge 18'6 x 14'4 (5.64m x 4.37m)

Downstairs WC

Bedroom One 16'7 x 11'00 (5.05m x 3.35m)

En-suite

Bedroom Two 14'4 x 10'08 (4.37m x 3.25m)

Bedroom Three 13'4 x 8'9 (4.06m x 2.67m)

Bedroom Four 11'1 x 7'7'1 (3.38m x 2.31m'0.30m)

Bathroom 7'0 x 6'8 (2.13m x 2.03m)

Garage

Measurements are for guidance only and potential buyers are advised to recheck measurements. Agents notes- FOR ILLUSTRATIVE & VIEWING PURPOSES ONLY. Whilst every attempt has been taken to ensure the accuracy, these property particulars are a guide and m on. The fixtures, fittings, appliances may not be included and must be negotiated within the terms of the sale. Internal photographs are for general viewing and may differ slightly from t condition of the property. The position & sizes of doors, windows, appliances and other features are for guidance only. Floor plan for illustration purposes only and is not drawn to scale.