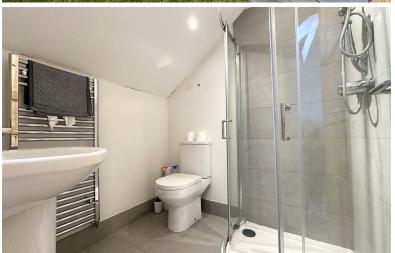

To the first floor are three good sized bedrooms and a family bathroom.

The bathroom is fitted with a bath, low flush wc, wall mounted sink. To the second floor you have the main bedroom with the en-suite shower room and fitted wardrobes.