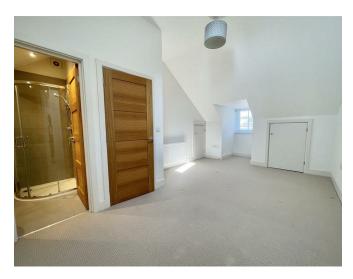

To the first floor are three good sized bedrooms and a family bathroom.

The bathroom is fitted with a bath, low flush wc, wall mounted sink. To the second floor you have the main bedroom with the en-suite shower room and fitted wardrobes.