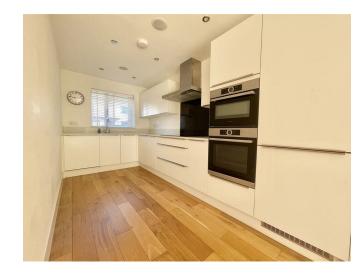

# THE INSIDE STORY

Immaculate, spacious, detached family home nestled at the top of a private drive with versatile living throughout, is offered for sale in show home condition & must be viewed internally to truly appreciate all this home has to offer. Tastefully decorated throughout you begin in the entrance hall which has doors to the downstairs rooms & stairs to the first floor. The downstairs cloakroom is fitted with a low level we & wash hand basin. The heart of this home is the fabulous living family kitchen which is just a wonderful space for socialising, entertaining & family time. The kitchen is fitted with a range of contemporary style base & wall units with work surfaces over, integrated Bosch double oven, fridge and freezer, integral dishwasher, induction hob with canopy extractor fan over, pan drawers under. The dining area has room for a table & chairs, perfect for family meals & entertaining. The lounge area is the ideal space for relaxing with bi-fold doors giving views over the garden.