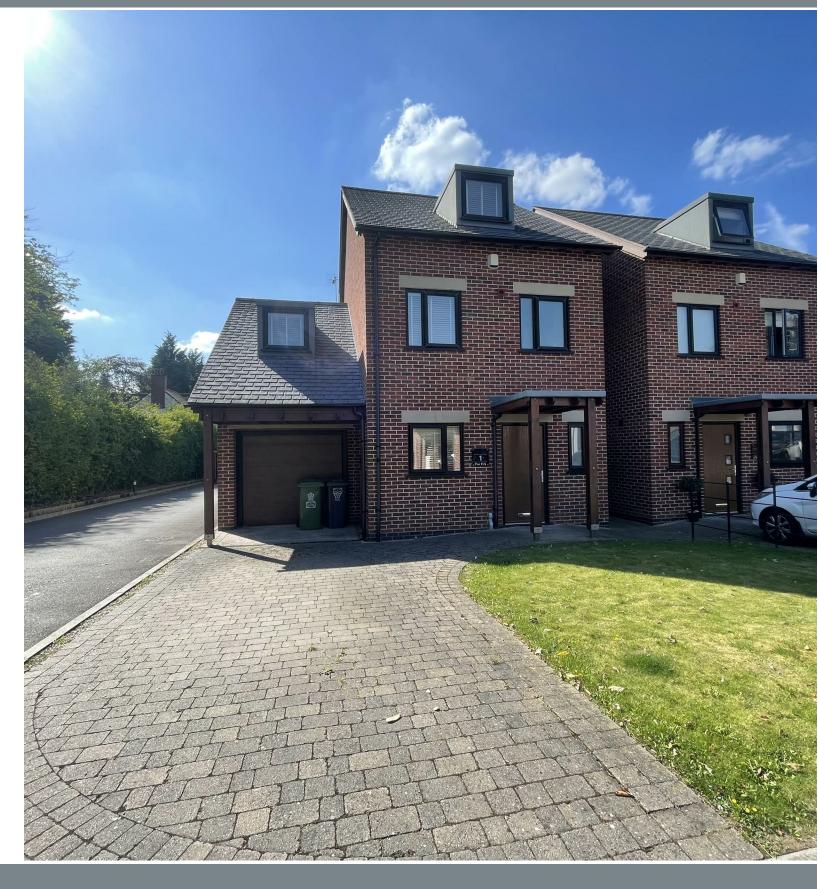

1 The Firs, Aylestone, Leicestershire, LE2 8PU

Offers Over £350,000

Externally, the drive provides ample parking, the garage has a electric door power & lighting & to the rear the garden is landscaped & has a patio perfect for outside dining in the warmer months. USE LE2 8PU to find.