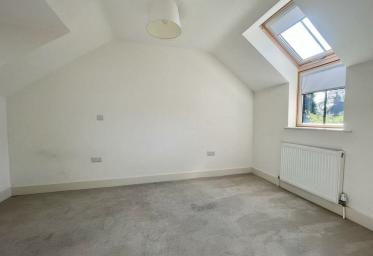

To the first floor are three good sized bedrooms and a family bathroom.

The bathroom is fitted with a bath, low flush wc, wall mounted sink. To the second floor you have the main bedroom with the en-suite shower room and fitted wardrobes.