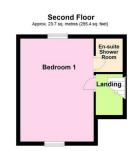

# FLOOR PLAN

## **DIMENSIONS**

Entrance Hall

Kitchen 12'10 x 6'11 (3.91m x 2.11m)

Lounge 18'6 x 14'4 (5.64m x 4.37m)

Downstairs WC

Bedroom One 16'7 x 11'00 (5.05m x 3.35m)

En-suite

Bedroom Two 14'4 x 10'08 (4.37m x 3.25m)

To the first floor are three good sized bedrooms and a family bathroom.

The bathroom is fitted with a bath, low flush wc, wall mounted sink. To the second floor you have the main bedroom with the en-suite shower room and fitted wardrobes.