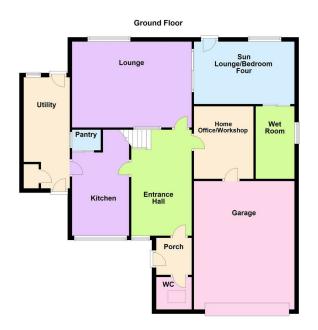

## FLOOR PLAN

## **DIMENSIONS**

5'03 x 5'07 (1.60m x 1.70m)

Entrance Hall

16'02 x 9'03 (4.93m x 2.82m)

13' x 18' (3.96m x 5.49m)

Kitchen

12'07 x 8'03 (3.84m x 2.51m)

Utility

16'07 x 6'03 (5.05m x 1.91m)

Downstairs Cloakroom

4'09 x 5'05 (1.45m x 1.65m)

Bedroom Four/Sun Lounge

9'05 x 15'03 (2.87m x 4.65m)

Wet Room

11'06 x 6' (3.51m x 1.83m)

**Home Office/Workshop** 10'10 x 9' (3.30m x 2.74m)