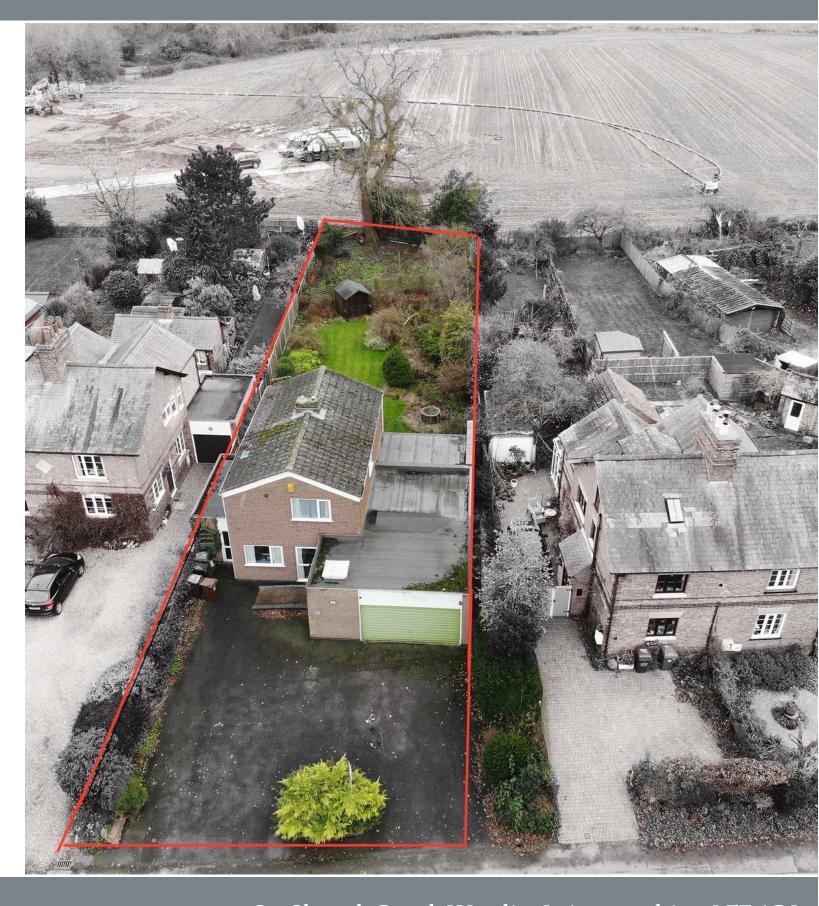

3a Church Road, Wanlip, Leicestershire, LE7 4PJ Offers In Excess Of £390,000

# THE INSIDE STORY

Nestled on a lovely road in the beautiful village of Wanlip, this deceptively spacious family home, set on a wonderful plot is offered for sale with the added benefit of no onward chain  $\mathcal{E}$  is just waiting for a new family to make it their own. On approach you will see the in & out driveway which provides off road parking leading to the double garage which has an up  $\mathcal E$  over door power  $\mathcal E$ lighting. The porch has room for coats & shoes and a door into the handy downstairs cloakroom with a low level wc & wash hand basin & a door into the entrance hall. The entrance hall is impressive in size, has stairs that rise up to the first floor  $\mathcal E$  doors into the downstairs rooms. The lounge has a floor to ceiling window overlooking the garden, an exposed brick wall with feature fireplace creating a lovely room for unwinding at the end of the day. The sun lounge/bedroom four can be utilised to suit your own families needs & has an en suite wet room with low level wc, wash hand basin & shower. The kitchen is fitted with a range of white gloss finish wall & base cabinets, has a sink drainer with mixer tap, eye level double oven, integrated microwave, plumbing for a dishwasher & fabulous walk in pantry. The utility has plumbing for a washing machine, space for a tumble dryer, ceramic sink & cabinets. The office/workshop is a great added bonus & perfect for anyone working from home  $\mathcal{E}$  has a door leading into the garage. Travelling up to the first floor you will find three good sized bedrooms all having inbuilt cupboards. The family bathroom has a white three piece suite comprising of low level wc, wash hand basin & bath with shower over. Externally to the rear the well established mature garden is mainly laid to lawn, has flowered borders, a summer house  $\mathcal{E}$  potential vegetable plot to the end. Viewing is a must on this home to fully appreciate all it has to offer.