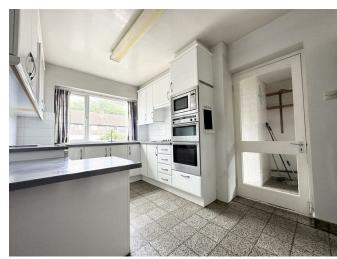

# THE INSIDE STORY

Nestled on a lovely road in the beautiful village of Wanlip, this deceptively spacious family home, set on a wonderful plot is offered for sale with the added benefit of no onward chain  $\mathcal{E}$  is just waiting for a new family to make it their own. On approach you will see the in & out driveway which provides off road parking leading to the double garage which has an up  $\mathcal E$  over door power  $\mathcal E$ lighting. The porch has room for coats & shoes and a door into the handy downstairs cloakroom with a low level wc & wash hand basin & a door into the entrance hall. The entrance hall is impressive in size, has stairs that rise up to the first floor  $\mathcal E$  doors into the downstairs rooms. The lounge has a floor to ceiling window overlooking the garden, an exposed brick wall with feature fireplace creating a lovely room for unwinding at the end of the day. The sun lounge/bedroom four can be utilised to suit your own families needs & has an en suite wet room with low level wc, wash hand basin & shower. The kitchen is fitted with a range of white gloss finish wall & base cabinets, has a sink drainer with mixer tap, eye level double oven, integrated microwave, plumbing for a dishwasher & fabulous walk in pantry. The utility has plumbing for a washing machine, space for a tumble dryer, ceramic sink & cabinets. The office/workshop is a great added bonus & perfect for anyone working from home  $\mathcal{E}$  has a door leading into the garage. Travelling up to the first floor you will find three good sized bedrooms all having inbuilt cupboards. The family bathroom has a white three piece suite comprising of low level wc, wash hand basin & bath with shower over. Externally to the rear the well established mature garden is mainly laid to lawn, has flowered borders, a summer house  $\mathcal{E}$  potential vegetable plot to the end. Viewing is a must on this home to fully appreciate all it has to offer.