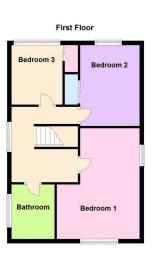

## FLOOR PLAN

Landing

Bedroom One

16'07 x 11'02 max (5.05m x 3.40m max)

Bedroom Two

12'03 x 9' (3.73m x 2.74m)

Bedroom Three

8'10 x 6'07 (2.69m x 2.01m)

Family Bathroom

8'03 x 6'05 (2.51m x 1.96m)

Garage

18'07 x 15'08 (5.66m x 4.78m)

OFFER PROCEDURE If you are obtaining a mortgage on this property, one of our qualified mortgage consultants will contact you to qualify the offer on behalf of our vendors.
MONEY LAUNDERING Money laundering regulations 2003 — Intending purchasers will be asked to produce identification documentation, we would ask for your co-operation in