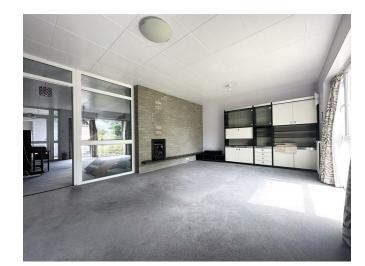

# THE INSIDE STORY

Nestled on a lovely road in the beautiful village of Wanlip, this deceptively spacious family home, set on a wonderful plot is offered for sale with the added benefit of no onward chain  $\mathcal{E}$  is just waiting for a new family to make it their own. On approach you will see the in & out driveway which provides off road parking leading to the double garage which has an up  $\mathcal E$  over door power  $\mathcal E$ lighting. The porch has room for coats & shoes and a door into the handy downstairs cloakroom with a low level wc & wash hand basin & a door into the entrance hall. The entrance hall is impressive in size, has stairs that rise up to the first floor  $\mathcal E$  doors into the downstairs rooms. The lounge has a floor to ceiling window overlooking the garden, an exposed brick wall with feature fireplace creating a lovely room for unwinding at the end of the day. The sun lounge/bedroom four can be utilised to suit your own families needs & has an en suite wet room with low level wc, wash hand basin & shower. The kitchen is fitted with a range of white gloss finish wall & base cabinets, has a sink drainer with mixer tap, eye level double oven, integrated microwave, plumbing for a dishwasher & fabulous walk in pantry. The utility has plumbing for a washing machine, space for a tumble dryer, ceramic sink & cabinets. The office/workshop is a great added bonus & perfect for anyone working from home  $\mathcal{E}$  has a door leading into the garage. Travelling up to the first floor you will find three good sized bedrooms all having inbuilt cupboards. The family bathroom has a white three piece suite comprising of low level wc, wash hand basin & bath with shower over. Externally to the rear the well established mature garden is mainly laid to lawn, has flowered borders, a summer house  $\mathcal{E}$  potential vegetable plot to the end. Viewing is a must on this home to fully appreciate all it has to offer.