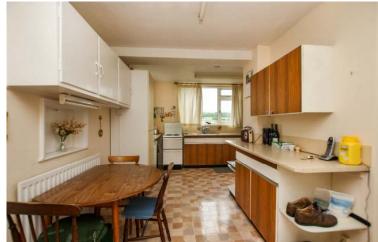

## Summary

Offered for sale with no onward chain. A detached family home, occupying a corner plot, in the popular Upper Weston area of Bath. The property benefits from off-street driveway parking and a garage, as well as mature gardens on three sides. There are lovely views to be enjoyed towards Kelston Roundhill and Cotswold Way. Accommodation comprises – front entrance porch; spacious living room; rear dining room; kitchen/diner; ground floor WC; side entrance porch; on the first floor are 3 bedrooms and a modern shower room. The property offers plenty of scope for a modernisation project, including potentially extending, subject to the necessary permissions.

- Detached family home
- No onward chain
- 3 bedrooms
- Driveway and garage
- Separate living room and dining room

- Kitchen/diner
- Gardens on three sides
- Modern shower room
- Views toward Kelston Roundhill
- Accessible to Weston High Street amenities