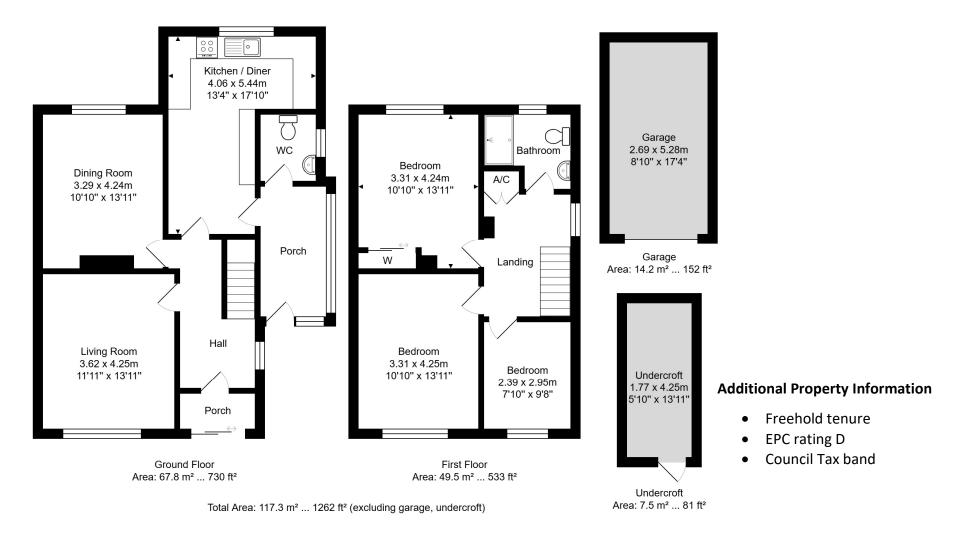

## Summary

Offered for sale with no onward chain. A detached family home, occupying a corner plot, in the popular Upper Weston area of Bath. The property benefits from off-street driveway parking and a garage, as well as mature gardens on three sides. There are lovely views to be enjoyed towards Kelston Roundhill and Cotswold Way. Accommodation comprises – front entrance porch; spacious living room; rear dining room; kitchen/diner; ground floor WC; side entrance porch; on the first floor are 3 bedrooms and a modern shower room. The property offers plenty of scope for a modernisation project, including potentially extending, subject to the necessary permissions.

- Detached family home
- No onward chain
- 3 bedrooms
- Driveway and garage
- Separate living room and dining room

- Kitchen/diner
- Gardens on three sides
- Modern shower room
- Views toward Kelston Roundhill
- Accessible to Weston High Street amenities