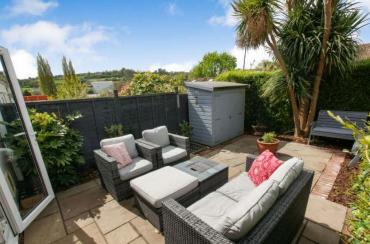

Avondale Road Newbridge, Bath

A stunning, well-presented Victorian family home forming park of this unique and characterful residential street. This beautiful property benefits from a sunny landscaped west facing rear garden. Accommodation comprises – entrance hallway; comfortable bay-fronted sitting room with feature fireplace; spacious kitchen dining/family room with bi-fold doors opening to the rear garden; stylish modern kitchen. on the first floor are two bedrooms and fantastic family bathroom; the loft is converted to create a principal double bedroom with study/work office snug area. This desirable property is sure to attract plenty of interest.

- Mid-terrace Victorian property
- Three bedrooms
- Two reception room
- Beautifully presented
- Stylish kitchen/diner

- Sunny west facing garden
- Modern bathroom suite with shower and bath
- Pleasant walking route into the city centre via River Avon footpath
- Accessible to Chelsea Road shops and local amenities
- Close to Newbridge Primary School