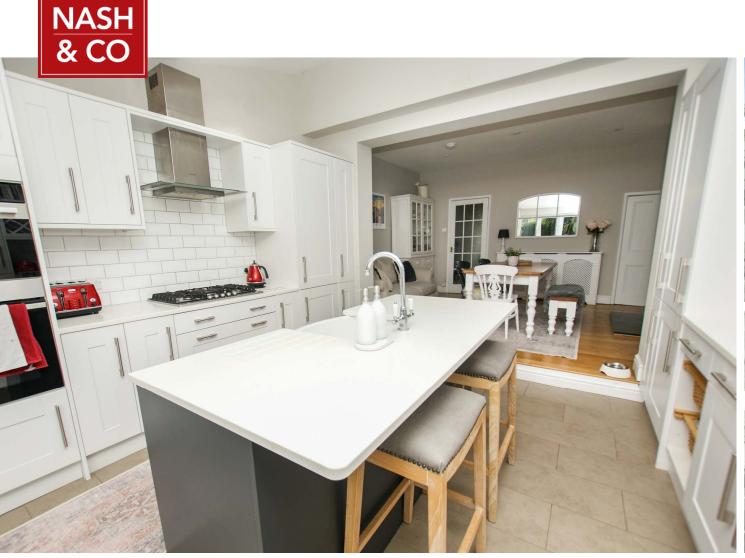

Avondale Road Newbridge, Bath

A stunning, well-presented Victorian family home forming park of this unique and characterful residential street. This beautiful property benefits from a sunny landscaped west facing rear garden. Accommodation comprises – entrance hallway; comfortable bay-fronted sitting room with feature fireplace; spacious kitchen dining/family room with bi-fold doors opening to the rear garden; stylish modern kitchen. on the first floor are two bedrooms and fantastic family bathroom; the loft is converted to create a principal double bedroom with study/work office snug area. This desirable property is sure to attract plenty of interest.

- Mid-terrace Victorian property
- Three bedrooms
- Two reception room
- Beautifully presented
- Stylish kitchen/diner

- Sunny west facing garden
- Modern bathroom suite with shower and bath
- Pleasant walking route into the city centre via River Avon footpath
- Accessible to Chelsea Road shops and local amenities
- Close to Newbridge Primary School