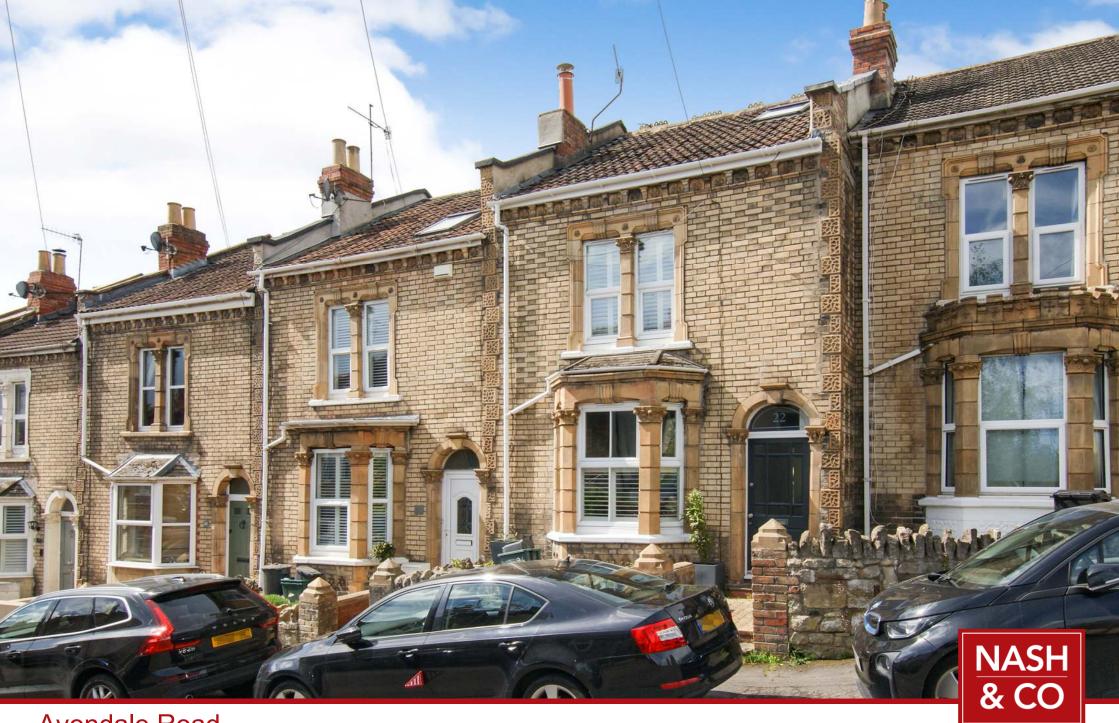

Avondale Road Newbridge, Bath

A stunning, well-presented Victorian family home forming park of this unique and characterful residential street. This beautiful property benefits from a sunny landscaped west facing rear garden. Accommodation comprises – entrance hallway; comfortable bay-fronted sitting room with feature fireplace; spacious kitchen dining/family room with bi-fold doors opening to the rear garden; stylish modern kitchen. on the first floor are two bedrooms and fantastic family bathroom; the loft is converted to create a principal double bedroom with study/work office snug area. This desirable property is sure to attract plenty of interest.

## Location

Avondale Road is in the popular Locksbrook area of Bath, approx. 1.5 miles west of the city centre. Conveniently positioned near the shops and amenities of Chelsea Road, which include (amongst others) - Spar, convenience store, restaurants, Italian deli, cafés, bakery, hairdressers, dentist and hardware store. The Locksbrook Inn and Basil's Bakery are both close just around the corner. Marks & Spencer Foodhall, Lidl supermarket and Tesco Express all close by. Other local amenities include chemist and doctors' surgery on Newbridge Hill. The Royal United Hospital and beautiful Royal Victoria Park are a short walk away. The river Avon foot/cycle path provides a very pleasant route to the city centre or out to nearby countryside. There is great access to the A4 for Bristol and M4 at junction 18 (via Lansdown Lane). Oldfield Park train station is within walking distance.