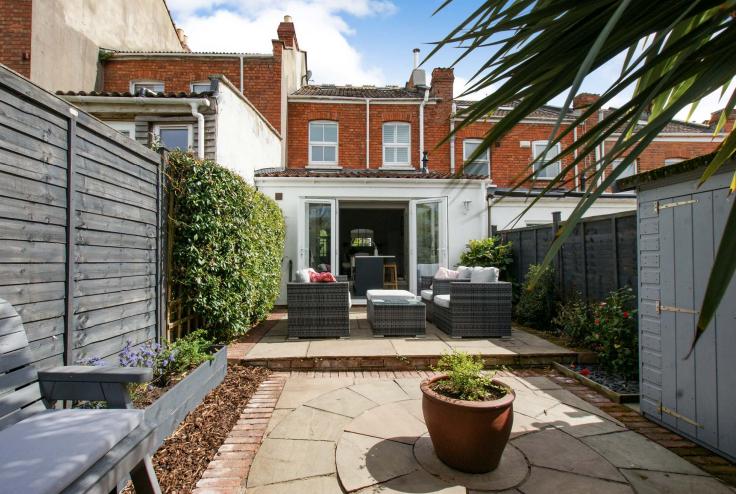

Avondale Road Newbridge, Bath

A stunning, well-presented Victorian family home forming park of this unique and characterful residential street. This beautiful property benefits from a sunny landscaped west facing rear garden. Accommodation comprises – entrance hallway; comfortable bay-fronted sitting room with feature fireplace; spacious kitchen dining/family room with bi-fold doors opening to the rear garden; stylish modern kitchen. on the first floor are two bedrooms and fantastic family bathroom; the loft is converted to create a principal double bedroom with study/work office snug area. This desirable property is sure to attract plenty of interest.

- Mid-terrace Victorian property
- Three bedrooms
- Two reception room
- Beautifully presented
- Stylish kitchen/diner

- Sunny west facing garden
- Modern bathroom suite with shower and bath
- Pleasant walking route into the city centre via River Avon footpath
- Accessible to Chelsea Road shops and local amenities
- Close to Newbridge Primary School