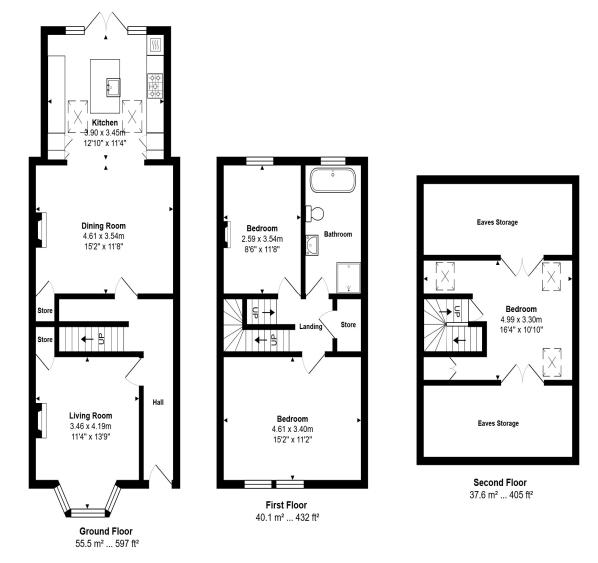

nashandcobath.co.uk

Total Area: 133.2 m<sup>2</sup> ... 1434 ft<sup>2</sup>

IMPORTANT NOTICE: This floor plan is intended to support interested parties in visualising a property's internal layout. All measurements, while within acceptable tolerances, are approximate and for illustrative purposes only. (Not drawn to scale)