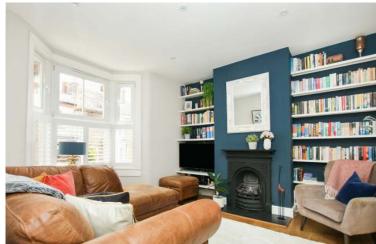

Avondale Road Newbridge, Bath

A stunning, well-presented Victorian family home forming park of this unique and characterful residential street. This beautiful property benefits from a sunny landscaped west facing rear garden. Accommodation comprises – entrance hallway; comfortable bay-fronted sitting room with feature fireplace; spacious kitchen dining/family room with bi-fold doors opening to the rear garden; stylish modern kitchen. on the first floor are two bedrooms and fantastic family bathroom; the loft is converted to create a principal double bedroom with study/work office snug area. This desirable property is sure to attract plenty of interest.

- Mid-terrace Victorian property
- Three bedrooms
- Two reception room
- Beautifully presented
- Stylish kitchen/diner

- Sunny west facing garden
- Modern bathroom suite with shower and bath
- Pleasant walking route into the city centre via River Avon footpath
- Accessible to Chelsea Road shops and local amenities
- Close to Newbridge Primary School