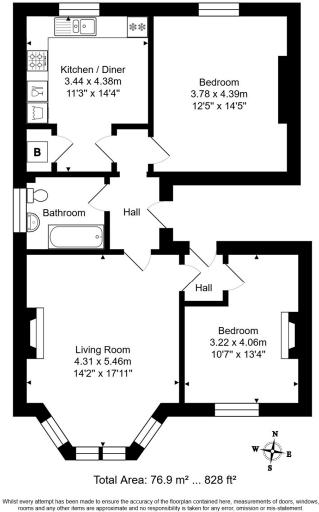

## enquiries@nashandcobath.co.uk

17 Chelsea Road, Bath, BA1 3DU 01225 444 800 enquiries@nashandcobath.co.uk nashandcobath.co.uk

Whilst every attempt has been made to ensure the accuracy of the floorplan contained here, measurements of doors, windows, rooms and any other items are approximate and no responsibility is taken for any error, omission or mis-statement. This plan is purely for illustrative purposes only and should be used as such by any prospective purchaser. Are includes internal and external wall thickness www epcassessments co. uk **Additional Property Information** 