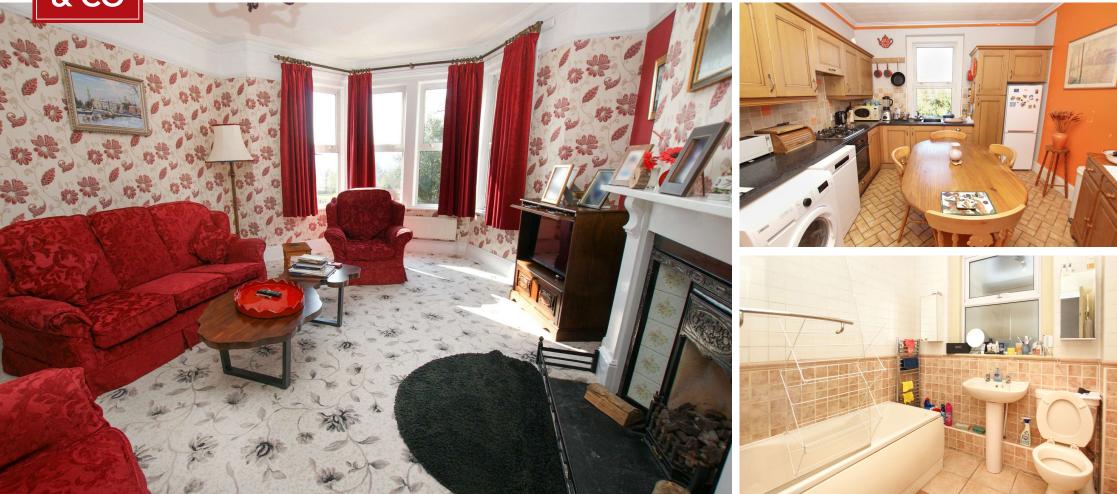

#### Summary

A light and airy 2 double bedroom, Victorian first floor flat located in the Newbridge area of Bath. This characterful bay fronted apartment offers well proportioned rooms and would make an ideal first time buyer as an example. Includes, large lounge, kitchen/breakfast room and internal bathroom. Early viewing is advised.

- Victorian Apartment
- First floor flat
- 2 double bedrooms
- Kitchen/breakfast room

- Large lounge
- Attractive bay window
- Character property
- Access to Chelsea Road shops and local amenities

nashandcobath.co.uk