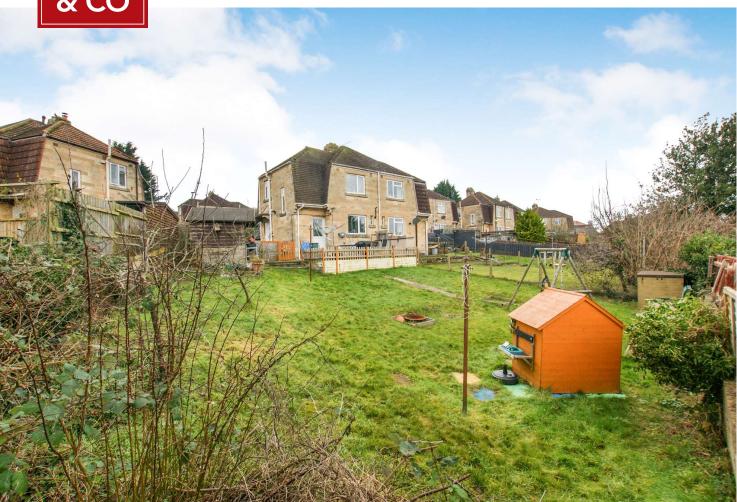

## Summary

A two double bedroom semi-detached in need of some updating, situated in an enviable the corner of a Cul de sac location rather than a main road on estate with a very generous corner plot, fantastic potential to extend STP. Also benefiting from off road driveway parking. Comprising of sitting room, kitchen/diner, downstairs cloakroom, two bedrooms and shower room on first floor. A real opportunity to put your stamp on something and improve and grow into.

- Two double bedrooms
- Cul de sac location
- Kitchen/diner
- Downstairs cloakroom

- Off road driveway parking
- Large corner plot rear garden
- Corner of cul de sac setting
- In need of updating

nashandcobath.co.uk