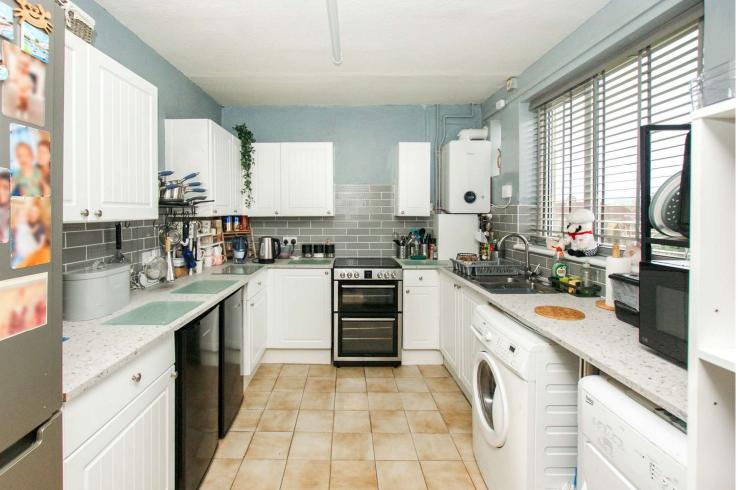

## Summary

A two double bedroom semi-detached in need of some updating, situated in an enviable the corner of a Cul de sac location rather than a main road on estate with a very generous corner plot, fantastic potential to extend STP. Also benefiting from off road driveway parking. Comprising of sitting room, kitchen/diner, downstairs cloakroom, two bedrooms and shower room on first floor. A real opportunity to put your stamp on something and improve and grow into.

- Two double bedrooms
- Cul de sac location
- Kitchen/diner
- Downstairs cloakroom

- Off road driveway parking
- Large corner plot rear garden
- Corner of cul de sac setting
- In need of updating

nashandcobath.co.uk