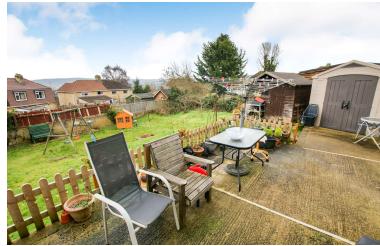

## Summary

A two double bedroom semi-detached in need of some updating, situated in an enviable the corner of a Cul de sac location rather than a main road on estate with a very generous corner plot, fantastic potential to extend STP. Also benefiting from off road driveway parking. Comprising of sitting room, kitchen/diner, downstairs cloakroom, two bedrooms and shower room on first floor. A real opportunity to put your stamp on something and improve and grow into.

- Two double bedrooms
- Cul de sac location
- Kitchen/diner
- Downstairs cloakroom

- Off road driveway parking
- Large corner plot rear garden
- Corner of cul de sac setting
- In need of updating

nashandcobath.co.uk