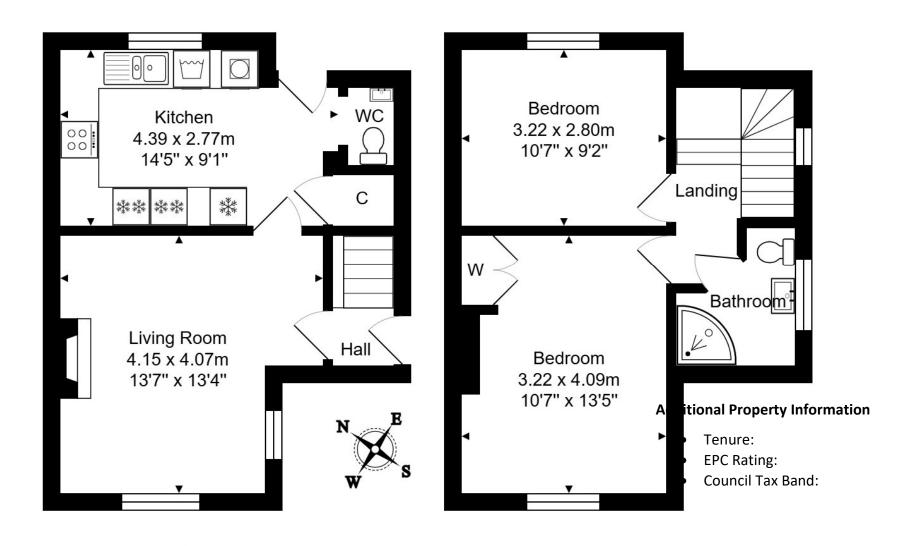

## Summary

A two double bedroom semi-detached in need of some updating, situated in an enviable the corner of a Cul de sac location rather than a main road on estate with a very generous corner plot, fantastic potential to extend STP. Also benefiting from off road driveway parking. Comprising of sitting room, kitchen/diner, downstairs cloakroom, two bedrooms and shower room on first floor. A real opportunity to put your stamp on something and improve and grow into.

- Two double bedrooms
- Cul de sac location
- Kitchen/diner
- Downstairs cloakroom

- Off road driveway parking
- Large corner plot rear garden
- Corner of cul de sac setting
- In need of updating

nashandcobath.co.uk