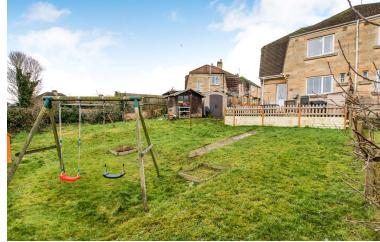

## Summary

A two double bedroom semi-detached in need of some updating, situated in an enviable the corner of a Cul de sac location rather than a main road on estate with a very generous corner plot, fantastic potential to extend STP. Also benefiting from off road driveway parking. Comprising of sitting room, kitchen/diner, downstairs cloakroom, two bedrooms and shower room on first floor. A real opportunity to put your stamp on something and improve and grow into.

- Two double bedrooms
- Cul de sac location
- Kitchen/diner
- Downstairs cloakroom

- Off road driveway parking
- Large corner plot rear garden
- Corner of cul de sac setting
- In need of updating

nashandcobath.co.uk