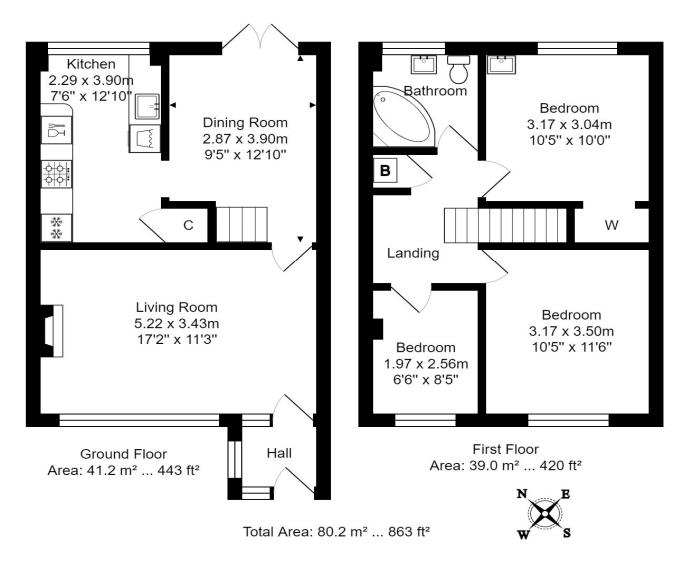

## Summary

A mid terraced spacious family home in an elevated position with two reception rooms, tiered front garden and generous rear garden with decked area backing onto Purlewent Park. Steps lead up to the property to the side of tiered front garden. A entrance porch leads to Sitting room with a large double glazed window allowing plenty of light in. Dining room to the rear with doors to rear garden, fully fitted modern kitchen. Three bedrooms & family bathroom on the first floor. The rear garden slopes up to a sun deck with great views and gated access onto Purlewent Park.