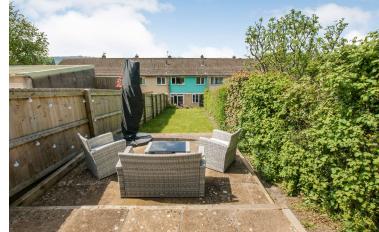

## Summary

A mid terraced spacious family home in an elevated position with two reception rooms, tiered front garden and generous rear garden with decked area backing onto Purlewent Park. Steps lead up to the property to the side of tiered front garden. A entrance porch leads to Sitting room with a large double glazed window allowing plenty of light in. Dining room to the rear with doors to rear garden, fully fitted modern kitchen. Three bedrooms & family bathroom on the first floor. The rear garden slopes up to a sun deck with great views and gated access onto Purlewent Park.

- Elevated Location
- Three Bedrooms
- Two Reception Rooms
- Spacious Accommodation

- Modern Fitted Kitchen
- Good Sized Rear Garden
- Backing Onto Park
- Easy Walk Of Weston High Street

nashandcobath.co.uk