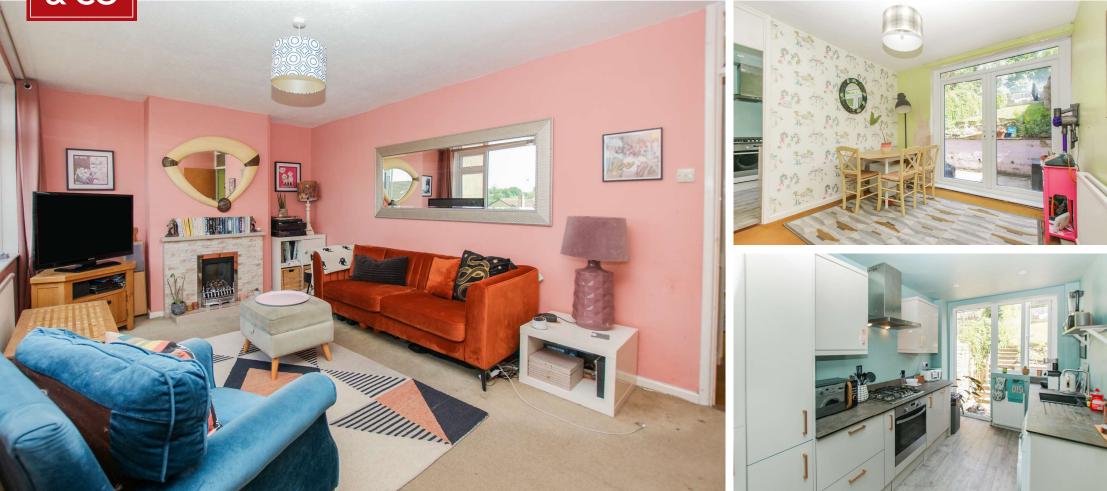

## Summary

A mid terraced spacious family home in an elevated position with two reception rooms, tiered front garden and generous rear garden with decked area backing onto Purlewent Park. Steps lead up to the property to the side of tiered front garden. A entrance porch leads to Sitting room with a large double glazed window allowing plenty of light in. Dining room to the rear with doors to rear garden, fully fitted modern kitchen. Three bedrooms & family bathroom on the first floor. The rear garden slopes up to a sun deck with great views and gated access onto Purlewent Park.

- Elevated Location
- Three Bedrooms
- Two Reception Rooms
- Spacious Accommodation

- Modern Fitted Kitchen
- Good Sized Rear Garden
- Backing Onto Park
- Easy Walk Of Weston High Street

nashandcobath.co.uk