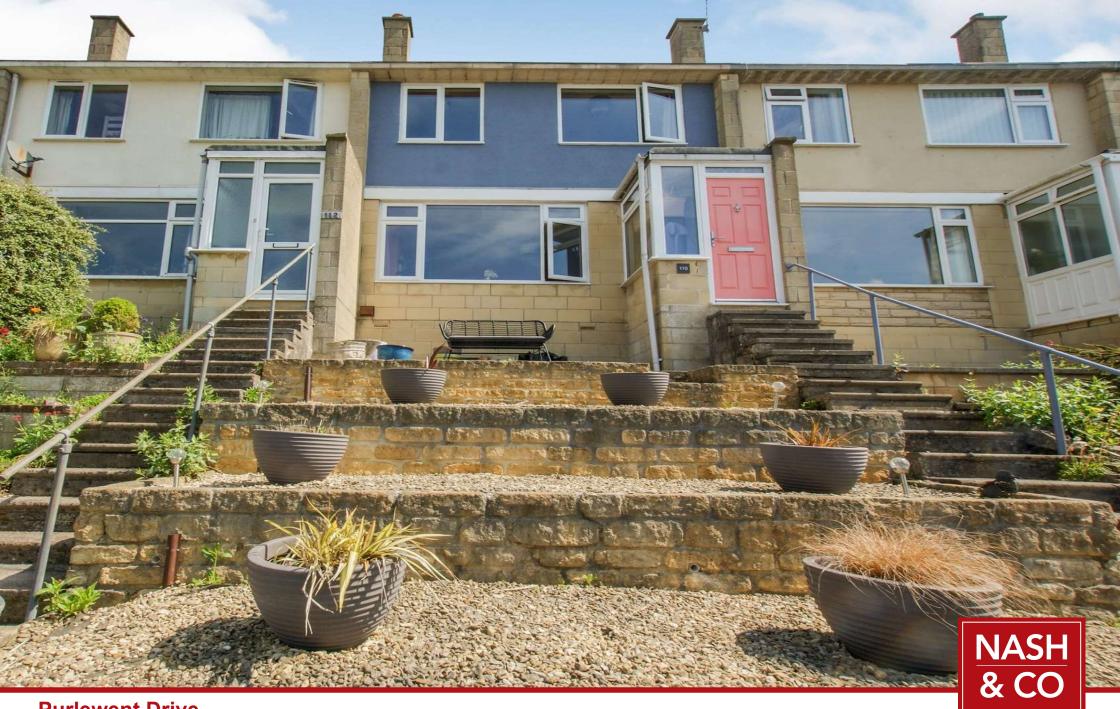

## Summary

A mid terraced spacious family home in an elevated position with two reception rooms, tiered front garden and generous rear garden with decked area backing onto Purlewent Park. Steps lead up to the property to the side of tiered front garden. A entrance porch leads to Sitting room with a large double glazed window allowing plenty of light in. Dining room to the rear with doors to rear garden, fully fitted modern kitchen. Three bedrooms & family bathroom on the first floor. The rear garden slopes up to a sun deck with great views and gated access onto Purlewent Park.

- Elevated Location
- Three Bedrooms
- Two Reception Rooms
- Spacious Accommodation

- Modern Fitted Kitchen
- Good Sized Rear Garden
- Backing Onto Park
- Easy Walk Of Weston High Street

nashandcobath.co.uk