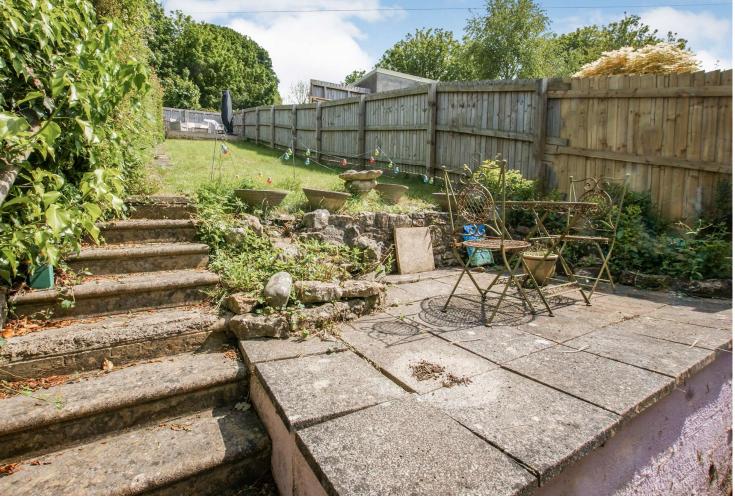

## Summary

A mid terraced spacious family home in an elevated position with two reception rooms, tiered front garden and generous rear garden with decked area backing onto Purlewent Park. Steps lead up to the property to the side of tiered front garden. A entrance porch leads to Sitting room with a large double glazed window allowing plenty of light in. Dining room to the rear with doors to rear garden, fully fitted modern kitchen. Three bedrooms & family bathroom on the first floor. The rear garden slopes up to a sun deck with great views and gated access onto Purlewent Park.

- Elevated Location
- Three Bedrooms
- Two Reception Rooms
- Spacious Accommodation

- Modern Fitted Kitchen
- Good Sized Rear Garden
- Backing Onto Park
- Easy Walk Of Weston High Street

nashandcobath.co.uk