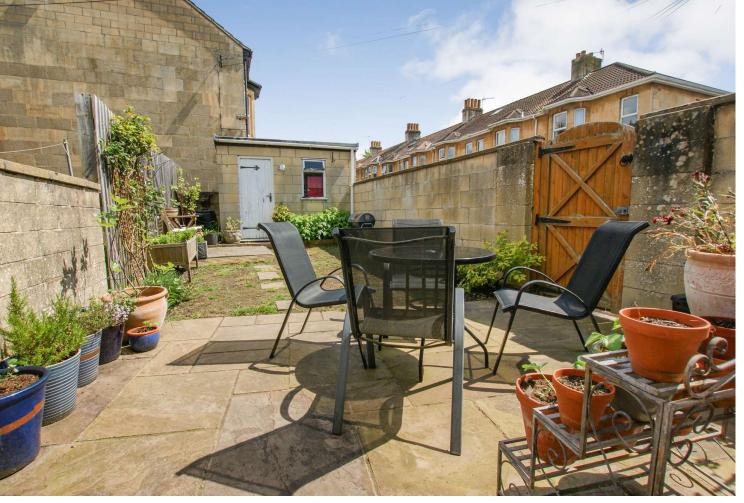

## Summary

A truly fantastic three bedroom end terraced period property presented in immaculate condition, with easy flat walking distance of the City Centre and railway stations, benefiting from good sized family accommodation and a lovely enclosed garden with gated side access. Access to the property is via the side of the property into hallway giving a larger than usual sitting room to the front because of this, good size sitting room and a modern fitted kitchen/breakfast room to the rear with views over rear garden. Utility and convenient downstairs cloakroom. Three good sized bedrooms and family bathroom. The property benefits also from double glazing and gas central heating.

Early viewings are strongly advised.

- Three Bedrooms
- End Terraced
- Well Presented
- Two Reception Rooms

- Kitchen/Breakfast Room
- Downstairs Utility & Cloakroom
- Private Sunny Rear Garden with Gated Side Access
- Flat Easy walk Into The City Centre