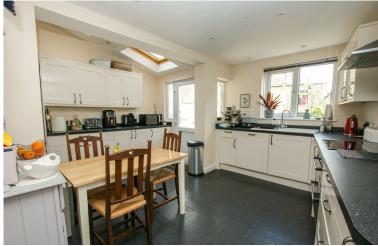

## Summary

A truly fantastic three bedroom end terraced period property presented in immaculate condition, with easy flat walking distance of the City Centre and railway stations, benefiting from good sized family accommodation and a lovely enclosed garden with gated side access. Access to the property is via the side of the property into hallway giving a larger than usual sitting room to the front because of this, good size sitting room and a modern fitted kitchen/breakfast room to the rear with views over rear garden. Utility and convenient downstairs cloakroom. Three good sized bedrooms and family bathroom. The property benefits also from double glazing and gas central heating.

Early viewings are strongly advised.

- Three Bedrooms
- End Terraced
- Well Presented
- Two Reception Rooms

- Kitchen/Breakfast Room
- Downstairs Utility & Cloakroom
- Private Sunny Rear Garden with Gated Side Access
- Flat Easy walk Into The City Centre