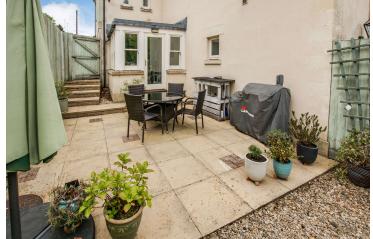

## **Summary**

A modern 3 double bedroom and semi-detached property located on a quiet no through road in Weston, Bath. Living accommodation comprises – entrance hall ground floor WC; Kitchen with granite surfaces and fitted Bosch appliances; open plan sitting/dining room; on the first floor are 2 double bedrooms, one with en suite and a family bathroom; on the second floor is the principal bedroom with en suite shower room. The low maintenance rear garden is mostly patioed and has a sunny aspect. There is a side driveway offering off street parking. The property is situated close to local amenities in Weston High Street and Weston All Saints primary school and is accessible to nearby countryside.

- Semi-detached
- 3 double bedrooms
- Family bathroom and 2 en suites
- Open plan through lounge
- Fully fitted kitchen with granite surfaces and Bosch appliances

- Driveway to side offering off street parking for 2/3 cars
- Sunny rear garden with patio
- Very well presented throughout
- Close to Weston High Street amenities
- Pleasant walk to the city centre via Royal Victoria Park