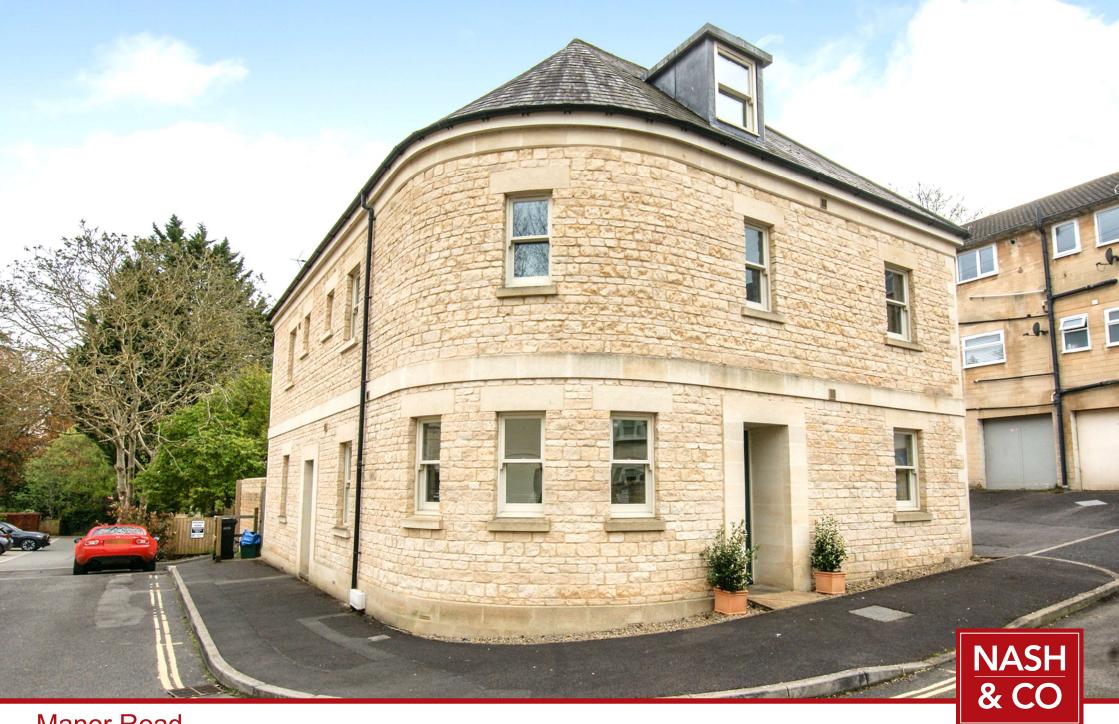

Manor Road Weston | Bath

## **Summary**

A modern 3 double bedroom and semi-detached property located on a quiet no through road in Weston, Bath. Living accommodation comprises – entrance hall ground floor WC; Kitchen with granite surfaces and fitted Bosch appliances; open plan sitting/dining room; on the first floor are 2 double bedrooms, one with en suite and a family bathroom; on the second floor is the principal bedroom with en suite shower room. The low maintenance rear garden is mostly patioed and has a sunny aspect. There is a side driveway offering off street parking. The property is situated close to local amenities in Weston High Street and Weston All Saints primary school and is accessible to nearby countryside.