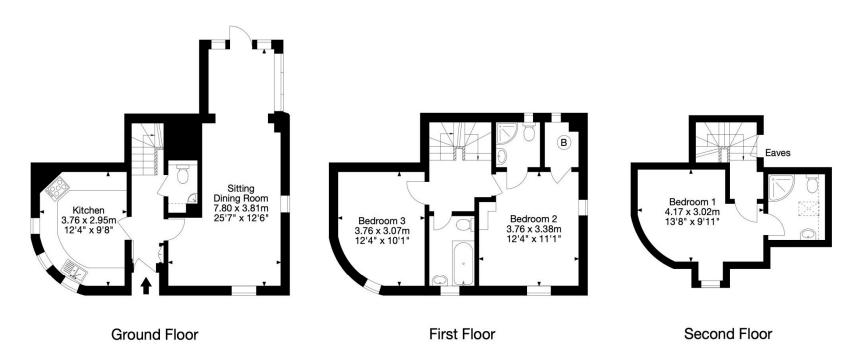

17 Chelsea Road, Bath, BA1 3DU

01225 444 800
enquiries@nashandcobath.co.uk
nashandcobath.co.uk

21 Manor Road, Bath, Somerset BA1 4BW Gross Internal Area (Approx.) 100 sq m / 1,082 sq ft

Nash & Co is a trading name of Nash & Co (Bath) Ltd, a company registered in England & Wales under registration number 09405604 with its registered office at 39 Oolite Road, Bath, BA2 2UU.