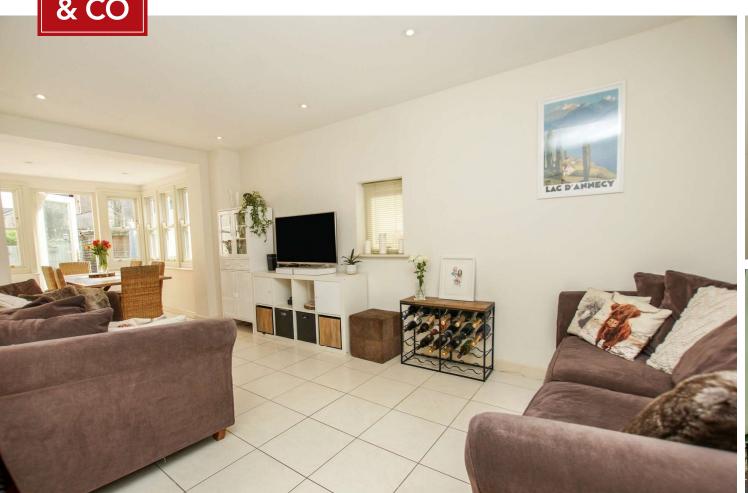

## **Summary**

A modern 3 double bedroom and semi-detached property located on a quiet no through road in Weston, Bath. Living accommodation comprises – entrance hall ground floor WC; Kitchen with granite surfaces and fitted Bosch appliances; open plan sitting/dining room; on the first floor are 2 double bedrooms, one with en suite and a family bathroom; on the second floor is the principal bedroom with en suite shower room. The low maintenance rear garden is mostly patioed and has a sunny aspect. There is a side driveway offering off street parking. The property is situated close to local amenities in Weston High Street and Weston All Saints primary school and is accessible to nearby countryside.

- Semi-detached
- 3 double bedrooms
- Family bathroom and 2 en suites
- Open plan through lounge
- Fully fitted kitchen with granite surfaces and Bosch appliances

- Driveway to side offering off street parking for 2/3 cars
- Sunny rear garden with patio
- Very well presented throughout
- Close to Weston High Street amenities
- Pleasant walk to the city centre via Royal Victoria Park