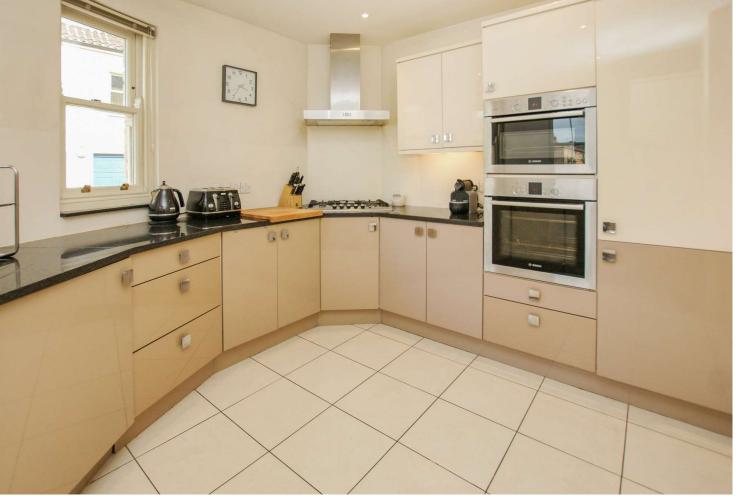

## **Summary**

A modern 3 double bedroom and semi-detached property located on a quiet no through road in Weston, Bath. Living accommodation comprises – entrance hall ground floor WC; Kitchen with granite surfaces and fitted Bosch appliances; open plan sitting/dining room; on the first floor are 2 double bedrooms, one with en suite and a family bathroom; on the second floor is the principal bedroom with en suite shower room. The low maintenance rear garden is mostly patioed and has a sunny aspect. There is a side driveway offering off street parking. The property is situated close to local amenities in Weston High Street and Weston All Saints primary school and is accessible to nearby countryside.

- Semi-detached
- 3 double bedrooms
- Family bathroom and 2 en suites
- Open plan through lounge
- Fully fitted kitchen with granite surfaces and Bosch appliances

- Driveway to side offering off street parking for 2/3 cars
- Sunny rear garden with patio
- Very well presented throughout
- Close to Weston High Street amenities
- Pleasant walk to the city centre via Royal Victoria Park