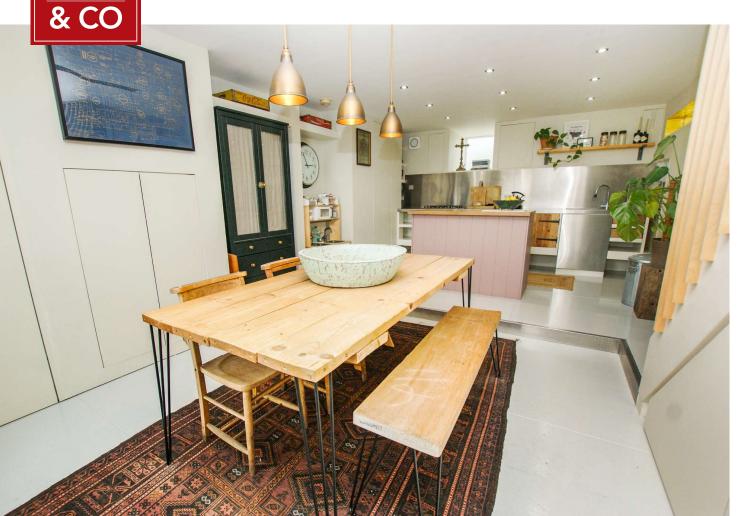

## **Summary**

A spacious stylish immaculate townhouse offering versatile accommodation of 1186 sq ft. benefiting from an attractive landscaped rear garden and enjoying far reaching views, Situated on a popular residential road just over a mile from the Centre of Bath. The property has a spacious dual aspect sitting room with fantastic views to the rear. On the first floor are two bedroom and a useful attic room, beautiful modern shower room, On the lower ground floor is a spacious modern stunning kitchen/dining room with access onto rear garden with a beautiful old Wysteria crawling up the wall. Landscaped and enclosed by fencing.