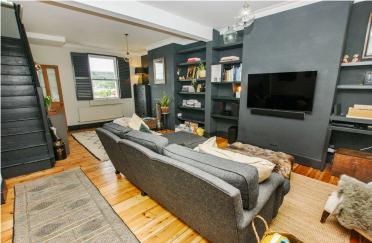

## **Summary**

A spacious stylish immaculate townhouse offering versatile accommodation of 1186 sq ft. benefiting from an attractive landscaped rear garden and enjoying far reaching views, Situated on a popular residential road just over a mile from the Centre of Bath. The property has a spacious dual aspect sitting room with fantastic views to the rear. On the first floor are two bedroom and a useful attic room, beautiful modern shower room, On the lower ground floor is a spacious modern stunning kitchen/dining room with access onto rear garden with a beautiful old Wysteria crawling up the wall. Landscaped and enclosed by fencing.