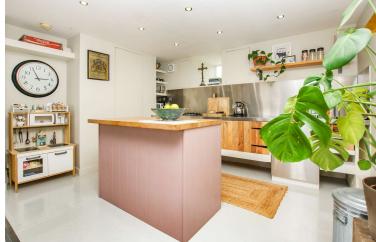

## **Summary**

A spacious stylish immaculate townhouse offering versatile accommodation of 1186 sq ft. benefiting from an attractive landscaped rear garden and enjoying far reaching views, Situated on a popular residential road just over a mile from the Centre of Bath. The property has a spacious dual aspect sitting room with fantastic views to the rear. On the first floor are two bedroom and a useful attic room, beautiful modern shower room, On the lower ground floor is a spacious modern stunning kitchen/dining room with access onto rear garden with a beautiful old Wysteria crawling up the wall. Landscaped and enclosed by fencing.

- Spacious family Home
- 1186sq ft Versatile Accommodation
- Immaculately Presented
- Dual Aspect Sitting Room

- Over Three floors
- Beautiful Shower Room & Fitted Kitchen/Diner
- Landscaped Rear Garden
- Fantastic Views to The Rear