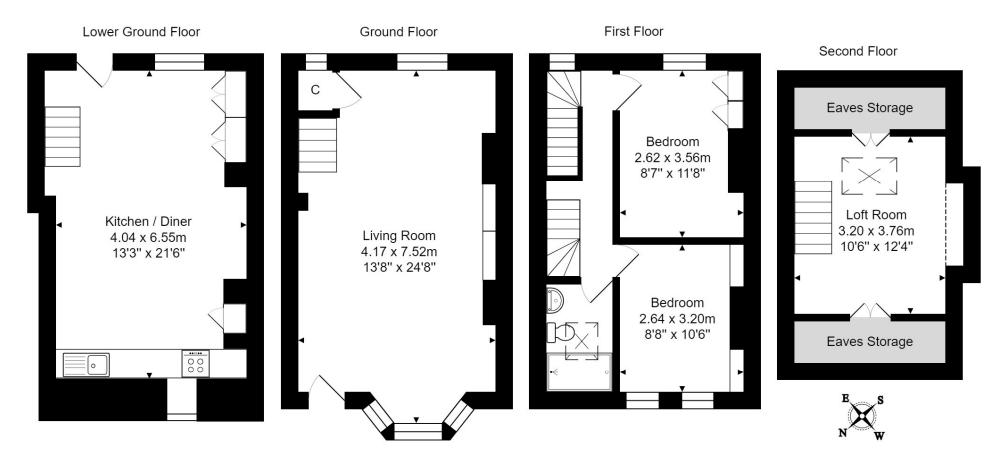

nashandcobath.co.uk

Total Area: 110.0 m<sup>2</sup> ... 1184 ft<sup>2</sup>

Whilst every attempt has been made to ensure the accuracy of the floorplan contained here, measurements of doors, windows, rooms and any other items are approximate and no responsibility is taken for any error, omission or mis-statement. This plan is purely for illustrative purposes only and should be used as such by any prospective purchaser. Area includes internal and external wall thickness www.epcassessments.co.uk