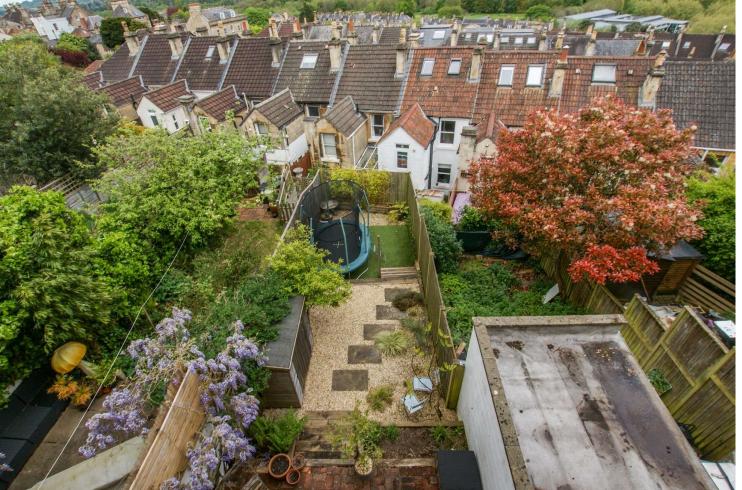

## **Summary**

A spacious stylish immaculate townhouse offering versatile accommodation of 1186 sq ft. benefiting from an attractive landscaped rear garden and enjoying far reaching views, Situated on a popular residential road just over a mile from the Centre of Bath. The property has a spacious dual aspect sitting room with fantastic views to the rear. On the first floor are two bedroom and a useful attic room, beautiful modern shower room, On the lower ground floor is a spacious modern stunning kitchen/dining room with access onto rear garden with a beautiful old Wysteria crawling up the wall. Landscaped and enclosed by fencing.

- Spacious family Home
- 1186sq ft Versatile Accommodation
- Immaculately Presented
- Dual Aspect Sitting Room

- Over Three floors
- Beautiful Shower Room & Fitted Kitchen/Diner
- Landscaped Rear Garden
- Fantastic Views to The Rear