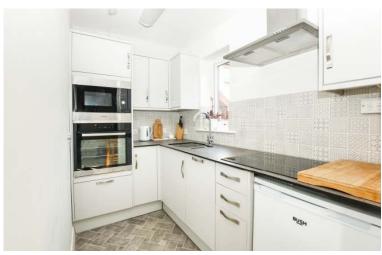

## Summary

A very well presented one bedroom flat in Sheppards Gardens an over 60s complex on Weston High Street, Bath. This first floor property enjoys views towards Lansdown and looks over the pretty central communal garden. Accommodation comprises – dual aspect living room; double bedroom; modern fitted kitchen and modern shower room. The property was refurbished to a high standard in 2021 with a new kitchen, shower room and hot water cylinder (providing mains pressure to the shower). The ceilings were skimmed to remove the 1980s style, and the whole flat was freshly decorated. Sheppards Gardens communal facilities include – sunny ground floor lounge, award winning communal gardens, laundry room, lift and on-site manager's office (which this flat is very close to). There is ease of access to the local shops and amenities on Weston High Street.