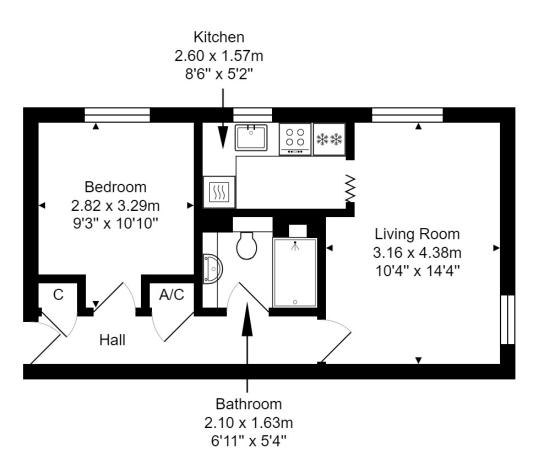

nashandcobath.co.uk

Total Area: 36.7 m<sup>2</sup> ... 395 ft<sup>2</sup>

Nash & Co is a trading name of Nash & Co (Bath) Ltd, a company registered in England & Wales under registration number 09405604 with its registered office at 39 Oolite Road, Bath, BA2 2UU.