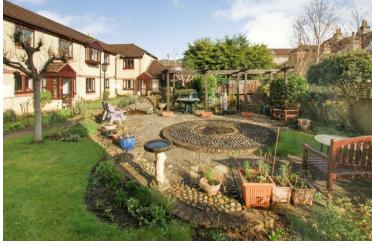

## Summary

A very well presented one bedroom flat in Sheppards Gardens an over 60s complex on Weston High Street, Bath. This first floor property enjoys views towards Lansdown and looks over the pretty central communal garden. Accommodation comprises – dual aspect living room; double bedroom; modern fitted kitchen and modern shower room. The property was refurbished to a high standard in 2021 with a new kitchen, shower room and hot water cylinder (providing mains pressure to the shower). The ceilings were skimmed to remove the 1980s style, and the whole flat was freshly decorated. Sheppards Gardens communal facilities include – sunny ground floor lounge, award winning communal gardens, laundry room, lift and on-site manager's office (which this flat is very close to). There is ease of access to the local shops and amenities on Weston High Street.

- Sheppards Gardens over 60s complex
- Very well presented first floor 1 bedroom flat
- Weston Village location
- Moments away from local shops
- New kitchen and shower room in 2021

- Off-street parking
- Communal facilities including communal lounge, lift and laundry room
- 96 year lease and service charges of £264 pcm
- Award winning communal gardens
- Regular bus services to and from city centre