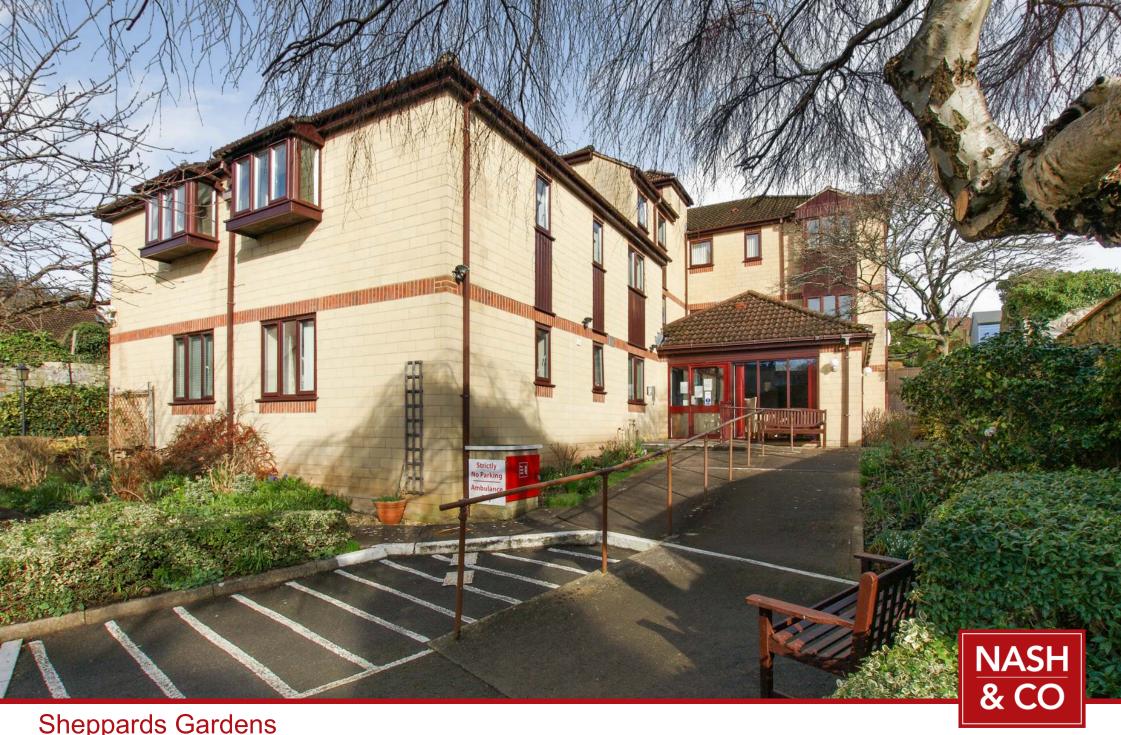

Sheppards Gardens
Weston Village | Bath

## Summary

A very well presented one bedroom flat in Sheppards Gardens an over 60s complex on Weston High Street, Bath. This first floor property enjoys views towards Lansdown and looks over the pretty central communal garden. Accommodation comprises – dual aspect living room; double bedroom; modern fitted kitchen and modern shower room. The property was refurbished to a high standard in 2021 with a new kitchen, shower room and hot water cylinder (providing mains pressure to the shower). The ceilings were skimmed to remove the 1980s style, and the whole flat was freshly decorated. Sheppards Gardens communal facilities include – sunny ground floor lounge, award winning communal gardens, laundry room, lift and on-site manager's office (which this flat is very close to). There is ease of access to the local shops and amenities on Weston High Street.

## Location

Sheppards Gardens is located just off the High Street in Weston Village, Bath, and moments away from a variety of local shops and amenities, including amongst others - café, express supermarket, newsagents, bakery, Jhoots pharmacy, Italian deli, takeaway and public house. The city centre is a mostly level 30 minute walk away, or alternatively a regular bus service runs throughout the day. The Royal United Hospital is close by on Combe Park. The Cotswold Way provides great access to the beautiful surrounding countryside and is accessible just at the top of the street. There is easy access to both the A4 to Bristol and the M4 at junction 18.