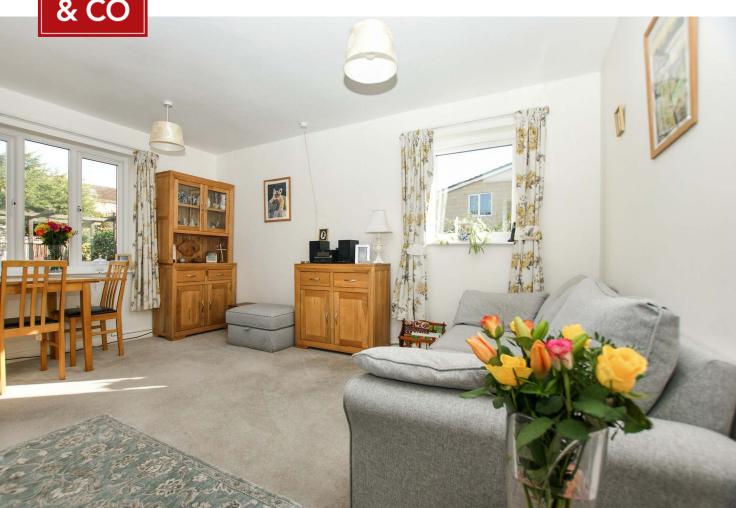

## Summary

A very well presented one bedroom flat in Sheppards Gardens an over 60s complex on Weston High Street, Bath. This first floor property enjoys views towards Lansdown and looks over the pretty central communal garden. Accommodation comprises – dual aspect living room; double bedroom; modern fitted kitchen and modern shower room. The property was refurbished to a high standard in 2021 with a new kitchen, shower room and hot water cylinder (providing mains pressure to the shower). The ceilings were skimmed to remove the 1980s style, and the whole flat was freshly decorated. Sheppards Gardens communal facilities include – sunny ground floor lounge, award winning communal gardens, laundry room, lift and on-site manager's office (which this flat is very close to). There is ease of access to the local shops and amenities on Weston High Street.