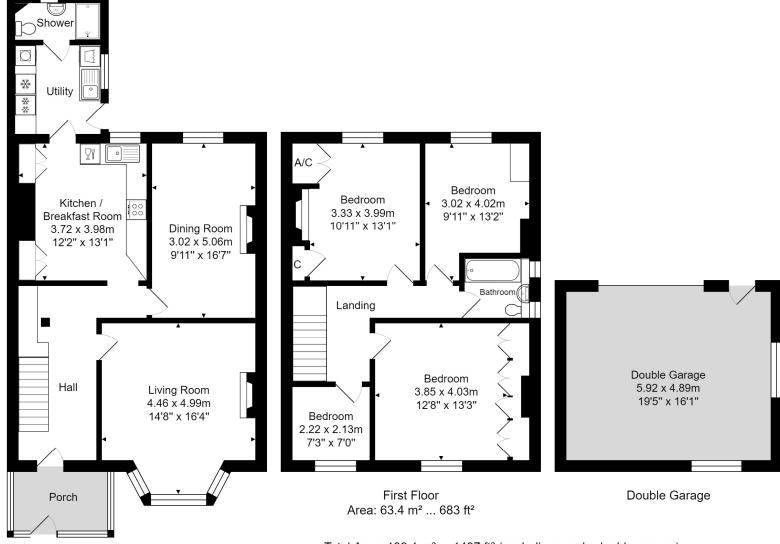

## Summary

Offered for sale with no onward chain. A delightful semi-detached Victorian bay fronted villa located in a private position tucked just off Lower Oldfield Park. There is potential to modernise and upgrade if required. One of the lovely features of this house is the wealth of original character that it retains, including fireplaces, floor tiling, picture rails, barley twist staircase spindles and high ceilings, amongst other things. This family home comprises 4 bedrooms; 2 reception rooms; kitchen/breakfast room; family bathroom; utility and downstairs shower room/WC. There is a charming and private front garden and rear courtyard garden. The property also benefits from a double garage.

- Victorian bay semi-detached villa
- 4 bedrooms & 2 receptions
- Chain free
- A wealth of character and charm
- 1497 sq. ft of internal accommodation

- Easy access to Moorland Road shops and the city centre
- Landscaped well stocked front garden and courtyard garden to rear
- High ceilings
- Front conservatory
- Double garage

nashandcobath.co.uk

Total Area: 139.1 m<sup>2</sup> ... 1497 ft<sup>2</sup> (excluding porch, double garage)

Nash & Co is a trading name of Nash & Co (Bath) Ltd, a company registered in England & Wales under registration number 09405604 with its registered office at 39 Oolite Road, Bath, BA2 2UU.