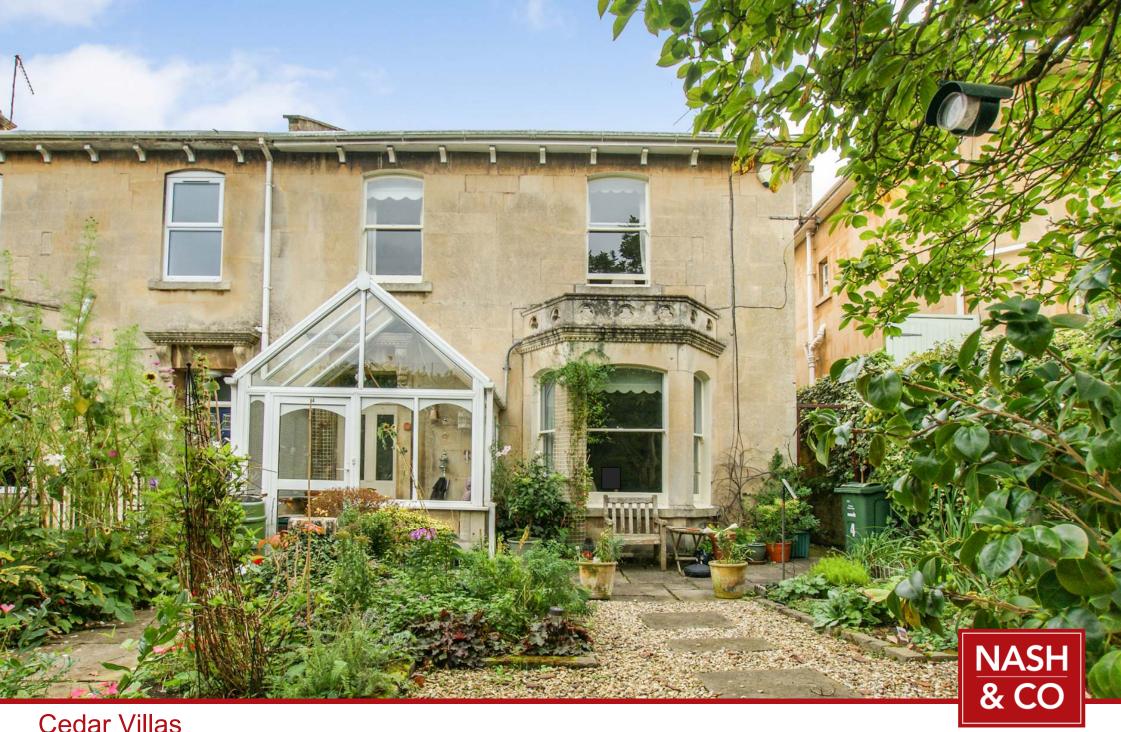

## Summary

Offered for sale with no onward chain. A delightful semi-detached Victorian bay fronted villa located in a private position tucked just off Lower Oldfield Park. There is potential to modernise and upgrade if required. One of the lovely features of this house is the wealth of original character that it retains, including fireplaces, floor tiling, picture rails, barley twist staircase spindles and high ceilings, amongst other things. This family home comprises 4 bedrooms; 2 reception rooms; kitchen/breakfast room; family bathroom; utility and downstairs shower room/WC. There is a charming and private front garden and rear courtyard garden. The property also benefits from a double garage.

- Victorian bay semi-detached villa
- 4 bedrooms & 2 receptions
- Chain free
- A wealth of character and charm
- 1497 sq. ft of internal accommodation

- Easy access to Moorland Road shops and the city centre
- Landscaped well stocked front garden and courtyard garden to rear
- High ceilings
- Front conservatory
- Double garage