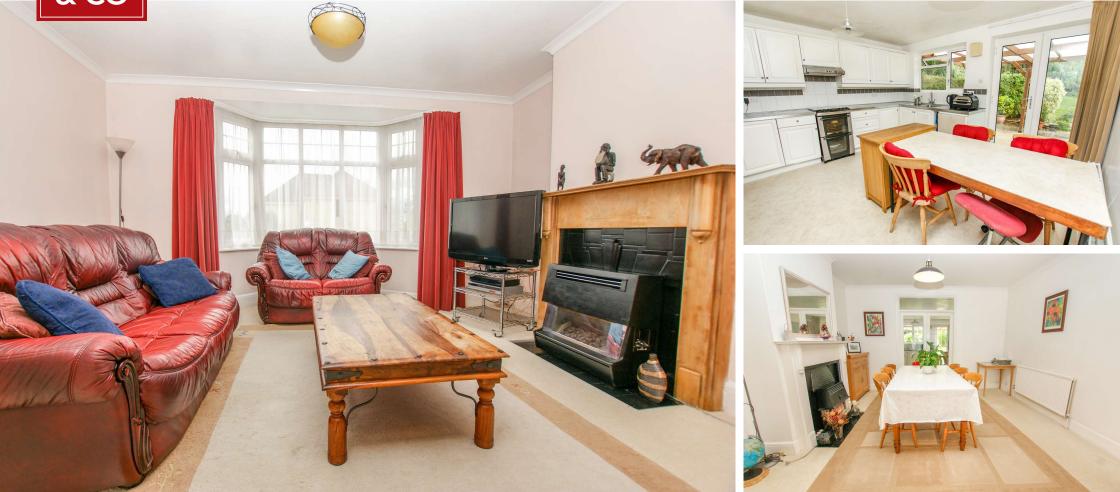

## **Summary**

An attractive 4 bedroom 1930's semi-detached family house which has been extended to the rear. South Lea Road properties are one of the larger types of homes in the area and this property measurers 1519 sq. ft internally. Accommodation includes, entrance porch, entrance hall, lounge with separate dining room, study, utility, kitchen/breakfast room, and a downstairs shower room. There is also a bedroom on the ground floor which could be used as a further reception room if required. On the first floor there are 3 double bedrooms and a family bathroom. Outside there is driveway parking for up to 4 cars and further hard standing under the gated car port to the side of the house. To rear laid to lawn garden is level and offers a canopy which is ideal for "al fresco" dining. There are also 5 fruit trees (cherry, damson, apple, pear, plum) and one hazel nut plus a number of other trees making for a very green and private, but still open space.

- 4 bedrooms
- Extended 1930's semi detached house
- Family home, with access to 4 local schools
- 2 receptions
- Study

- Utility room
- 22' gated car port to side of the house
- Off street parking for up to 4 and car port
- Well established rear garden with a selection of mature fruit trees
- Shower room & family bathroom