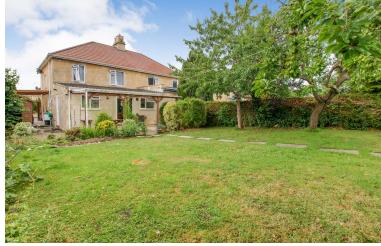

## 5 SOUTH LEA ROAD, WESTON, BATH, BA1 3RN PRICE £795,000

## **Summary**

An attractive 4 bedroom 1930's semi-detached family house which has been extended to the rear. South Lea Road properties are one of the larger types of homes in the area and this property measurers 1519 sq. ft internally. Accommodation includes, entrance porch, entrance hall, lounge with separate dining room, study, utility, kitchen/breakfast room, and a downstairs shower room. There is also a bedroom on the ground floor which could be used as a further reception room if required. On the first floor there are 3 double bedrooms and a family bathroom. Outside there is driveway parking for up to 4 cars and further hard standing under the gated car port to the side of the house. To rear laid to lawn garden is level and offers a canopy which is ideal for "al fresco" dining. There are also 5 fruit trees (cherry, damson, apple, pear, plum) and one hazel nut plus a number of other trees making for a very green and private, but still open space.