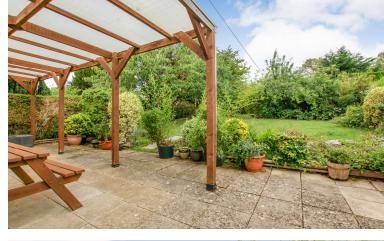

## **Summary**

An attractive 4 bedroom 1930's semi-detached family house which has been extended to the rear. South Lea Road properties are one of the larger types of homes in the area and this property measurers 1519 sq. ft internally. Accommodation includes, entrance porch, entrance hall, lounge with separate dining room, study, utility, kitchen/breakfast room, and a downstairs shower room. There is also a bedroom on the ground floor which could be used as a further reception room if required. On the first floor there are 3 double bedrooms and a family bathroom. Outside there is driveway parking for up to 4 cars and further hard standing under the gated car port to the side of the house. To rear laid to lawn garden is level and offers a canopy which is ideal for "al fresco" dining. There are also 5 fruit trees (cherry, damson, apple, pear, plum) and one hazel nut plus a number of other trees making for a very green and private, but still open space.

- 4 bedrooms
- Extended 1930's semi detached house
- Family home, with access to 4 local schools
- 2 receptions
- Study

- Utility room
- 22' gated car port to side of the house
- Off street parking for up to 4 and car port
- Well established rear garden with a selection of mature fruit trees
- Shower room & family bathroom