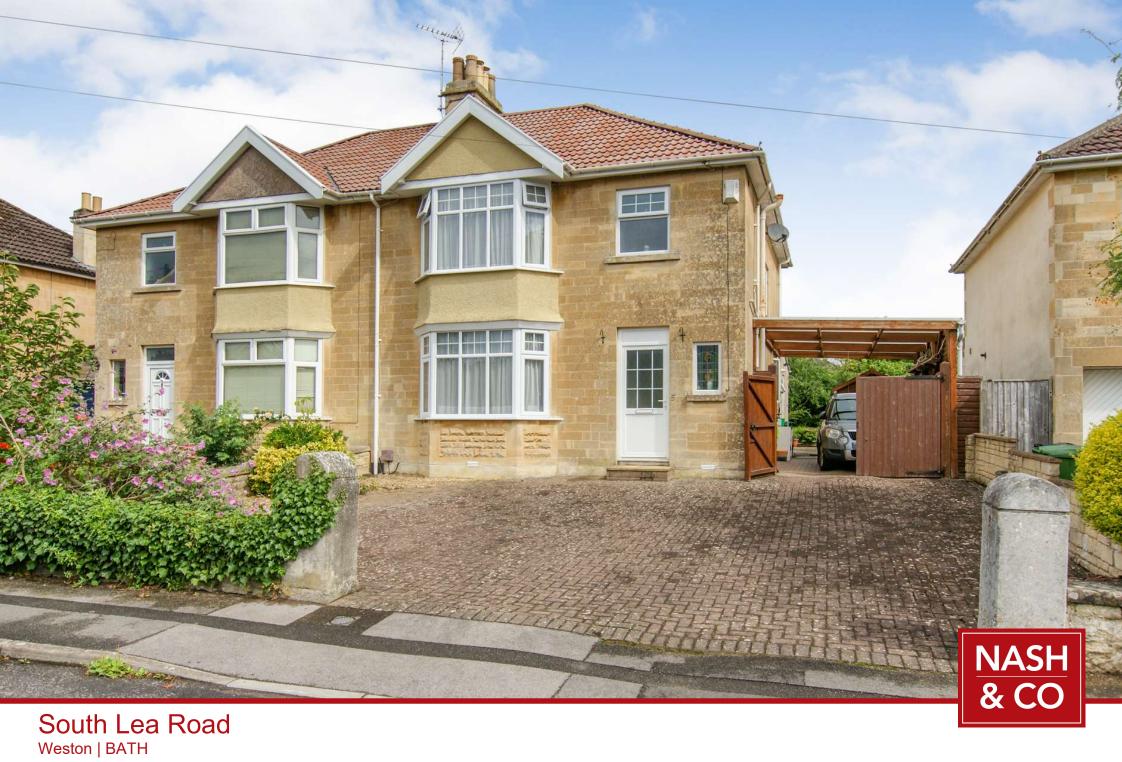

## 5 SOUTH LEA ROAD, WESTON, BATH, BA1 3RN PRICE £795,000

## **Summary**

An attractive 4 bedroom 1930's semi-detached family house which has been extended to the rear. South Lea Road properties are one of the larger types of homes in the area and this property measurers 1519 sq. ft internally. Accommodation includes, entrance porch, entrance hall, lounge with separate dining room, study, utility, kitchen/breakfast room, and a downstairs shower room. There is also a bedroom on the ground floor which could be used as a further reception room if required. On the first floor there are 3 double bedrooms and a family bathroom. Outside there is driveway parking for up to 4 cars and further hard standing under the gated car port to the side of the house. To rear laid to lawn garden is level and offers a canopy which is ideal for "al fresco" dining. There are also 5 fruit trees (cherry, damson, apple, pear, plum) and one hazel nut plus a number of other trees making for a very green and private, but still open space.

- 4 bedrooms
- Extended 1930's semi detached house
- Family home, with access to 4 local schools
- 2 receptions
- Study

- Utility room
- 22' gated car port to side of the house
- Off street parking for up to 4 and car port
- Well established rear garden with a selection of mature fruit trees
- Shower room & family bathroom