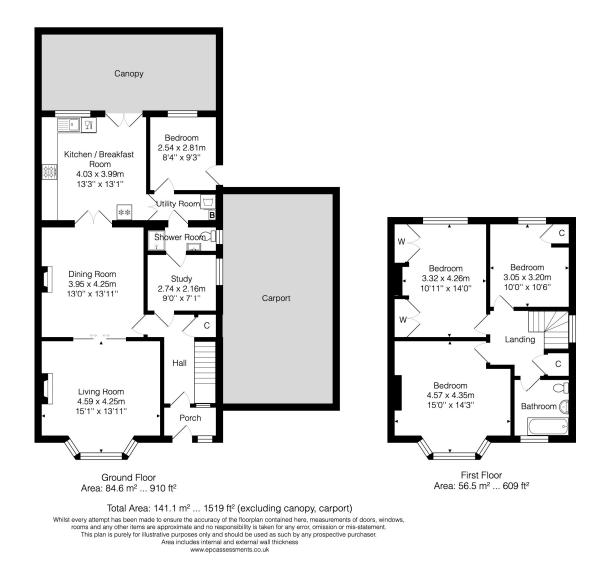

## **Summary**

An attractive 4 bedroom 1930's semi-detached family house which has been extended to the rear. South Lea Road properties are one of the larger types of homes in the area and this property measurers 1519 sq. ft internally. Accommodation includes, entrance porch, entrance hall, lounge with separate dining room, study, utility, kitchen/breakfast room, and a downstairs shower room. There is also a bedroom on the ground floor which could be used as a further reception room if required. On the first floor there are 3 double bedrooms and a family bathroom. Outside there is driveway parking for up to 4 cars and further hard standing under the gated car port to the side of the house. To rear laid to lawn garden is level and offers a canopy which is ideal for "al fresco" dining. There are also 5 fruit trees (cherry, damson, apple, pear, plum) and one hazel nut plus a number of other trees making for a very green and private, but still open space.

- 4 bedrooms
- Extended 1930's semi detached house
- Family home, with access to 4 local schools
- 2 receptions
- Study

- Utility room
- 22' gated car port to side of the house
- Off street parking for up to 4 and car port
- Well established rear garden with a selection of mature fruit trees
- Shower room & family bathroom