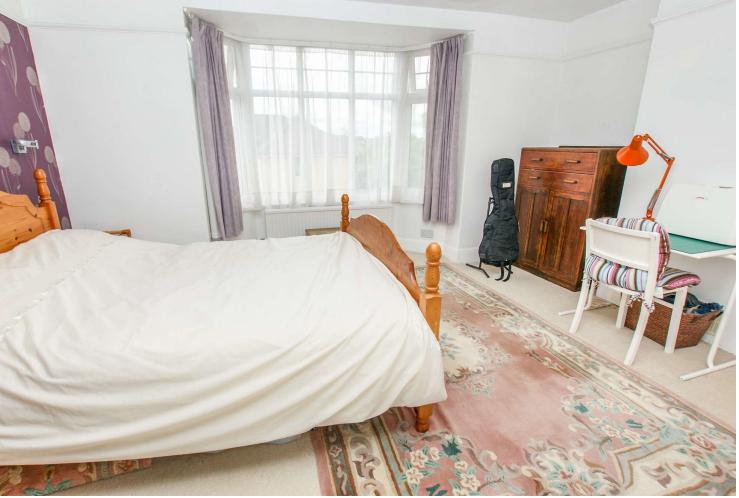

## **Summary**

An attractive 4 bedroom 1930's semi-detached family house which has been extended to the rear. South Lea Road properties are one of the larger types of homes in the area and this property measurers 1519 sq. ft internally. Accommodation includes, entrance porch, entrance hall, lounge with separate dining room, study, utility, kitchen/breakfast room, and a downstairs shower room. There is also a bedroom on the ground floor which could be used as a further reception room if required. On the first floor there are 3 double bedrooms and a family bathroom. Outside there is driveway parking for up to 4 cars and further hard standing under the gated car port to the side of the house. To rear laid to lawn garden is level and offers a canopy which is ideal for "al fresco" dining. There are also 5 fruit trees (cherry, damson, apple, pear, plum) and one hazel nut plus a number of other trees making for a very green and private, but still open space.