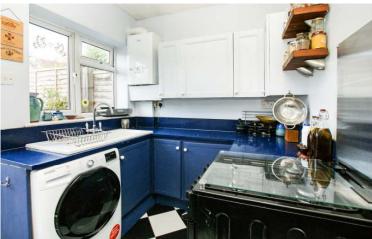

## **Summary**

NASH

A characterful Victorian property conveniently located close to a wide range of excellent local amenities. Tucked of Lower Bristol Road, Albert Terrace occupies a quiet and secure position with off-street parking (privately rented). Accommodation comprises – internal entrance porch; open plan sitting / dining room with beautiful period fireplace and oak flooring; ground floor bathroom; well-appointed kitchen extension; principal bedroom with fitted wardrobes and second bedroom overlooking the garden. The low maintenance rear garden has an open aspect and benefits from patio plus planting borders.

Kitchen 10'3" x 9'4" (3.12m x 2.85m) **Bathroom** Bedroom 2 9'4" x 7'5" (2.85m x 2.25m) Sitting/Dining Room 18'11" x 11'11"  $(5.77m \times 3.63m)$ **Bedroom 1** 11'1" x 10'10" (3.38m x 3.30m) **Ground Floor** First Floor