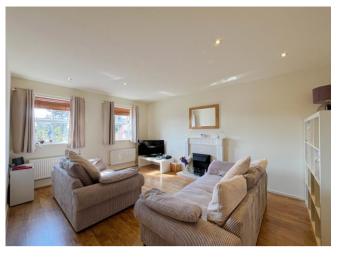

### Offers in the Region Of £135,000

1 🚆

1

Welcome to Kingfisher Court, a well positioned top floor apartment offered for sale with NO ONWARD CHAIN.

Internally this spacious apartment has a welcoming entrance porch, hallway with storage, large lounge diner and modern kitchen with appliances included.

#### Hall

Lounge/Diner 4.92m (16'2") x 3.69m (12'1")

Kitchen 3.83m (12'7") x 2.38m (7'10")

Bedroom 3.69m (12'1") x 3.26m (10'8")

Bathroom 2.45m (8') max x 1.75m (5'9")