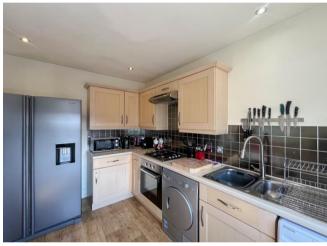

### Offers in the Region Of £135,000

1 🚆

1

Welcome to Kingfisher Court, a well positioned top floor apartment offered for sale with NO ONWARD CHAIN.

Internally this spacious apartment has a welcoming entrance porch, hallway with storage, large lounge diner and modern kitchen with appliances included.

#### Hall

Lounge/Diner 4.92m (16'2") x 3.69m (12'1")

Kitchen 3.83m (12'7") x 2.38m (7'10")

Bedroom 3.69m (12'1") x 3.26m (10'8")

Bathroom 2.45m (8') max x 1.75m (5'9")