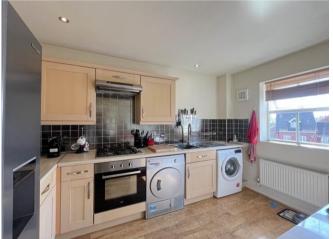

### Offers in the Region Of £135,000

1 🚆

1

Welcome to Kingfisher Court, a well positioned top floor apartment offered for sale with NO ONWARD CHAIN.

Internally this spacious apartment has a welcoming entrance porch, hallway with storage, large lounge diner and modern kitchen with appliances included.

#### Hall

Lounge/Diner 4.92m (16'2") x 3.69m (12'1")

Kitchen 3.83m (12'7") x 2.38m (7'10")

Bedroom 3.69m (12'1") x 3.26m (10'8")

Bathroom 2.45m (8') max x 1.75m (5'9")