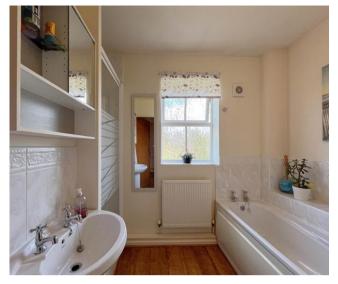

There is also a generous double bedroom with built in wardrobe and completing the living space is the bathroom with separate bath and shower.

The apartment also boasts fantastic views of the well kept communal gardens and nearby cricket field perfect for walks and those with pets.

#### Hall

Lounge/Diner 4.92m (16'2") x 3.69m (12'1")

Kitchen 3.83m (12'7") x 2.38m (7'10")

Bedroom 3.69m (12'1") x 3.26m (10'8")

Bathroom 2.45m (8') max x 1.75m (5'9")