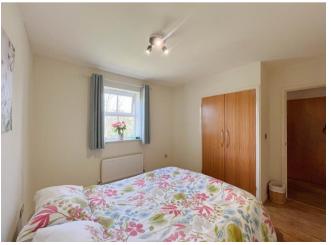

There is also a generous double bedroom with built in wardrobe and completing the living space is the bathroom with separate bath and shower.

The apartment also boasts fantastic views of the well kept communal gardens and nearby cricket field perfect for walks and those with pets.

#### Hall

Lounge/Diner 4.92m (16'2") x 3.69m (12'1")

Kitchen 3.83m (12'7") x 2.38m (7'10")

Bedroom 3.69m (12'1") x 3.26m (10'8")

Bathroom 2.45m (8') max x 1.75m (5'9")