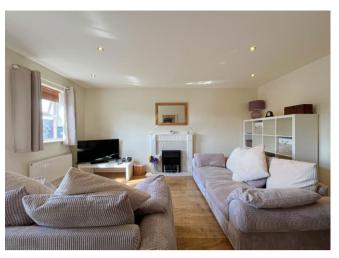

### Offers in the Region Of £135,000

1 🚆

1

Welcome to Kingfisher Court, a well positioned top floor apartment offered for sale with NO ONWARD CHAIN.

Internally this spacious apartment has a welcoming entrance porch, hallway with storage, large lounge diner and modern kitchen with appliances included.

#### Hall

Lounge/Diner 4.92m (16'2") x 3.69m (12'1")

Kitchen 3.83m (12'7") x 2.38m (7'10")

Bedroom 3.69m (12'1") x 3.26m (10'8")

Bathroom 2.45m (8') max x 1.75m (5'9")