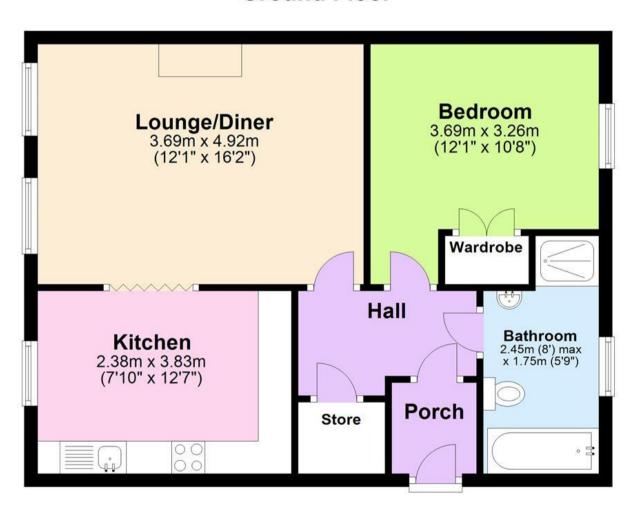

# **Property Specification**

SOUGHT AFTER LOCATION TOP FLOOR APARTMENT NO ONWARD CHAIN ONE BEDROOM SPACIOUS LIVING ROOM

#### **Porch**

#### Hall

Lounge/Diner 4.92m (16'2") x 3.69m (12'1")

Kitchen 3.83m (12'7") x 2.38m (7'10")

Bedroom 3.69m (12'1") x 3.26m (10'8")

Bathroom 2.45m (8') max x 1.75m (5'9")

This floor plan is not drawn to scale and is for illustration purposes only

### **Ground Floor**