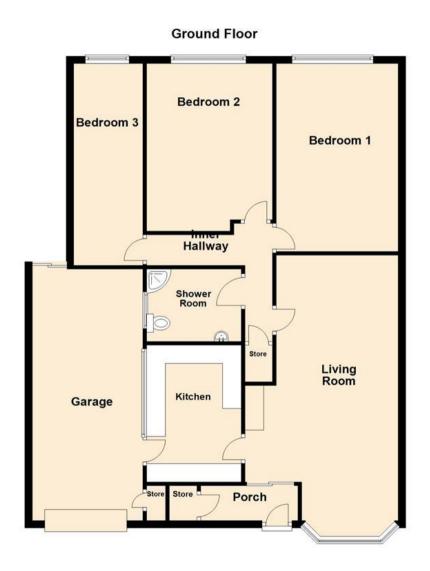

# Floor Plan

This floor plan is not drawn to scale and is for illustration purposes only

# Property Specification

NO ONWARD CHAIN SOUGHT AFTER LOCATION NEAR TO SHOPS AND TRANSPORT LINKS SPACIOUS LIVING ROOM THREE BEDROOMS

Porch

Living Room 7.23m (23'9") x 2.58m (8'6") Kitchen 3.73m (12'3") x 2.53m (8'4") Garage Bedroom 1 4.15m (13'7") x 3.40m (11'2") Bedroom 2 4.57m (15') max x 2.82m (9'3") Bedroom 3 5.12m (16'10") x 1.85m (6'1") Shower Room 2.15m (7'1") x 1.71m (5'7")