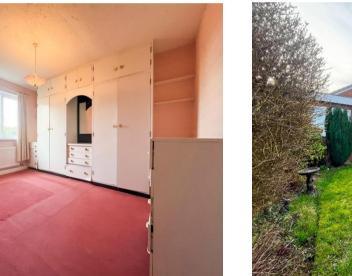

Internally this wonderful property is in good original condition with an inviting entrance porch, spacious lounge diner, kitchen with space for appliances, three generous bedrooms, a wet room and completing the property is the large garage with utility space.

Outside is a wonderful mature rear garden and to the fore is a multi vehicle driveway and front garden.

Nearby amenities include easily accessible transport links, local shops, a well-regarded Doctors surgery and a park, all within walking distance. CALL NOW TO VIEW!!!

# Property Specification

NO ONWARD CHAIN SOUGHT AFTER LOCATION NEAR TO SHOPS AND TRANSPORT LINKS SPACIOUS LIVING ROOM THREE BEDROOMS

Porch

Living Room 7.23m (23'9") x 2.58m (8'6") Kitchen 3.73m (12'3") x 2.53m (8'4") Garage Bedroom 1 4.15m (13'7") x 3.40m (11'2") Bedroom 2 4.57m (15') max x 2.82m (9'3") Bedroom 3 5.12m (16'10") x 1.85m (6'1") Shower Room 2.15m (7'1") x 1.71m (5'7")