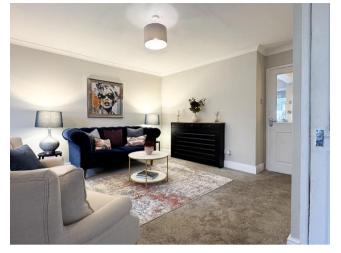

Internally this deceptively spacious family home features an modern kitchen which has plenty of room for all appliances, large open plan but cosy lounge/dining room this room also features patio doors which lead out into the rear garden.

#### **Entrance Porch**

Kitchen/Breakfast Room 14' 9" x 9' 10" (4.50m x 3.00m)

Open Plan Lounge Diner 21' 4" x 14' 9" (6.50m x 4.50m)