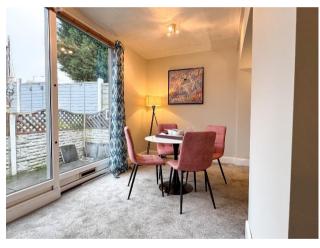

Internally this deceptively spacious family home features an modern kitchen which has plenty of room for all appliances, large open plan but cosy lounge/dining room this room also features patio doors which lead out into the rear garden.

#### **Entrance Porch**

Kitchen/Breakfast Room 14' 9" x 9' 10" (4.50m x 3.00m)

Open Plan Lounge Diner 21' 4" x 14' 9" (6.50m x 4.50m)