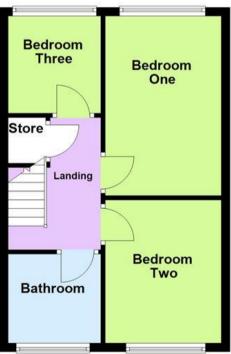

#### Landing

Bedroom One 11' 6" x 8' 2" (3.50m x 2.50m)

Bedroom Two 9' 10" x 8' 6" (3.00m x 2.60m)

Bedroom Three 6' 3" x 5' 11" (1.90m x 1.80m)

Bathroom 6' 1" x 5' 4" (1.86m x 1.62m)

# First Floor