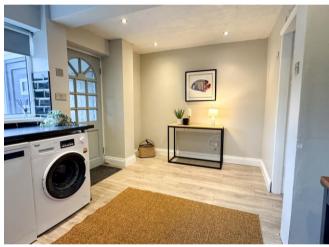

Internally this deceptively spacious family home features an modern kitchen which has plenty of room for all appliances, large open plan but cosy lounge/dining room this room also features patio doors which lead out into the rear garden.

#### **Entrance Porch**

Kitchen/Breakfast Room 14' 9" x 9' 10" (4.50m x 3.00m)

Open Plan Lounge Diner 21' 4" x 14' 9" (6.50m x 4.50m)