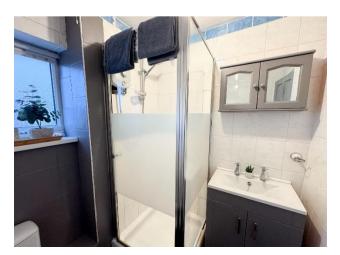

Stairs lead to the first floor where the property boasts two double bedrooms and a slightly smaller third bedroom, completing the first floor is the family bathroom.

To the rear of the property is the paved garden which is easy to maintain and to the driveway.

#### Landing

Bedroom One 11' 6" x 8' 2" (3.50m x 2.50m)

Bedroom Two 9' 10" x 8' 6" (3.00m x 2.60m)

Bedroom Three 6' 3" x 5' 11" (1.90m x 1.80m)

Bathroom 6' 1" x 5' 4" (1.86m x 1.62m)