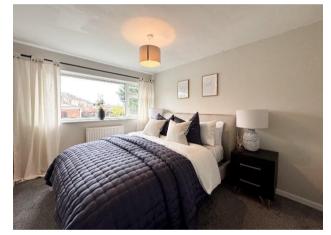

Stairs lead to the first floor where the property boasts two double bedrooms and a slightly smaller third bedroom, completing the first floor is the family bathroom.

To the rear of the property is the paved garden which is easy to maintain and to the driveway.

#### Landing

Bedroom One 11' 6" x 8' 2" (3.50m x 2.50m)

Bedroom Two 9' 10" x 8' 6" (3.00m x 2.60m)

Bedroom Three 6' 3" x 5' 11" (1.90m x 1.80m)

Bathroom 6' 1" x 5' 4" (1.86m x 1.62m)