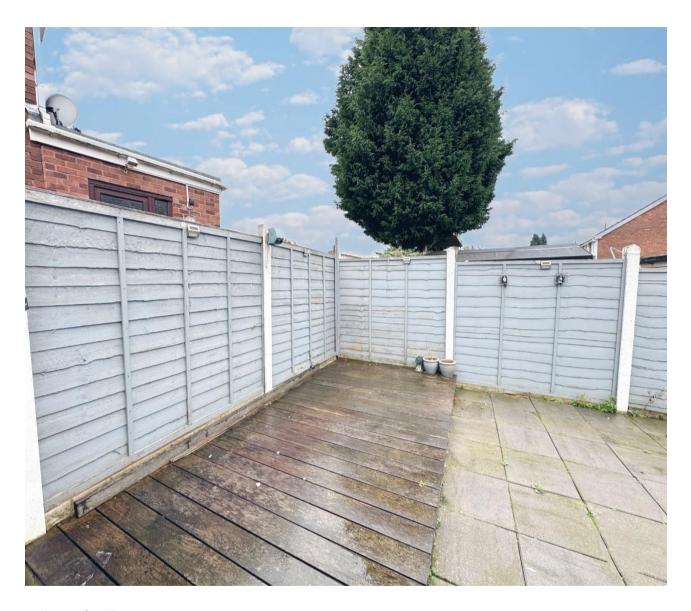

Stairs lead to the first floor where the property boasts two double bedrooms and a slightly smaller third bedroom, completing the first floor is the family bathroom.

To the rear of the property is the paved garden which is easy to maintain and to the driveway.