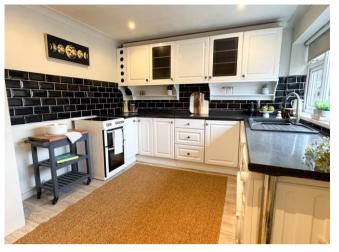

Internally this deceptively spacious family home features an modern kitchen which has plenty of room for all appliances, large open plan but cosy lounge/dining room this room also features patio doors which lead out into the rear garden.

#### **Entrance Porch**

Kitchen/Breakfast Room 14' 9" x 9' 10" (4.50m x 3.00m)

Open Plan Lounge Diner 21' 4" x 14' 9" (6.50m x 4.50m)