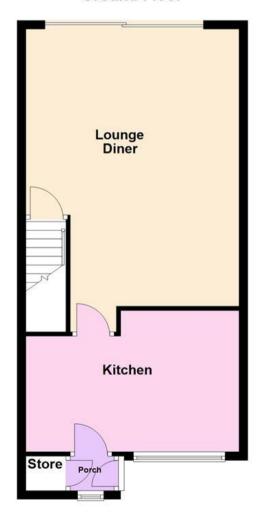

#### **Entrance Porch**

Kitchen/Breakfast Room 14' 9" x 9' 10" (4.50m x 3.00m)

Open Plan Lounge Diner 21' 4" x 14' 9" (6.50m x 4.50m)

### **Ground Floor**