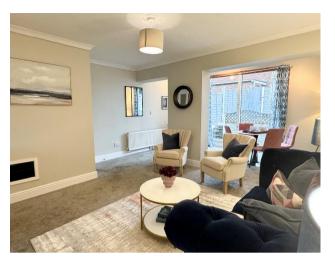

Internally this deceptively spacious family home features an modern kitchen which has plenty of room for all appliances, large open plan but cosy lounge/dining room this room also features patio doors which lead out into the rear garden.

#### **Entrance Porch**

Kitchen/Breakfast Room 14' 9" x 9' 10" (4.50m x 3.00m)

Open Plan Lounge Diner 21' 4" x 14' 9" (6.50m x 4.50m)