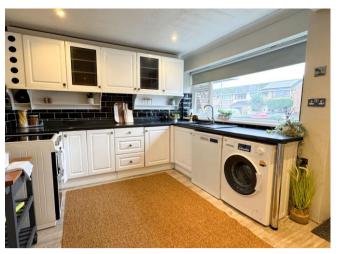

Internally this deceptively spacious family home features an modern kitchen which has plenty of room for all appliances, large open plan but cosy lounge/dining room this room also features patio doors which lead out into the rear garden.

#### **Entrance Porch**

Kitchen/Breakfast Room 14' 9" x 9' 10" (4.50m x 3.00m)

Open Plan Lounge Diner 21' 4" x 14' 9" (6.50m x 4.50m)