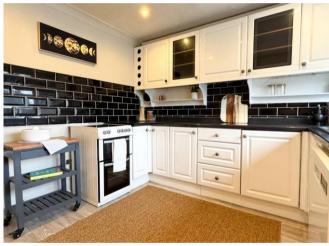

Internally this deceptively spacious family home features an modern kitchen which has plenty of room for all appliances, large open plan but cosy lounge/dining room this room also features patio doors which lead out into the rear garden.

#### **Entrance Porch**

Kitchen/Breakfast Room 14' 9" x 9' 10" (4.50m x 3.00m)

Open Plan Lounge Diner 21' 4" x 14' 9" (6.50m x 4.50m)