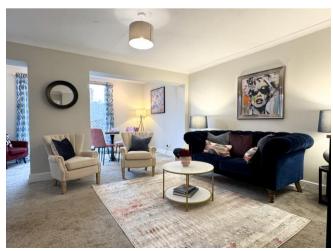

Internally this deceptively spacious family home features an modern kitchen which has plenty of room for all appliances, large open plan but cosy lounge/dining room this room also features patio doors which lead out into the rear garden.

#### **Entrance Porch**

Kitchen/Breakfast Room 14' 9" x 9' 10" (4.50m x 3.00m)

Open Plan Lounge Diner 21' 4" x 14' 9" (6.50m x 4.50m)