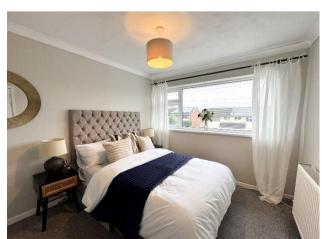

Stairs lead to the first floor where the property boasts two double bedrooms and a slightly smaller third bedroom, completing the first floor is the family bathroom.

To the rear of the property is the paved garden which is easy to maintain and to the driveway.

#### Landing

Bedroom One 11' 6" x 8' 2" (3.50m x 2.50m)

Bedroom Two 9' 10" x 8' 6" (3.00m x 2.60m)

Bedroom Three 6' 3" x 5' 11" (1.90m x 1.80m)

Bathroom 6' 1" x 5' 4" (1.86m x 1.62m)