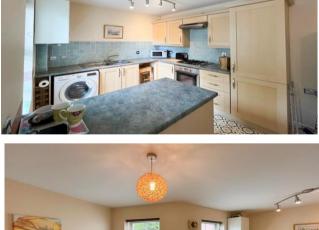

### £175,000

2

2 🗯

\*NO CHAIN\* Welcome to Kingfisher Court, a well presented two-bedroom ground floor apartment situated in the heart of Burntwood on the popular St. Matthews Estate.

An internal inspection comprises a welcoming hallway, spacious kitchen diner with plenty of space for appliances, one double bedroom with great storage as well an en-suite, a second bedroom, a large living room which features an electric fire and lastly a family bathroom.

#### Hallway

Living Room 16' 0" x 15' 8" (4.88m x 4.78m)

Kitchen Diner 15' 8" x 13' 6" (4.78m x 4.11m)

Bedroom One 11' 10" x 10' 7" (3.61m x 3.23m)

Bedroom Two 11' 10" x 8' 5" (3.61m x 2.57m)

**Bathroom** 