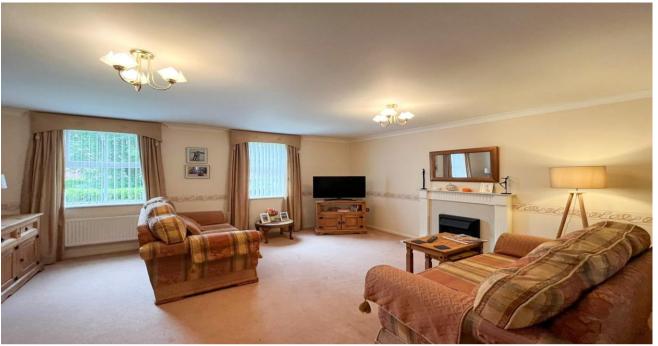

#### Hallway

Living Room 16' 0" x 15' 8" (4.88m x 4.78m)

Kitchen Diner 15' 8" x 13' 6" (4.78m x 4.11m)

Bedroom One 11' 10" x 10' 7" (3.61m x 3.23m)

Bedroom Two 11' 10" x 8' 5" (3.61m x 2.57m)

**Bathroom** 