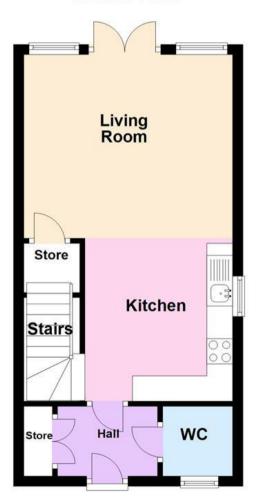

# **Property Specification**

NO ONWARD CHAIN
SOUGHT AFTER LOCATION
EXCELLENT FIRST TIME PURCHASE OR DOWNSIZE
IMMACULATELY PRESENTED THROUGHOUT
OPEN PLAN LOUNGE DINER

Hall

WC

Kitchen 3.08m (10'1") x 2.86m (9'5")

Living Room 4.05m (13'3") x 3.61m (11'10")

**Stairs** 

Landing

Bedroom 1 3.82m (12'6") x 2.52m (8'3")

Bedroom 2 4.05m (13'3") x 1.38m (4'6")

Bathroom 1.93m (6'4") x 1.74m (5'9")

# Floor Plan

This floor plan is not drawn to scale and is for illustration purposes only

### **Ground Floor**

### **First Floor**