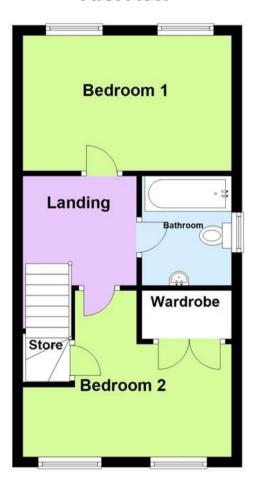

Living Room 4.05m (13'3") x 3.61m (11'10")

**Stairs** 

Landing

Bedroom 1 3.82m (12'6") x 2.52m (8'3")

Bedroom 2 4.05m (13'3") x 1.38m (4'6")

Bathroom 1.93m (6'4") x 1.74m (5'9")

# Floor Plan

This floor plan is not drawn to scale and is for illustration purposes only

### **First Floor**