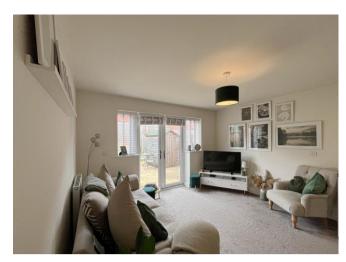

Internally the property comprises a welcoming entrance hall with new flooring, storage space and guest W/C.

The ground floor also boasts a lovely open plan kitchen living space, the perfect space to entertain guests and also having French doors into the garden.

Living Room 4.05m (13'3") x 3.61m (11'10")

**Stairs** 

Landing

Bedroom 1 3.82m (12'6") x 2.52m (8'3")

Bedroom 2 4.05m (13'3") x 1.38m (4'6")

Bathroom 1.93m (6'4") x 1.74m (5'9")