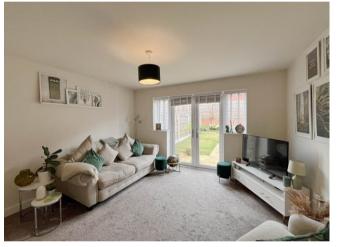

Internally the property comprises a welcoming entrance hall with new flooring, storage space and guest W/C.

The ground floor also boasts a lovely open plan kitchen living space, the perfect space to entertain guests and also having French doors into the garden.

Living Room 4.05m (13'3") x 3.61m (11'10")

**Stairs** 

Landing

Bedroom 1 3.82m (12'6") x 2.52m (8'3")

Bedroom 2 4.05m (13'3") x 1.38m (4'6")

Bathroom 1.93m (6'4") x 1.74m (5'9")