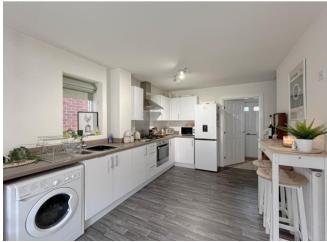

# **Property Specification**

NO ONWARD CHAIN
SOUGHT AFTER LOCATION
EXCELLENT FIRST TIME PURCHASE OR DOWNSIZE
IMMACULATELY PRESENTED THROUGHOUT
OPEN PLAN LOUNGE DINER

Hall

WC

Kitchen 3.08m (10'1") x 2.86m (9'5")