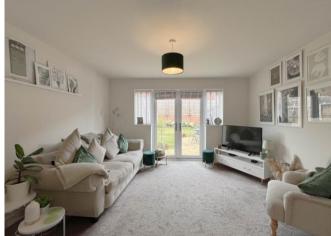

Internally the property comprises a welcoming entrance hall with new flooring, storage space and guest W/C.

The ground floor also boasts a lovely open plan kitchen living space, the perfect space to entertain guests and also having French doors into the garden.

Living Room 4.05m (13'3") x 3.61m (11'10")

**Stairs** 

Landing

Bedroom 1 3.82m (12'6") x 2.52m (8'3")

Bedroom 2 4.05m (13'3") x 1.38m (4'6")

Bathroom 1.93m (6'4") x 1.74m (5'9")