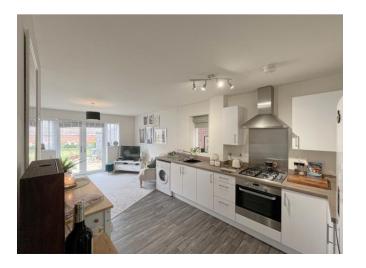

Internally the property comprises a welcoming entrance hall with new flooring, storage space and guest W/C.

The ground floor also boasts a lovely open plan kitchen living space, the perfect space to entertain guests and also having French doors into the garden.

# **Property Specification**

NO ONWARD CHAIN
SOUGHT AFTER LOCATION
EXCELLENT FIRST TIME PURCHASE OR DOWNSIZE
IMMACULATELY PRESENTED THROUGHOUT
OPEN PLAN LOUNGE DINER

Hall

WC

Kitchen 3.08m (10'1") x 2.86m (9'5")