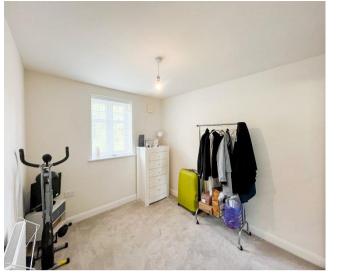

## W/C Living Room 15' 0" x 11' 11" (4.57m x 3.64m) Kitchen Diner 15' 5" x 8' 2" (4.71m x 2.49m) First Floor Landing Bedroom Two 11' 8" x 9' 0" (3.56m x 2.74m) Bedroom Three 11' 6" x 9' 0" (3.51m x 2.74m) Bathroom 8' 2" x 6' 6" (2.49m x 1.97m) Bedroom One 21' 5" x 15' 5" (6.52m x 4.71m) En Suite