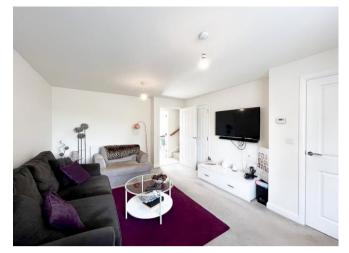

## W/C Living Room 15' 0" x 11' 11" (4.57m x 3.64m) Kitchen Diner 15' 5" x 8' 2" (4.71m x 2.49m) First Floor Landing Bedroom Two 11' 8" x 9' 0" (3.56m x 2.74m) Bedroom Three 11' 6" x 9' 0" (3.51m x 2.74m) Bathroom 8' 2" x 6' 6" (2.49m x 1.97m) Bedroom One 21' 5" x 15' 5" (6.52m x 4.71m) En Suite