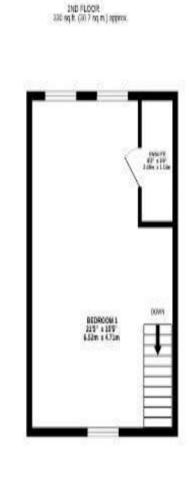

## W/C Living Room 15' 0" x 11' 11" (4.57m x 3.64m) Kitchen Diner 15' 5" x 8' 2" (4.71m x 2.49m) First Floor Landing Bedroom Two 11' 8" x 9' 0" (3.56m x 2.74m) Bedroom Three 11' 6" x 9' 0" (3.51m x 2.74m) Bathroom 8' 2" x 6' 6" (2.49m x 1.97m) Bedroom One 21' 5" x 15' 5" (6.52m x 4.71m) En Suite

# Floor Plan

#### This floor plan is not drawn to scale and is for illustration purposes only

BATHROOM 82" x 65" 2.49m x 1.97m BEDROOM 2 129" + 99" 159m x 2.74m LANDING BEDROOM 3 118" + 89" 185m x 2.74m

151 FLOOR 358 sq ft (33.3 sq m.) approx