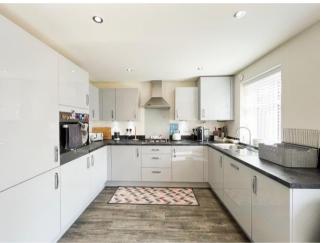

## W/C Living Room 15' 0" x 11' 11" (4.57m x 3.64m) Kitchen Diner 15' 5" x 8' 2" (4.71m x 2.49m) First Floor Landing Bedroom Two 11' 8" x 9' 0" (3.56m x 2.74m) Bedroom Three 11' 6" x 9' 0" (3.51m x 2.74m) Bathroom 8' 2" x 6' 6" (2.49m x 1.97m) Bedroom One 21' 5" x 15' 5" (6.52m x 4.71m) En Suite