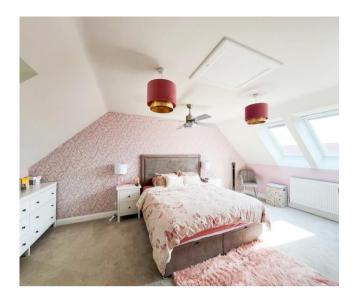

## W/C Living Room 15' 0" x 11' 11" (4.57m x 3.64m) Kitchen Diner 15' 5" x 8' 2" (4.71m x 2.49m) First Floor Landing Bedroom Two 11' 8" x 9' 0" (3.56m x 2.74m) Bedroom Three 11' 6" x 9' 0" (3.51m x 2.74m) Bathroom 8' 2" x 6' 6" (2.49m x 1.97m) Bedroom One 21' 5" x 15' 5" (6.52m x 4.71m) En Suite