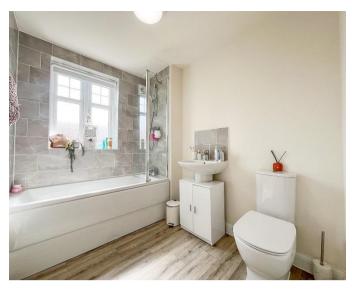

## W/C Living Room 15' 0" x 11' 11" (4.57m x 3.64m) Kitchen Diner 15' 5" x 8' 2" (4.71m x 2.49m) First Floor Landing Bedroom Two 11' 8" x 9' 0" (3.56m x 2.74m) Bedroom Three 11' 6" x 9' 0" (3.51m x 2.74m) Bathroom 8' 2" x 6' 6" (2.49m x 1.97m) Bedroom One 21' 5" x 15' 5" (6.52m x 4.71m) En Suite