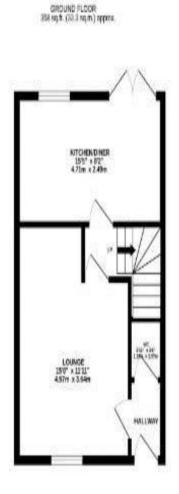

## W/C Living Room 15' 0" x 11' 11" (4.57m x 3.64m) Kitchen Diner 15' 5" x 8' 2" (4.71m x 2.49m) First Floor Landing Bedroom Two 11' 8" x 9' 0" (3.56m x 2.74m) Bedroom Three 11' 6" x 9' 0" (3.51m x 2.74m) Bathroom 8' 2" x 6' 6" (2.49m x 1.97m) Bedroom One 21' 5" x 15' 5" (6.52m x 4.71m) En Suite

Hallway

# Floor Plan

#### This floor plan is not drawn to scale and is for illustration purposes only

BATHROOM 82" x 65" 2.49m x 1.97m BEDROOM 2 129" + 99" 159m x 2.74m LANDING BEDROOM 3 118" + 89" 185m x 2.74m

151 FLOOR 358 sq ft (33.3 sq m.) approx