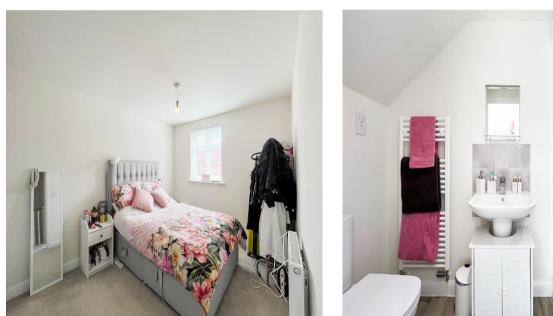

## W/C Living Room 15' 0" x 11' 11" (4.57m x 3.64m) Kitchen Diner 15' 5" x 8' 2" (4.71m x 2.49m) First Floor Landing Bedroom Two 11' 8" x 9' 0" (3.56m x 2.74m) Bedroom Three 11' 6" x 9' 0" (3.51m x 2.74m) Bathroom 8' 2" x 6' 6" (2.49m x 1.97m) Bedroom One 21' 5" x 15' 5" (6.52m x 4.71m) En Suite