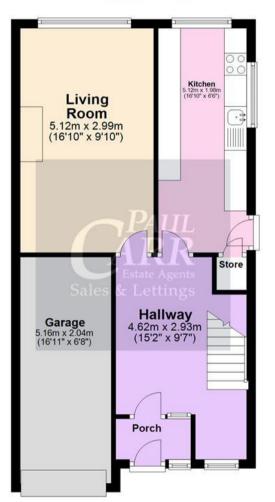

# Property Specification

NO ONWARD CHAIN SOUGHT AFTER LOCATION WELL PRESENTED THROUGHOUT SPACIOUS LIVING ROOM THREE GENEROUS BEDROOMS

Porch

Hallway 4.62m (15'2") x 2.93m (9'7") Kitchen 5.12m (16'10") x 1.98m (6'6") Living Room 5.12m (16'10") x 2.99m (9'10") Garage Landing Bedroom 1 5.13m (16'10") x 3.07m (10'1") Bedroom 2 3.57m (11'9") x 3.08m (10'1")

# Floor Plan

This floor plan is not drawn to scale and is for illustration purposes only

**Ground Floor** 

**First Floor** 