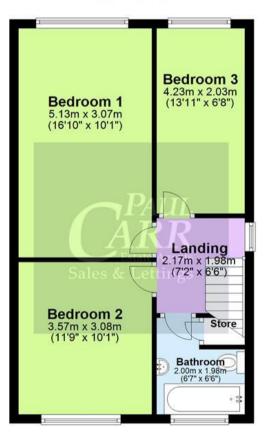

# Property Specification

NO ONWARD CHAIN SOUGHT AFTER LOCATION WELL PRESENTED THROUGHOUT SPACIOUS LIVING ROOM THREE GENEROUS BEDROOMS

Porch

Hallway 4.62m (15'2") x 2.93m (9'7") Kitchen 5.12m (16'10") x 1.98m (6'6") Living Room 5.12m (16'10") x 2.99m (9'10") Garage Landing Bedroom 1 5.13m (16'10") x 3.07m (10'1") Bedroom 2 3.57m (11'9") x 3.08m (10'1")

Bedroom 3 4.23m (13'11") x 2.03m (6'8")

Bathroom 2.00m (6'7") x 1.98m (6'6")

# Floor Plan

This floor plan is not drawn to scale and is for illustration purposes only

**Ground Floor** 

**First Floor** 