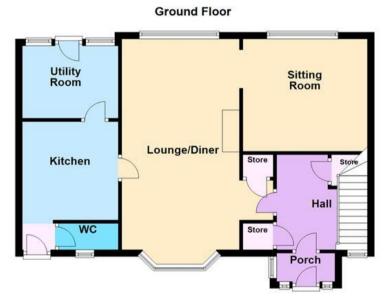

# **Property Specification**

NO ONWARD CHAIN
SOUGHT AFTER LOCATION
THREE BEDROOMS
TWO RECEPTION ROOMS
KITCHEN & GARDEN ROOM/UTILITY SPACE

**Porch** 

Hall

Lounge/Diner 6.27m (20'7") x 4.44m (14'7")

Sitting Room 3.33m (10'11") x 3.24m (10'8")

Kitchen 2.84m (9'4") x 2.80m (9'2")

Utility Room 2.77m (9'1") x 2.52m (8'3")

WC

Landing

Bedroom 1 3.12m (10'3") x 2.55m (8'4")

Bedroom 2 3.12m (10'3") x 2.70m (8'10")

Bedroom 3 2.87m (9'5") x 2.31m (7'7")

**Bathroom** 

#### Viewer's Note:

Services connected: Gas, Electric, Water, Drainage

Council tax band: B Tenure: Freehold

This floor plan is not drawn to scale and is for illustration purposes only