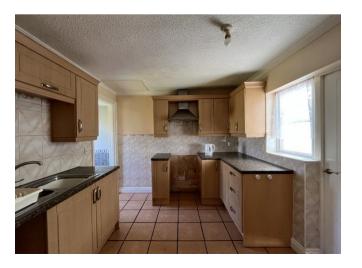

Kitchen 2.84m (9'4") x 2.80m (9'2")

Utility Room 2.77m (9'1") x 2.52m (8'3")

WC

Landing

Bedroom 1 3.12m (10'3") x 2.55m (8'4")

Bedroom 2 3.12m (10'3") x 2.70m (8'10")

Bedroom 3 2.87m (9'5") x 2.31m (7'7")

**Bathroom** 