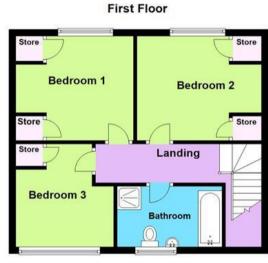

# **Property Specification**

NO ONWARD CHAIN
SOUGHT AFTER LOCATION
THREE BEDROOMS
TWO RECEPTION ROOMS
KITCHEN & GARDEN ROOM/UTILITY SPACE

**Porch** 

Hall

Lounge/Diner 6.27m (20'7") x 4.44m (14'7")

Sitting Room 3.33m (10'11") x 3.24m (10'8")

Kitchen 2.84m (9'4") x 2.80m (9'2")

Utility Room 2.77m (9'1") x 2.52m (8'3")

WC

Landing

Bedroom 1 3.12m (10'3") x 2.55m (8'4")

Bedroom 2 3.12m (10'3") x 2.70m (8'10")

Bedroom 3 2.87m (9'5") x 2.31m (7'7")

**Bathroom** 

#### Viewer's Note:

Services connected: Gas, Electric, Water, Drainage

Council tax band: B Tenure: Freehold

This floor plan is not drawn to scale and is for illustration purposes only