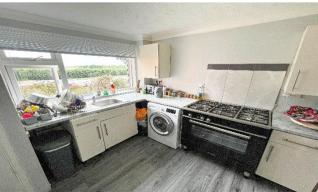

## Offers in Excess of £90,000

Paul Carr are delighted to bring to market this well presented one bedroom maisonette situated in the ever popular Burntwood.

An internal inspection reveals a welcoming entrance hall, spacious lounge diner, modern kitchen with space for appliances, one double bedroom and a good sized bathroom.

## Property Specification

SOUGHT AFTER LOCATION SPACIOUS LIVING ROOM MODERN KITCHEN DOUBLE BEDROOM BATHROOM

Hallway

Living Room 17' 7" x 12' 4" (5.37m x 3.76m) Kitchen 10' 4" x 9' 1" (3.15m x 2.78m) Storage 3' 0" x 2' 9" (0.91m x 0.84m) Bedroom 12' 10" x 9' 11" (3.92m x 3.02m) Bathroom 8' 10" x 6' 2" (2.69m x 1.88m) Storage 8' 10" x 4' 4" (2.69m x 1.32m)