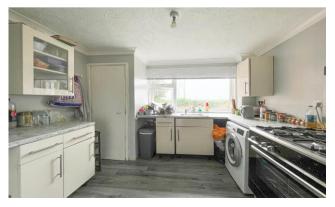

## Offers in Excess of £90,000

Paul Carr are delighted to bring to market this well presented one bedroom maisonette situated in the ever popular Burntwood.

An internal inspection reveals a welcoming entrance hall, spacious lounge diner, modern kitchen with space for appliances, one double bedroom and a good sized bathroom.

## Property Specification

SOUGHT AFTER LOCATION SPACIOUS LIVING ROOM MODERN KITCHEN DOUBLE BEDROOM BATHROOM

Hallway

Living Room 17' 7" x 12' 4" (5.37m x 3.76m) Kitchen 10' 4" x 9' 1" (3.15m x 2.78m) Storage 3' 0" x 2' 9" (0.91m x 0.84m) Bedroom 12' 10" x 9' 11" (3.92m x 3.02m) Bathroom 8' 10" x 6' 2" (2.69m x 1.88m) Storage 8' 10" x 4' 4" (2.69m x 1.32m)