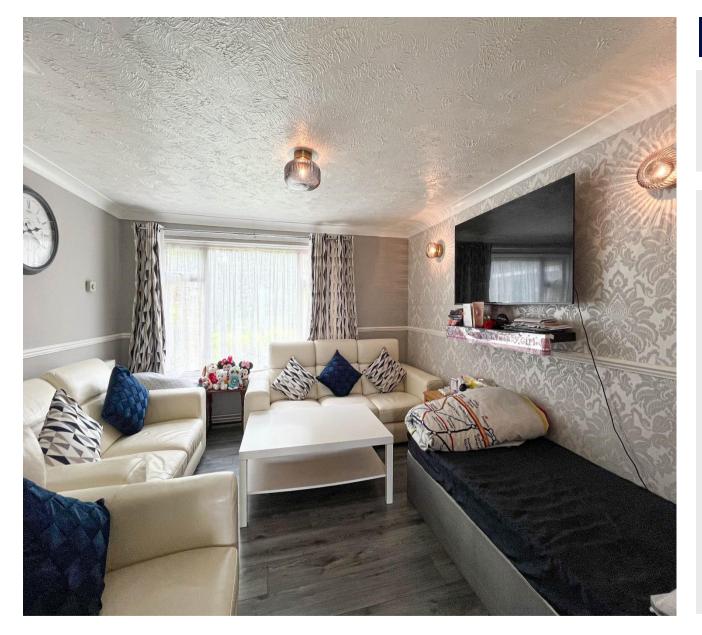

## Offers in Excess of £90,000

Paul Carr are delighted to bring to market this well presented one bedroom maisonette situated in the ever popular Burntwood.

An internal inspection reveals a welcoming entrance hall, spacious lounge diner, modern kitchen with space for appliances, one double bedroom and a good sized bathroom.

## Property Specification

SOUGHT AFTER LOCATION SPACIOUS LIVING ROOM MODERN KITCHEN DOUBLE BEDROOM BATHROOM

Hallway

Living Room 17' 7" x 12' 4" (5.37m x 3.76m) Kitchen 10' 4" x 9' 1" (3.15m x 2.78m) Storage 3' 0" x 2' 9" (0.91m x 0.84m) Bedroom 12' 10" x 9' 11" (3.92m x 3.02m) Bathroom 8' 10" x 6' 2" (2.69m x 1.88m) Storage 8' 10" x 4' 4" (2.69m x 1.32m)