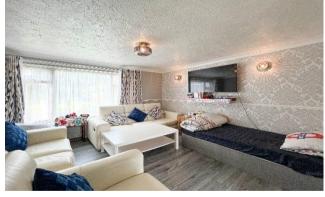

## Offers in Excess of £90,000

Paul Carr are delighted to bring to market this well presented one bedroom maisonette situated in the ever popular Burntwood.

An internal inspection reveals a welcoming entrance hall, spacious lounge diner, modern kitchen with space for appliances, one double bedroom and a good sized bathroom.

## Property Specification

SOUGHT AFTER LOCATION SPACIOUS LIVING ROOM MODERN KITCHEN DOUBLE BEDROOM BATHROOM

Hallway

Living Room 17' 7" x 12' 4" (5.37m x 3.76m) Kitchen 10' 4" x 9' 1" (3.15m x 2.78m) Storage 3' 0" x 2' 9" (0.91m x 0.84m) Bedroom 12' 10" x 9' 11" (3.92m x 3.02m) Bathroom 8' 10" x 6' 2" (2.69m x 1.88m) Storage 8' 10" x 4' 4" (2.69m x 1.32m)