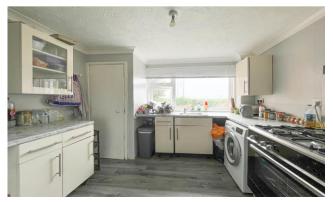

## Offers in the Region Of £130,000

Paul Carr are delighted to bring to market this well presented one bedroom maisonette situated in the ever popular Burntwood.

An internal inspection reveals a welcoming entrance hall, spacious lounge diner, modern kitchen with space for appliances, one double bedroom and a good sized bathroom.

# **Property Specification**

SOUGHT AFTER LOCATION SPACIOUS LIVING ROOM MODERN KITCHEN DOUBLE BEDROOM BATHROOM

Hallway

Living Room 17' 7" x 12' 4" (5.37m x 3.76m) Kitchen 10' 4" x 9' 1" (3.15m x 2.78m) Storage 3' 0" x 2' 9" (0.91m x 0.84m) Bedroom 12' 10" x 9' 11" (3.92m x 3.02m) Bathroom 8' 10" x 6' 2" (2.69m x 1.88m) Storage 8' 10" x 4' 4" (2.69m x 1.32m)