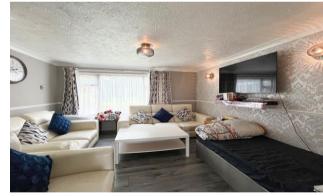

## Offers in the Region Of £130,000

Paul Carr are delighted to bring to market this well presented one bedroom maisonette situated in the ever popular Burntwood.

An internal inspection reveals a welcoming entrance hall, spacious lounge diner, modern kitchen with space for appliances, one double bedroom and a good sized bathroom.

# **Property Specification**

SOUGHT AFTER LOCATION SPACIOUS LIVING ROOM MODERN KITCHEN DOUBLE BEDROOM BATHROOM

Hallway

Living Room 17' 7" x 12' 4" (5.37m x 3.76m) Kitchen 10' 4" x 9' 1" (3.15m x 2.78m) Storage 3' 0" x 2' 9" (0.91m x 0.84m) Bedroom 12' 10" x 9' 11" (3.92m x 3.02m) Bathroom 8' 10" x 6' 2" (2.69m x 1.88m) Storage 8' 10" x 4' 4" (2.69m x 1.32m)