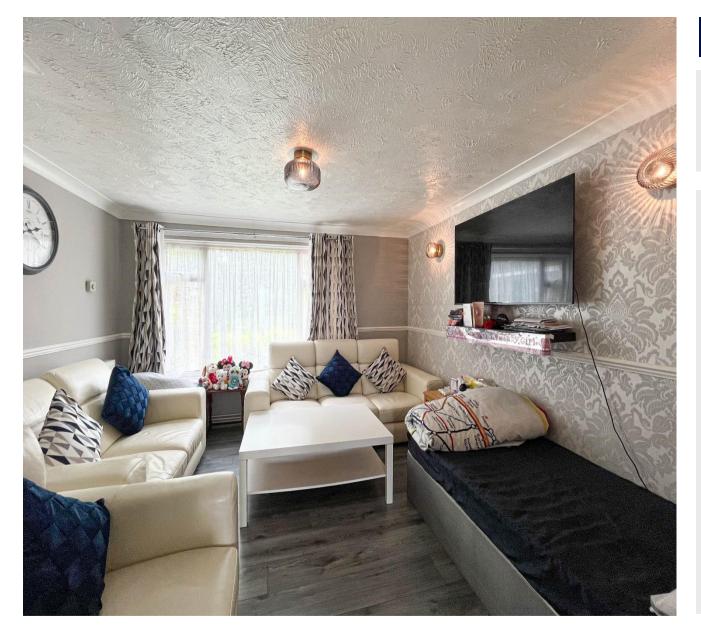

## Offers in the Region Of £130,000

Paul Carr are delighted to bring to market this well presented one bedroom maisonette situated in the ever popular Burntwood.

An internal inspection reveals a welcoming entrance hall, spacious lounge diner, modern kitchen with space for appliances, one double bedroom and a good sized bathroom.

# **Property Specification**

SOUGHT AFTER LOCATION SPACIOUS LIVING ROOM MODERN KITCHEN DOUBLE BEDROOM BATHROOM

Hallway

Living Room 17' 7" x 12' 4" (5.37m x 3.76m) Kitchen 10' 4" x 9' 1" (3.15m x 2.78m) Storage 3' 0" x 2' 9" (0.91m x 0.84m) Bedroom 12' 10" x 9' 11" (3.92m x 3.02m) Bathroom 8' 10" x 6' 2" (2.69m x 1.88m) Storage 8' 10" x 4' 4" (2.69m x 1.32m)