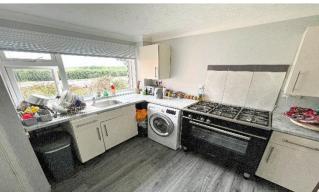

## Offers in the Region Of £130,000

Paul Carr are delighted to bring to market this well presented one bedroom maisonette situated in the ever popular Burntwood.

An internal inspection reveals a welcoming entrance hall, spacious lounge diner, modern kitchen with space for appliances, one double bedroom and a good sized bathroom.

# **Property Specification**

SOUGHT AFTER LOCATION SPACIOUS LIVING ROOM MODERN KITCHEN DOUBLE BEDROOM BATHROOM

Hallway

Living Room 17' 7" x 12' 4" (5.37m x 3.76m) Kitchen 10' 4" x 9' 1" (3.15m x 2.78m) Storage 3' 0" x 2' 9" (0.91m x 0.84m) Bedroom 12' 10" x 9' 11" (3.92m x 3.02m) Bathroom 8' 10" x 6' 2" (2.69m x 1.88m) Storage 8' 10" x 4' 4" (2.69m x 1.32m)