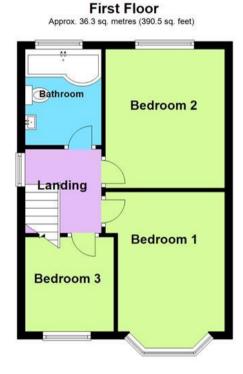

## Landing

Bedroom 1 3.90m (12'10") x 3.17m (10'5")

Bedroom 2 3.17m (10'5") x 3.17m (10'5")

Bedroom 3 2.36m (7'9") x 2.11m (6'11")

Bathroom 2.49m (8'2") x 1.90m (6'3")

Loft Room 3.27m (10'9") x 2.60m (8'6")

# Floor Plan

This floor plan is not drawn to scale and is for illustration purposes only

# Approx. 39.8 sq. metres (428.0 sq. feet) Kitchen/Diner Store Living Room

Total area: approx. 84.5 sq. metres (909.9 sq. feet)