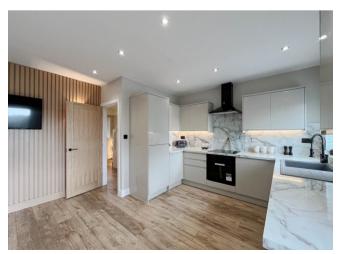

An internal inspection reveals a welcoming entrance porch, inviting entrance hall, spacious family living room, stunning open plan kitchen dining space with panelled feature wall and lighting.

Stairs lead to the first floor where the property boasts three generous bedrooms and a refitted family bathroom, the loft space is easily accessible and fully boarded.

## Hallway

Living Room 3.19m (10'6") x 3.02m (9'11") max

Kitchen/Diner 5.13m (16'10") x 4.20m (13'9") max