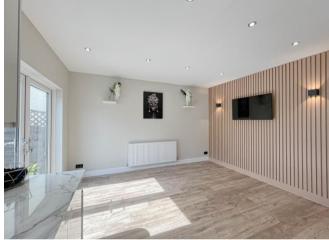

An internal inspection reveals a welcoming entrance porch, inviting entrance hall, spacious family living room, stunning open plan kitchen dining space with panelled feature wall and lighting.

Stairs lead to the first floor where the property boasts three generous bedrooms and a refitted family bathroom, the loft space is easily accessible and fully boarded.

## Hallway

Living Room 3.19m (10'6") x 3.02m (9'11") max

Kitchen/Diner 5.13m (16'10") x 4.20m (13'9") max