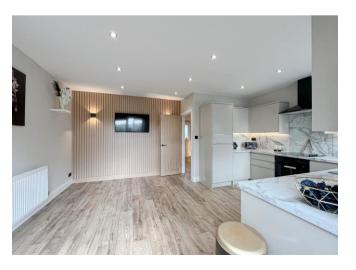

An internal inspection reveals a welcoming entrance porch, inviting entrance hall, spacious family living room, stunning open plan kitchen dining space with panelled feature wall and lighting.

Stairs lead to the first floor where the property boasts three generous bedrooms and a refitted family bathroom, the loft space is easily accessible and fully boarded.

## Hallway

Living Room 3.19m (10'6") x 3.02m (9'11") max

Kitchen/Diner 5.13m (16'10") x 4.20m (13'9") max