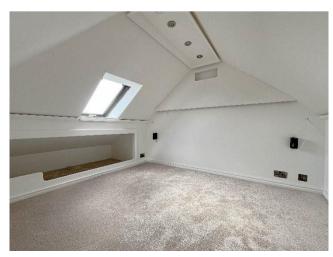

An internal inspection reveals a welcoming entrance porch, inviting entrance hall, spacious family living room, stunning open plan kitchen dining space with panelled feature wall and lighting.

Stairs lead to the first floor where the property boasts three generous bedrooms and a refitted family bathroom, the loft space is easily accessible and fully boarded.

## Landing

Bedroom 1 3.90m (12'10") x 3.17m (10'5")

Bedroom 2 3.17m (10'5") x 3.17m (10'5")

Bedroom 3 2.36m (7'9") x 2.11m (6'11")

Bathroom 2.49m (8'2") x 1.90m (6'3")

Loft Room 3.27m (10'9") x 2.60m (8'6")