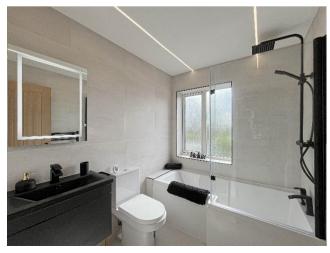

## Landing

Bedroom 1 3.90m (12'10") x 3.17m (10'5")

Bedroom 2 3.17m (10'5") x 3.17m (10'5")

Bedroom 3 2.36m (7'9") x 2.11m (6'11")

Bathroom 2.49m (8'2") x 1.90m (6'3")

Loft Room 3.27m (10'9") x 2.60m (8'6")