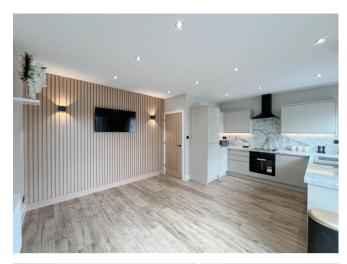

An internal inspection reveals a welcoming entrance porch, inviting entrance hall, spacious family living room, stunning open plan kitchen dining space with panelled feature wall and lighting.

Stairs lead to the first floor where the property boasts three generous bedrooms and a refitted family bathroom, the loft space is easily accessible and fully boarded.

## Hallway

Living Room 3.19m (10'6") x 3.02m (9'11") max

Kitchen/Diner 5.13m (16'10") x 4.20m (13'9") max