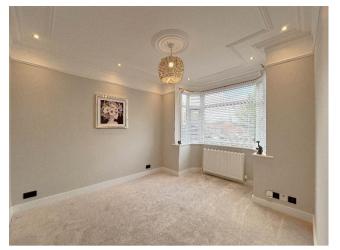

An internal inspection reveals a welcoming entrance porch, inviting entrance hall, spacious family living room, stunning open plan kitchen dining space with panelled feature wall and lighting.

Stairs lead to the first floor where the property boasts three generous bedrooms and a refitted family bathroom, the loft space is easily accessible and fully boarded.

## Hallway

Living Room 3.19m (10'6") x 3.02m (9'11") max

Kitchen/Diner 5.13m (16'10") x 4.20m (13'9") max