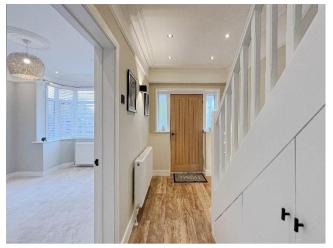

An internal inspection reveals a welcoming entrance porch, inviting entrance hall, spacious family living room, stunning open plan kitchen dining space with panelled feature wall and lighting.

Stairs lead to the first floor where the property boasts three generous bedrooms and a refitted family bathroom, the loft space is easily accessible and fully boarded.

### **Porch**

## Hallway

Living Room 3.19m (10'6") x 3.02m (9'11") max

Kitchen/Diner 5.13m (16'10") x 4.20m (13'9") max