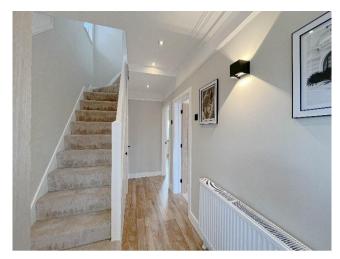

An internal inspection reveals a welcoming entrance porch, inviting entrance hall, spacious family living room, stunning open plan kitchen dining space with panelled feature wall and lighting.

Stairs lead to the first floor where the property boasts three generous bedrooms and a refitted family bathroom, the loft space is easily accessible and fully boarded.

## Hallway

Living Room 3.19m (10'6") x 3.02m (9'11") max

Kitchen/Diner 5.13m (16'10") x 4.20m (13'9") max