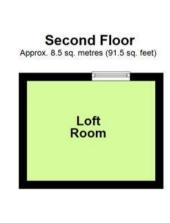

## Landing

Bedroom 1 3.90m (12'10") x 3.17m (10'5")

Bedroom 2 3.17m (10'5") x 3.17m (10'5")

Bedroom 3 2.36m (7'9") x 2.11m (6'11")

Bathroom 2.49m (8'2") x 1.90m (6'3")

Loft Room 3.27m (10'9") x 2.60m (8'6")

# Floor Plan

This floor plan is not drawn to scale and is for illustration purposes only

# Approx. 39.8 sq. metres (428.0 sq. feet) Kitchen/Diner Store Living Room

Total area: approx. 84.5 sq. metres (909.9 sq. feet)