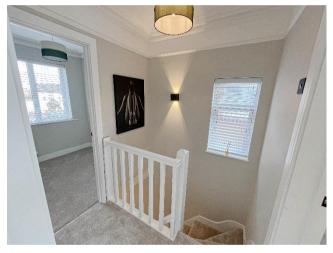

An internal inspection reveals a welcoming entrance porch, inviting entrance hall, spacious family living room, stunning open plan kitchen dining space with panelled feature wall and lighting.

Stairs lead to the first floor where the property boasts three generous bedrooms and a refitted family bathroom, the loft space is easily accessible and fully boarded.

## Landing

Bedroom 1 3.90m (12'10") x 3.17m (10'5")

Bedroom 2 3.17m (10'5") x 3.17m (10'5")

Bedroom 3 2.36m (7'9") x 2.11m (6'11")

Bathroom 2.49m (8'2") x 1.90m (6'3")

Loft Room 3.27m (10'9") x 2.60m (8'6")