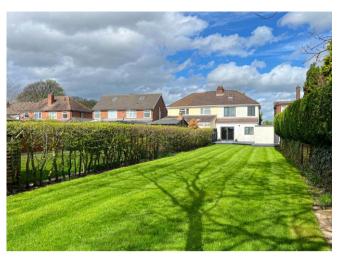

An internal inspection reveals a welcoming entrance porch, inviting entrance hall, spacious family living room, stunning open plan kitchen dining space with panelled feature wall and lighting.

Stairs lead to the first floor where the property boasts three generous bedrooms and a refitted family bathroom, the loft space is easily accessible and fully boarded.

## Hallway

Living Room 3.19m (10'6") x 3.02m (9'11") max

Kitchen/Diner 5.13m (16'10") x 4.20m (13'9") max