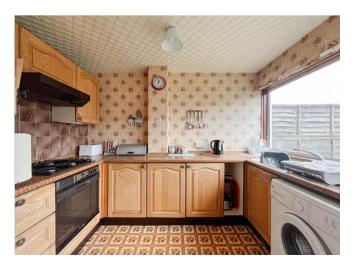

Kitchen/Diner 4.50m (14'9") x 3.00m (9'10")

Bathroom 1.96m (6'5") x 1.84m (6')

Landing

Bedroom 1 3.65m (12') x 2.63m (8'8")

Bedroom 2 2.72m (8'11") x 2.65m (8'8")

Bedroom 3 2.58m (8'6") x 1.84m (6')