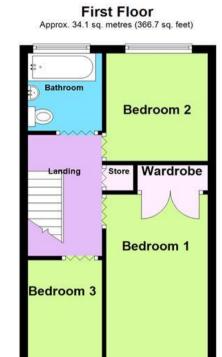

# **Property Specification**

PERFECT FIRST TIME PURCHASE OR INVESTMENT
NO ONWARD CHAIN
THREE BEDROOMS
SPACIOUS LIVING ROOM
KITCHEN DINER

Porch 1.37m (4'6") x 1.34m (4'5")

Living Room 4.70m (15'5") x 4.46m (14'8")

Kitchen/Diner 4.50m (14'9") x 3.00m (9'10")

Bathroom 1.96m (6'5") x 1.84m (6')

Landing

Bedroom 1 3.65m (12') x 2.63m (8'8")

Bedroom 2 2.72m (8'11") x 2.65m (8'8")

Bedroom 3 2.58m (8'6") x 1.84m (6')

# Floor Plan

This floor plan is not drawn to scale and is for illustration purposes only