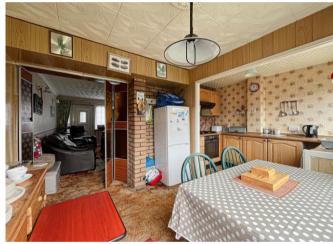

## Offers in the Region Of £160,000

3

1 🚆

1

\*NO ONWARD CHAIN\* Welcome to Thistledown Avenue, a well presented three bedroom terraced property situated in a sought after area in Burntwood.

An internal inspection reveals a welcoming entrance porch, spacious family living room, open plan style kitchen diner with space for appliances and having sliding doors into the rear garden.

Kitchen/Diner 4.50m (14'9") x 3.00m (9'10")

Bathroom 1.96m (6'5") x 1.84m (6')

Landing

Bedroom 1 3.65m (12') x 2.63m (8'8")

Bedroom 2 2.72m (8'11") x 2.65m (8'8")

Bedroom 3 2.58m (8'6") x 1.84m (6')