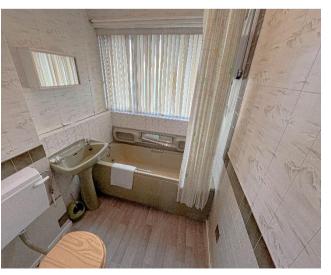

Kitchen/Diner 4.50m (14'9") x 3.00m (9'10")

Bathroom 1.96m (6'5") x 1.84m (6')

Landing

Bedroom 1 3.65m (12') x 2.63m (8'8")

Bedroom 2 2.72m (8'11") x 2.65m (8'8")

Bedroom 3 2.58m (8'6") x 1.84m (6')