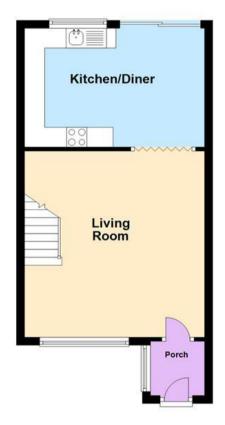

# **Property Specification**

PERFECT FIRST TIME PURCHASE OR INVESTMENT
NO ONWARD CHAIN
THREE BEDROOMS
SPACIOUS LIVING ROOM
KITCHEN DINER

Porch 1.37m (4'6") x 1.34m (4'5")

Living Room 4.70m (15'5") x 4.46m (14'8")

Kitchen/Diner 4.50m (14'9") x 3.00m (9'10")

Bathroom 1.96m (6'5") x 1.84m (6')

Landing

Bedroom 1 3.65m (12') x 2.63m (8'8")

Bedroom 2 2.72m (8'11") x 2.65m (8'8")

Bedroom 3 2.58m (8'6") x 1.84m (6')

# Floor Plan

This floor plan is not drawn to scale and is for illustration purposes only

## **Ground Floor**

Approx. 36.9 sq. metres (396.9 sq. feet)

Total area: approx. 70.9 sq. metres (763.7 sq. feet)