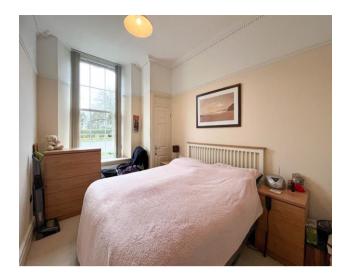

An internal inspection reveals a welcoming entrance hall, ample storage space, large open plan lounge, dining and kitchen space.

The living accommodation also includes a generous double bedroom and a bathroom with separate bath and shower.

Bedroom 4.30m (14'1") x 2.67m (8'9")

Bathroom 2.87m (9'5") x 2.59m (8'6") max