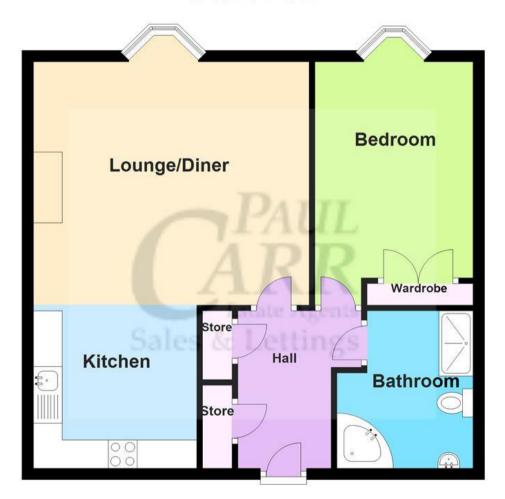

# **Property Specification**

HIGHLY SOUGHT AFTER LOCATION SPACIOUS LOUNGE DINER GENEROUS KITCHEN LARGE DOUBLE BEDROOM BATHROOM

Hall 2.78m (9'2") x 2.00m (6'7")

Lounge/Diner 4.78m (15'8") x 3.96m (13')

Kitchen 3.05m (10') x 2.51m (8'3")

Bedroom 4.30m (14'1") x 2.67m (8'9")

Bathroom 2.87m (9'5") x 2.59m (8'6") max

#### Viewer's Note:

Council tax band: B

Tenure: Leasehold years remaining - 103 years

Ground Rent: £271 Service Charge: £1796 This floor plan is not drawn to scale and is for illustration purposes only

### **Ground Floor**