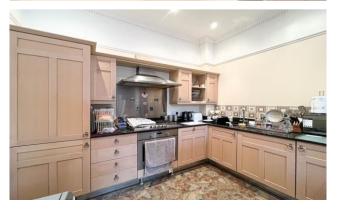

An internal inspection reveals a welcoming entrance hall, ample storage space, large open plan lounge, dining and kitchen space.

The living accommodation also includes a generous double bedroom and a bathroom with separate bath and shower.

# **Property Specification**

HIGHLY SOUGHT AFTER LOCATION SPACIOUS LOUNGE DINER GENEROUS KITCHEN LARGE DOUBLE BEDROOM BATHROOM

Hall 2.78m (9'2") x 2.00m (6'7")

Lounge/Diner 4.78m (15'8") x 3.96m (13')

Kitchen 3.05m (10') x 2.51m (8'3")