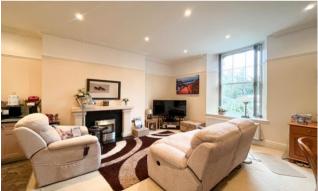

An internal inspection reveals a welcoming entrance hall, ample storage space, large open plan lounge, dining and kitchen space.

The living accommodation also includes a generous double bedroom and a bathroom with separate bath and shower.

# **Property Specification**

HIGHLY SOUGHT AFTER LOCATION SPACIOUS LOUNGE DINER GENEROUS KITCHEN LARGE DOUBLE BEDROOM BATHROOM

Hall 2.78m (9'2") x 2.00m (6'7")

Lounge/Diner 4.78m (15'8") x 3.96m (13')

Kitchen 3.05m (10') x 2.51m (8'3")