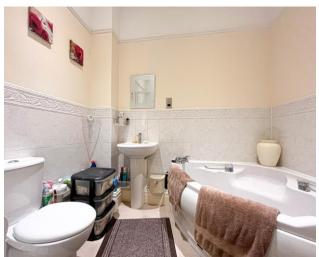

An internal inspection reveals a welcoming entrance hall, ample storage space, large open plan lounge, dining and kitchen space.

The living accommodation also includes a generous double bedroom and a bathroom with separate bath and shower.

Bedroom 4.30m (14'1") x 2.67m (8'9")

Bathroom 2.87m (9'5") x 2.59m (8'6") max