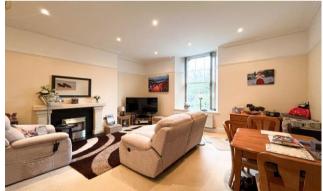

An internal inspection reveals a welcoming entrance hall, ample storage space, large open plan lounge, dining and kitchen space.

The living accommodation also includes a generous double bedroom and a bathroom with separate bath and shower.

# **Property Specification**

HIGHLY SOUGHT AFTER LOCATION SPACIOUS LOUNGE DINER GENEROUS KITCHEN LARGE DOUBLE BEDROOM BATHROOM

Hall 2.78m (9'2") x 2.00m (6'7")

Lounge/Diner 4.78m (15'8") x 3.96m (13')

Kitchen 3.05m (10') x 2.51m (8'3")