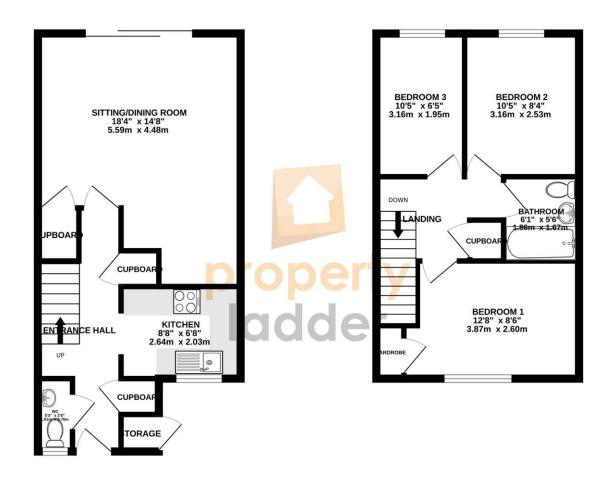

## **Room Dimensions**

**Entrance Hall Bedroom One** - 12'8" x 8'6" (3.87m x 2.60m)

**Ground Floor WC Bedroom Two** - 10'5" x 8'4" (3.16m x 2.53m)

**Kitchen** - 8'8" x 6'8" (2.64m x 2.03m) **Bedroom Three** - 10'5" x 6'5" (3.16m x 1.95m)

Sitting/Dining Room - 18'4" x 14'8" (5.59m x 4.48m) Bathroom - 6'1" x 5'6" (1.86m x 1.67m)