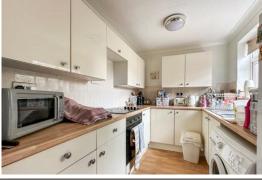

## **Room Dimensions**

**Entrance Hall Bedroom One** - 12'8" x 8'6" (3.87m x 2.60m)

**Ground Floor WC Bedroom Two** - 10'5" x 8'4" (3.16m x 2.53m)

**Kitchen** - 8'8" x 6'8" (2.64m x 2.03m) **Bedroom Three** - 10'5" x 6'5" (3.16m x 1.95m)