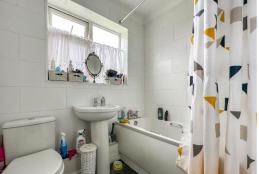

Sitting/Dining Room - 18'4" x 14'8" (5.59m x 4.48m) Bathroom - 6'1" x 5'6" (1.86m x 1.67m)