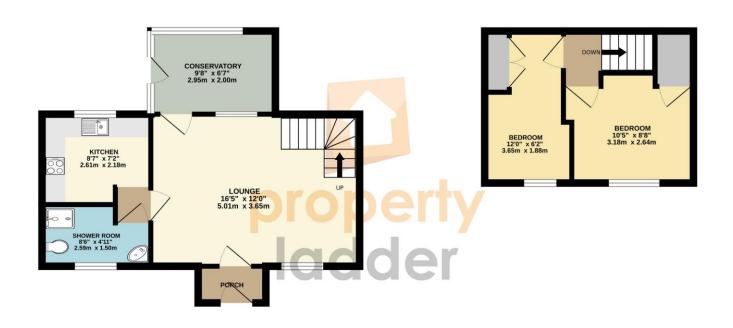

### **Outside**

The property offers ample off road parking with its large shingle driveway. The rear garden proves enclosed and low maintenance, consisting mostly of lawn and a patio area.

GROUND FLOOR 1ST FLOOR

Whilst every attempt has been made to ensure the accuracy of the floorplan contained here, measurements of doors, windows, rooms and any other items are approximate and no responsibility is taken for any error, omission or mis-statement. This plan is for illustrative purposes only and should be used as such by any prospective purchaser. The services, systems and appliances shown have not been tested and no guarantee as to their operatibility or efficiency can be given.