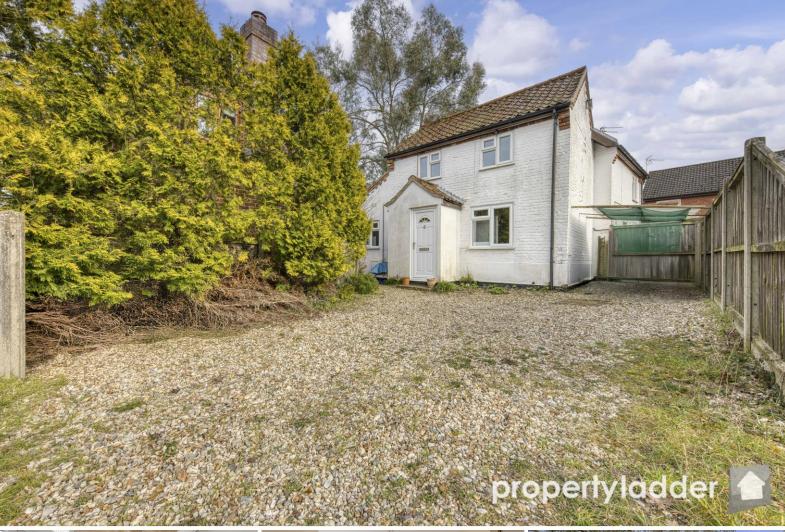

### Newton Street, Newton St. Faith, NR10 3AD

A Semi Detached, Village Cottage With Two Bedrooms!

GUIDE PRICE £210,000 freehold

### **CHARMING COTTAGE, INVESTMENT OPPORTUNITY!**

Located within the charming and sought-after village of Newton St. Faith, this delightful semi-detached cottage presents an excellent opportunity for firsttime buyers or investors alike. The property boasts a wellproportioned layout, featuring an inviting entrance porch leading into a spacious living room, perfect for relaxation. A bright conservatory provides additional living space, while the ground floor also accommodates a wellequipped kitchen and a bathroom. Upstairs, the property offers two bedrooms. With a current tenant in place who is happy to stay, this property is an ideal turnkey investment for landlords seeking a ready-made rental opportunity!

### **Outside**

The property offers ample off road parking with its large shingle driveway. The rear garden proves enclosed and low maintenance, consisting mostly of lawn and a patio area.

GROUND FLOOR 1ST FLOOR