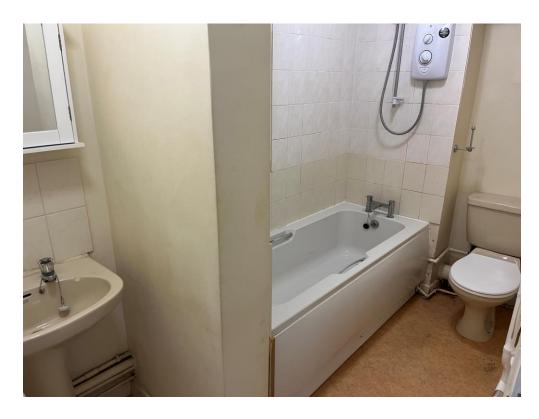

# **Bathroom**

Fitted with panelled bath with Mira electric shower over, low level w.c. and pedestal wash hand basin, extractor fan, heated towel rail.