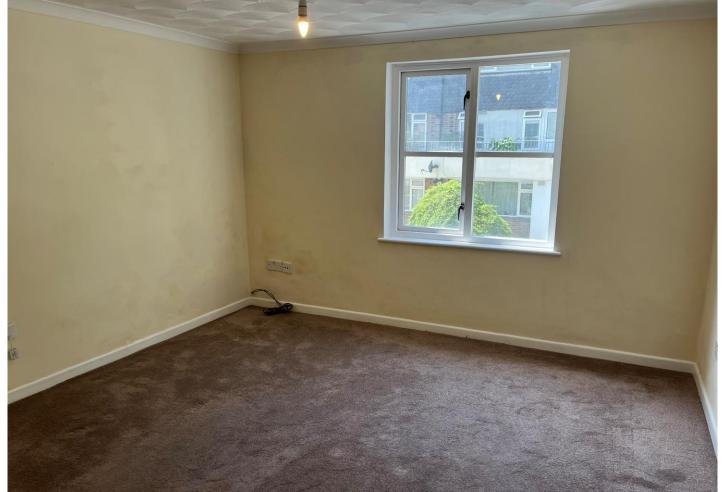

# Sitting Room - 12' x 11' 1 (3.66m x 3.39m)

Window to the front, night storage heater, entry phone.

# Bedroom - 11' 10 x 8' 12 (3.60m x 2.74m)

Window to the front, night storage heater.