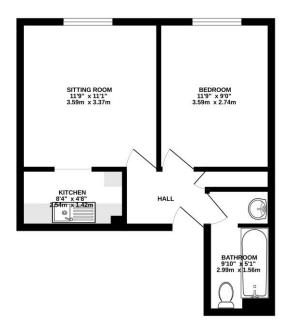

#### **Property**

Offered with no onward chain. Purpose built first floor flat, situated in a convenient position close to Tavistock town centre, with residents parking close by.

The property comprises: communal entrance, hall, sitting room, bedroom, kitchen, bathroom and parking.

# Sitting Room - 12' x 11' 1 (3.66m x 3.39m)

Window to the front, night storage heater, entry phone.

## Kitchen - 8' 5 x 4' 7 (2.56m x 1.40m)

Fitted with wall and base cupboards, inset stainless steel sink unit, strip light.

# Bedroom - 11' 10 x 8' 12 (3.60m x 2.74m)

Window to the front, night storage heater.

# **Bathroom**

Fitted with panelled bath with Mira electric shower over, low level w.c. and pedestal wash hand basin, extractor fan, heated towel rail.

Lease Details: TBC

**Council Tax Band**: B

**Local Authority**: West Devon

Postcode for SatNav: PL19 0DT

GROUND FLOOR 361 sq.ft. (33.5 sq.m.) approx.

TOTAL FLOOR AREA: 361 sq.% (33.5 sq.m.) approx.

Whitsi every sittengs has been made to ensure the socrusity of the floopish contained here, measurement of socre, without, cross and any sitten time are approximate and or responsible is beater for any error of the socretary prospective purchaser. The services, systems and applicances shown have not been totaled and no guarant on the socretary of the socretary of the socretary on the given.