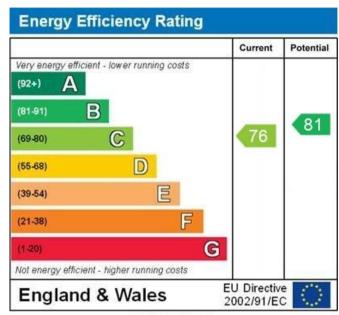

Lease Details: TBC

**Council Tax Band**: B

**Local Authority**: West Devon

Postcode for SatNav: PL19 0DT

GROUND FLOOR 361 sq.ft. (33.5 sq.m.) approx.

TOTAL FLOOR AREA: 361 sq.% (33.5 sq.m.) approx.

Whitsi every sittengs has been made to ensure the socrusity of the floopish contained here, measurement of socre, without, cross and any sitten time are approximate and or responsible is beater for any error of the socretary prospective purchaser. The services, systems and applicances shown have not been totaled and no guarant on the socretary of the socretary of the socretary on the given.