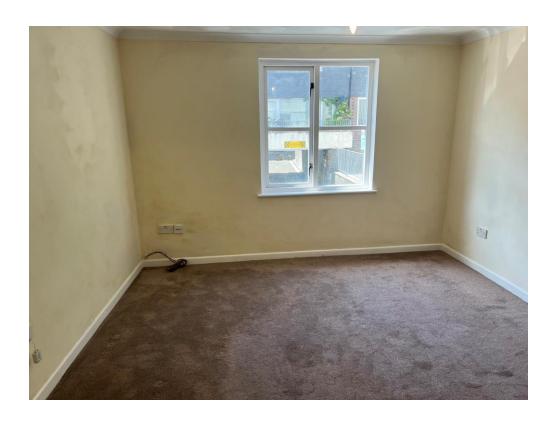

# Sitting Room - 12' x 11' 1 (3.66m x 3.39m)

Window to the front, night storage heater, entry phone.

# Bedroom - 11' 10 x 8' 12 (3.60m x 2.74m)

Window to the front, night storage heater.