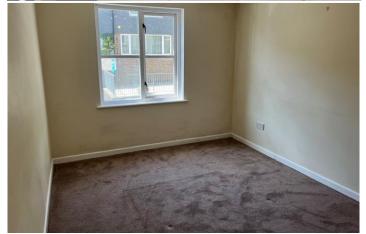

# Bedroom - 11' 10 x 8' 12 (3.60m x 2.74m)

Window to the front, night storage heater.