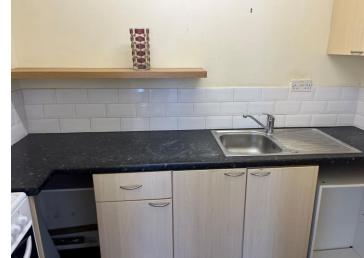

## Kitchen - 8' 5 x 4' 7 (2.56m x 1.40m)

Fitted with wall and base cupboards, inset stainless steel sink unit, strip light.