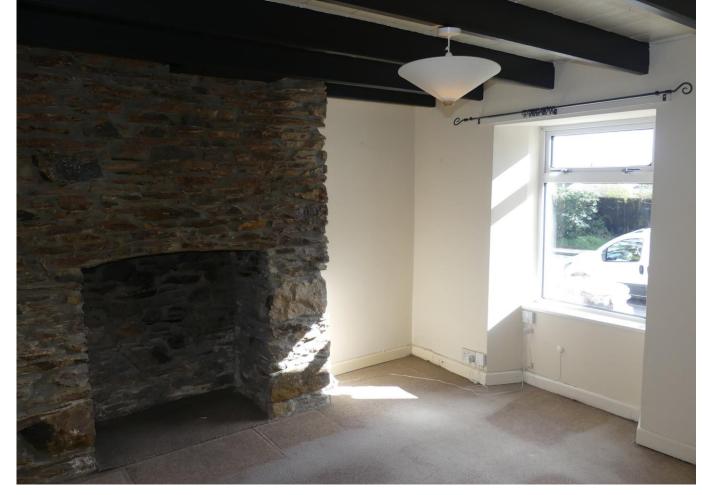

# Sitting Room – 12' 3 x 10' 1 (3.74m max inc chimney recess x 3.09m)

Stone fireplace (not used), exposed ceiling beams, night storage heater, UPVC double glazed window to the front.