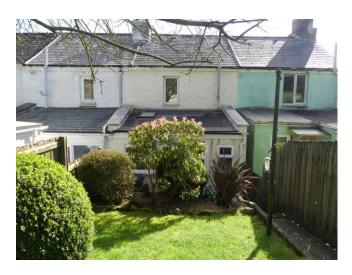

## Kitchen - 8' 9 x 6' (2.72m x 1.83m) max

Older style kitchen cupboards with stainless steel sink, tiled flooring, UPVC double glazed window and door leads to the rear garden, two sky light windows.