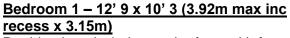

# **Outside**

At the front of the property there is a pathway leading to the entrance door, there is a small, raised garden with lawn and a shrub hedge border.

# **Outside Continued**

The principal garden lies to the rear of the property, where steps lead up to a slightly elevated, good size garden with lawn, specimen trees, shrubs and a pathway leads to the top of the garden with a seating area and useful store shed measuring 3.44m x 2.10m.