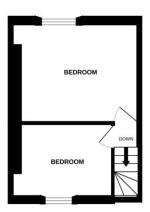

#### **First Floor**

Access to loft.

Double glazed window to the front with far reaching views.

# Bedroom 2 - 8' 10 x 7' 4 (2.74m x 2.27m)

Double glazed window to the rear with views over the garden, over stairs storage cupboard.