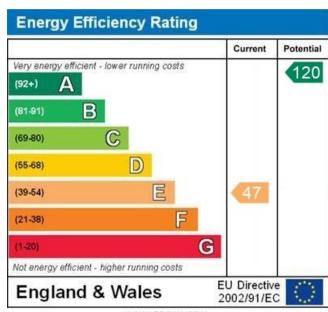

GROUND FLOOR 342 sq.ft. (31.8 sq.m.) approx. 1ST FLOOR 220 sq.ft. (20.4 sq.m.) approx.

TOTAL FLOOR AREA: 565 S.g.ft. (52.2 s.g.m.) approx.

White every attempt has been made to ensure the accuracy of the floorgian contained here, measurement of story, working, some and any other items are approximate and no responsibility in tables for any error mission or mis-statement. This pain is no filtrative purposes only and should be used as such by any prospective purchase. This servicus, systems and appliancies shown have not been lested and no quarent as to their operatinity or efficiency cub the given.