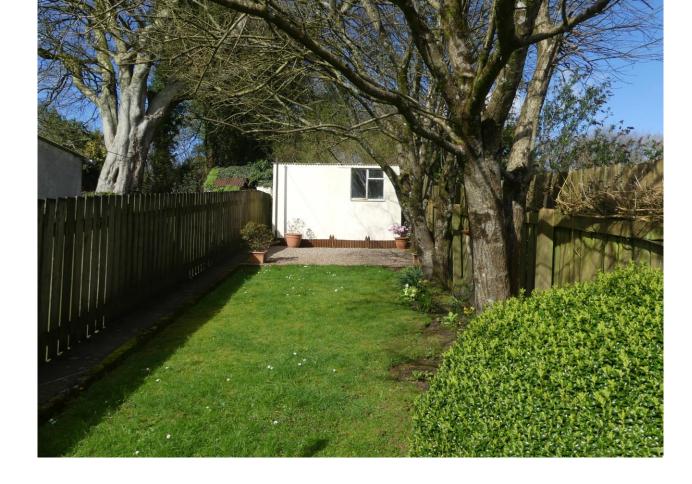

# **Outside Continued**

The principal garden lies to the rear of the property, where steps lead up to a slightly elevated, good size garden with lawn, specimen trees, shrubs and a pathway leads to the top of the garden with a seating area and useful store shed measuring 3.44m x 2.10m.