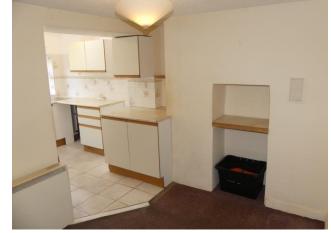

# **Outside Continued**

The principal garden lies to the rear of the property, where steps lead up to a slightly elevated, good size garden with lawn, specimen trees, shrubs and a pathway leads to the top of the garden with a seating area and useful store shed measuring 3.44m x 2.10m.