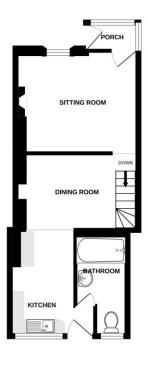

## **Accommodation**

UPVC double glazed door leads to:

# Porch - 5' 3 x 2' 8 (1.61m x 0.86m)

Door to:

# Sitting Room – 12' 3 x 10' 1 (3.74m max inc chimney recess x 3.09m)

Stone fireplace (not used), exposed ceiling beams, night storage heater, UPVC double glazed window to the front.

# <u>Dining Room – 8' 6 x 7' 7 (2.61m x 2.34m)</u>

Staircase rises to the first floor with under stairs cupboard and further under stairs shelved cupboard, night storage heater, open access to:

## Kitchen - 8' 9 x 6' (2.72m x 1.83m) max

Older style kitchen cupboards with stainless steel sink, tiled flooring, UPVC double glazed window and door leads to the rear garden, two sky light windows.

## **Ground Floor Bathroom**

Coloured bathroom suite comprising panelled bath with Mira electric shower over, pedestal wash hand basin, w.c., tiled walls and floor, obscure double glazed window to the rear.