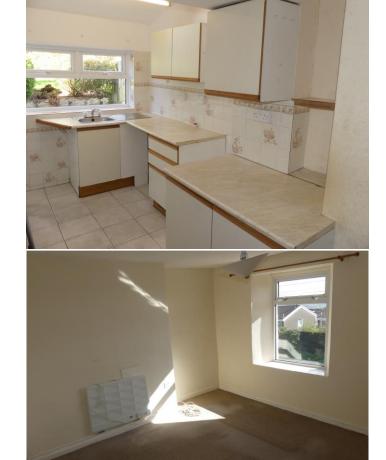

## Kitchen - 8' 9 x 6' (2.72m x 1.83m) max

Older style kitchen cupboards with stainless steel sink, tiled flooring, UPVC double glazed window and door leads to the rear garden, two sky light windows.

#### **First Floor**

Access to loft.

Double glazed window to the front with far reaching views.