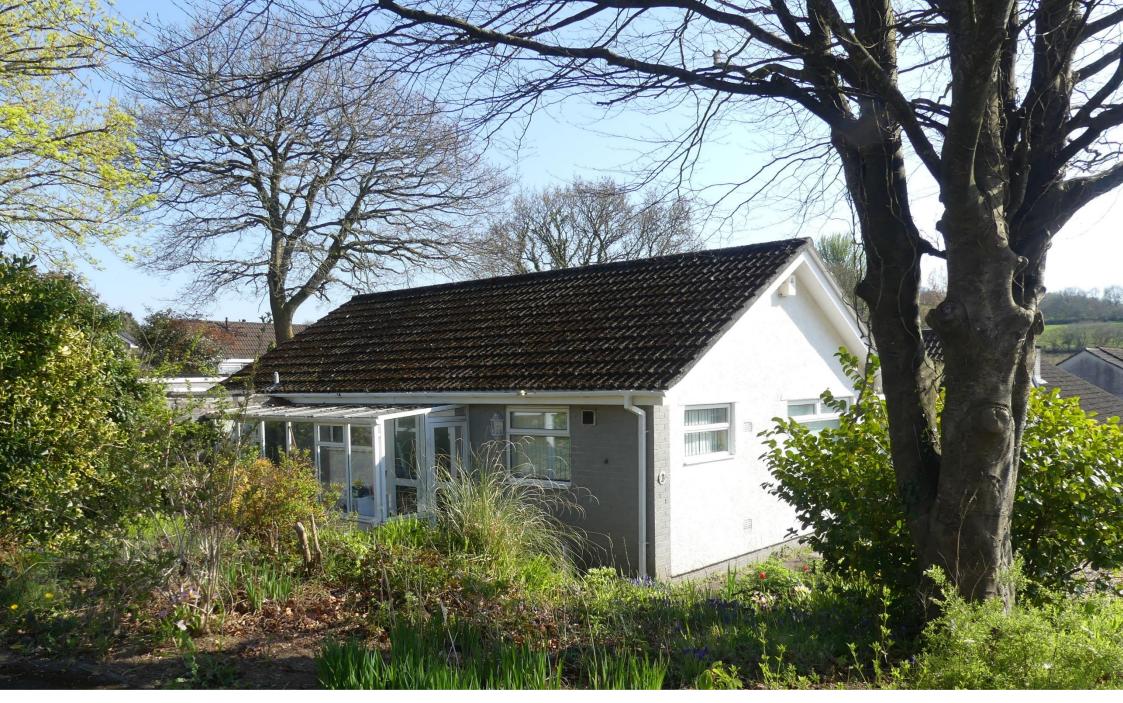

#### **Property**

\*\* COMING SOON \*\* In the process of renovation, this detached two bedroom bungalow has a garage and gardens and is situated on a corner plot within a well-established residential area. No onward chain.

The accommodation briefly comprises: Side porch, entrance hall, kitchen, living room, dining room, conservatory, two bedrooms, shower room, garage and gardens. <u>Accommodation</u> UPVC double glazed door lo:

#### <u>Outside</u>

The property is situated on a corner plot between Oak Road and Beech Close. There is an enclosed garden at the rear with paved paths and there is access to the side porch.