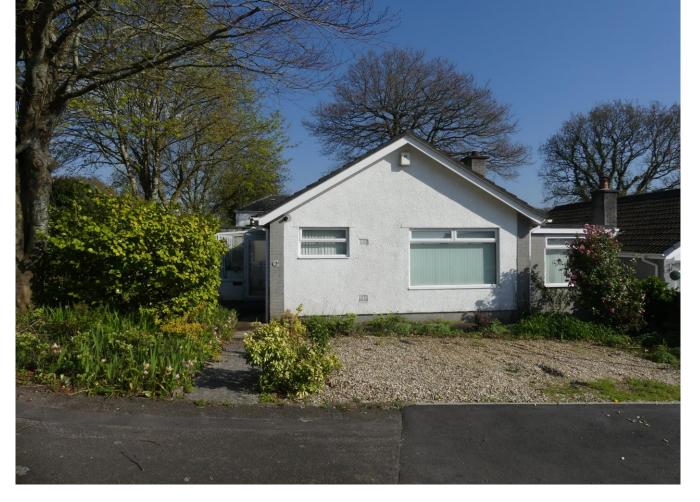

#### **Property**

\*\* COMING SOON \*\* In the process of renovation, this detached two bedroom bungalow has a garage and gardens and is situated on a corner plot within a well-established residential area. No onward chain.

The accommodation briefly comprises: Side porch, entrance hall, kitchen, living room, dining room, conservatory, two bedrooms, shower room, garage and gardens. <u>Accommodation</u> UPVC double glazed door lo:

#### <u>Outside</u>

The property is situated on a corner plot between Oak Road and Beech Close. There is an enclosed garden at the rear with paved paths and there is access to the side porch.