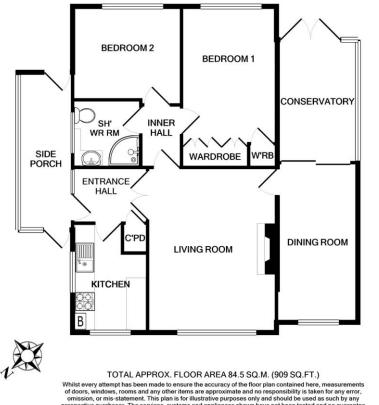

The accommodation briefly comprises: Side porch, entrance hall, kitchen, living room, dining room, conservatory, two bedrooms, shower room, garage and gardens. <u>Accommodation</u> UPVC double glazed door lo:

#### Side Porch - 15' 3 x 4' 12 (4.64m x 1.52m) Door to entrance lobby, further door providing access to the garden. UPVC double glazed door

access to the garden. UPVC double glazed door leads into:

#### Entrance Hall

Built-in cupboard with shelving and housing the electric meters and fuse box, radiator, double glazed panelled doors to living room and further door to:

### <u>Kitchen – 10' 5 x 7' 2 (3.18m x 2.18m) inc</u>

#### Living Room – 15' 10 x 12' 3 (4.82m x 3.74m)

UPVC double glazed window to the front, radiator, panelled doors lead to:

#### Inner Hall

Access to the loft space.

Shower Room – 6' 4 x 6' 2 ( $1.92m \times 1.89m$ ) Part tiled walls with shower cubicle, low level w.c., wash hand basin in vanity unit, obscure UPVC double glazed window to the side, radiator.

#### <u>Bedroom 1 – 15' 3 x 9' 1 (4.64m x 2.76m) to rear</u> of wardrobes

UPVC double glazed window overlooking the garden, fitted wardrobes and storage cupboard with slatted shelving, radiator.

Bedroom  $2 - 10^{\circ} 5 \times 8^{\circ} 9 (3.17 \text{ m } \times 2.68 \text{ m})$ UPVC double glazed window to the rear, radiator.

<u>Dining Room – 15' 5 x 7' 4 (4.70m x 2.24m)</u> UPVC double glazed window to the front, radiator. <u>Conservatory – 11' 8 x 7' 11 (3.57m x 2.41m)</u> UPVC double glazed window and double doors leads to the rear garden.

#### <u>Single Garage – 17' 12 x 8' 12 (5.48m x</u> 2.74m)

Located on Oak Road. Up and over garage door, work bench, service door providing access to the garden.