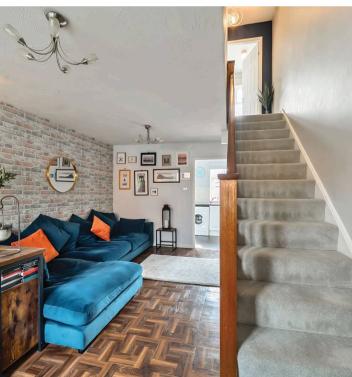

Step inside and you'll find a welcoming openplan lounge and dining area—perfect for cosy nights in or entertaining friends and family. The space flows seamlessly into a well-appointed kitchen, creating a bright and sociable heart to the home.

## 36 Roman Way

Bicester, Bicester

Upstairs, the home continues to impress. There's a spacious double bedroom with ample room for wardrobes and storage, and a second bedroom that's ideal for a nursery, child's room, or home office. Recent updates include plush new carpets on the stairs and landing, and luxurious Karndean flooring in both bedrooms—installed in February for a fresh, modern finish. All the upstairs doors have also been repainted and fitted with new handles, giving the home a clean and contemporary feel.