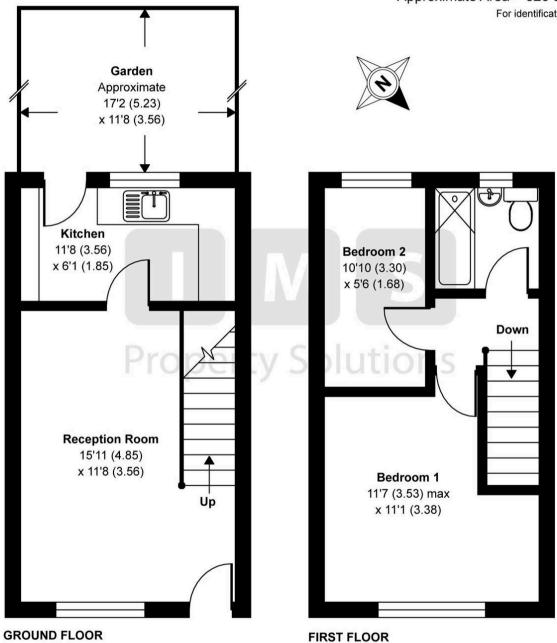

## Roman Way, Bicester, OX26

Approximate Area = 526 sq ft / 48.8 sq m
For identification only - Not to scale