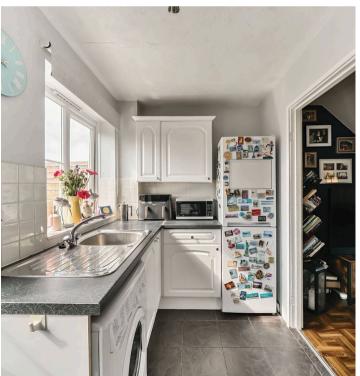

Step inside and you'll find a welcoming openplan lounge and dining area—perfect for cosy nights in or entertaining friends and family. The space flows seamlessly into a well-appointed kitchen, creating a bright and sociable heart to the home.