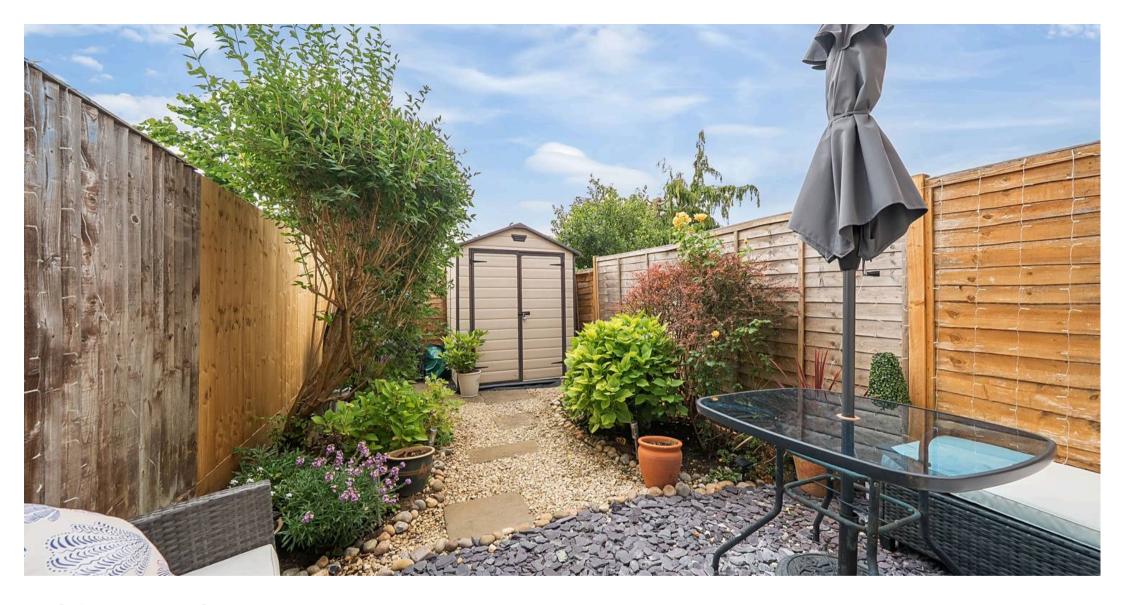

The rear garden is a true highlight—A lovely suntrap, it's the perfect spot to enjoy a peaceful coffee, play with little ones, or relax with friends. Easy to care for, the garden features a selection of mature evergreen plants that require minimal upkeep beyond regular watering.