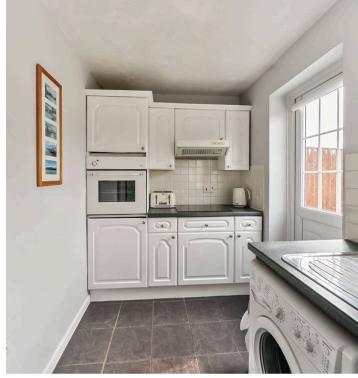

Step inside and you'll find a welcoming openplan lounge and dining area—perfect for cosy nights in or entertaining friends and family. The space flows seamlessly into a well-appointed kitchen, creating a bright and sociable heart to the home.