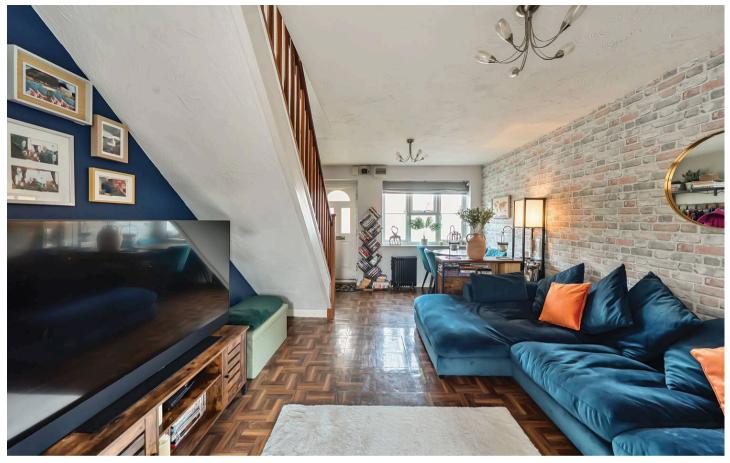

Step inside and you'll find a welcoming openplan lounge and dining area—perfect for cosy nights in or entertaining friends and family. The space flows seamlessly into a well-appointed kitchen, creating a bright and sociable heart to the home.