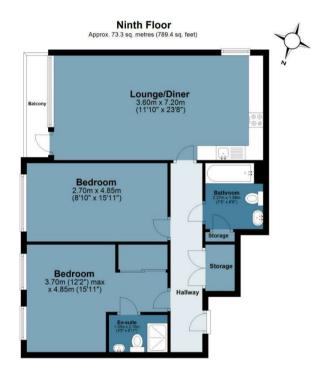

## **Mallard Point**

Approx. Gross Internal Area 73.3 Sq M ( 789.4 Sq Ft )

Floor plan is for illustrative purposes only and is not to scale. Every attempt has been made to ensure the accuracy of the floor plan shown, however all measurements, fixtures, fittings and data shown are an approximate interpretation for illustrative purposes only.