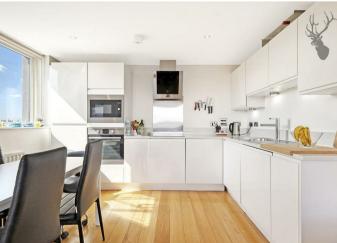

The fully-equipped kitchen is a chef's delight, featuring sleek countertops, stainless steel appliances, and ample storage space. Whether you're preparing a quick meal or hosting a dinner party, this kitchen is sure to inspire your culinary endeavors.