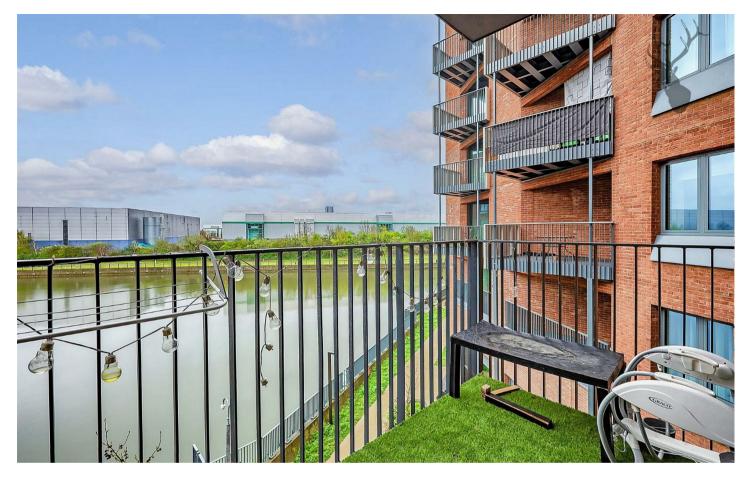

This property is in pristine condition and and boasts a modern finish throughout. The living room consists of a large open plan kitchen/reception area with fully integrated appliances and access a 70 sq ft balcony that overlooks the River Lea. Both double bedrooms are a generous size and feature carpeted floors. One bedroom has access to its own three piece en suite bathroom and the other boasts fitted wardrobes and access to its own three piece bathroom with a bath. There is ample internal storage throughout the property and access to bike storage.