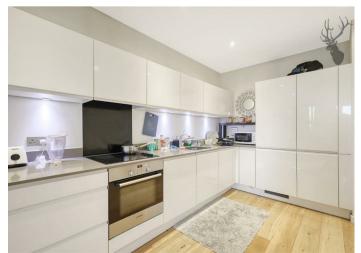

This property is in pristine condition and and boasts a modern finish throughout. The living room consists of a large open plan kitchen/reception area with fully integrated appliances and access a 70 sq ft balcony that overlooks the River Lea. Both double bedrooms are a generous size and feature carpeted floors. One bedroom has access to its own three piece en suite bathroom and the other boasts fitted wardrobes and access to its own three piece bathroom with a bath. There is ample internal storage throughout the property and access to bike storage.