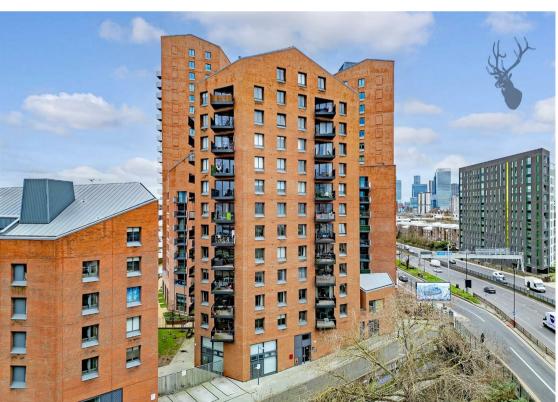

Spacious two bedroom apartment with outside space overlooking the River Lea in the Caisson Moor Court development which was built back in 2016.

- Two Bedrooms
- Private Balcony
- 848 sq ft
- Double Bedrooms
- Two Bathrooms
- Overlooking River Lea
- Modern Finish
- Available From 14th May

The River Lea is a fantastic location providing the option of peaceful canal walks. One direction leads you towards the bars, restaurants and coffee shops of Hackney Wick and the other towards the River Thames. The closest stations are the Bromley by Bow District Line station, offering quick access to the City and Canary Wharf.