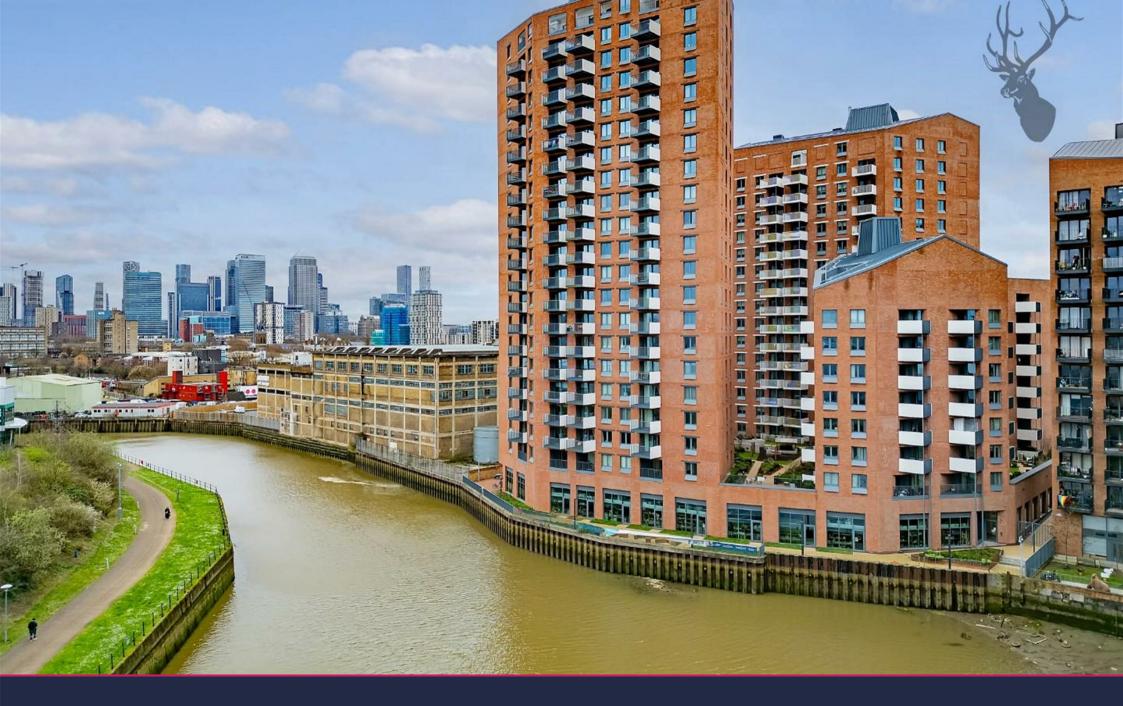

Spacious two bedroom apartment with outside space overlooking the River Lea in the Caisson Moor Court development which was built back in 2016.

- Two Bedrooms
- Private Balcony
- 848 sq ft
- Double Bedrooms
- Two Bathrooms
- Overlooking River Lea
- Modern Finish
- Available From 14th May

The River Lea is a fantastic location providing the option of peaceful canal walks. One direction leads you towards the bars, restaurants and coffee shops of Hackney Wick and the other towards the River Thames. The closest stations are the Bromley by Bow District Line station, offering quick access to the City and Canary Wharf.