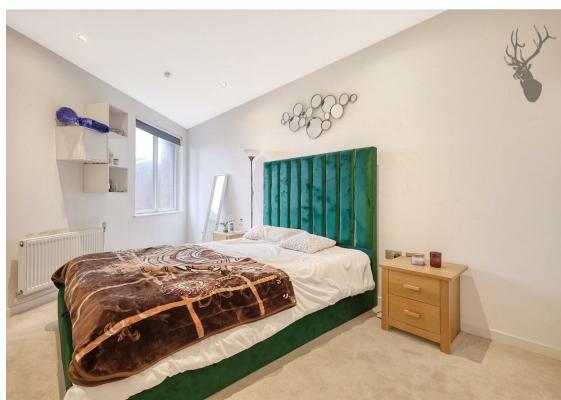

This property is in pristine condition and and boasts a modern finish throughout. The living room consists of a large open plan kitchen/reception area with fully integrated appliances and access a 70 sq ft balcony that overlooks the River Lea. Both double bedrooms are a generous size and feature carpeted floors. One bedroom has access to its own three piece en suite bathroom and the other boasts fitted wardrobes and access to its own three piece bathroom with a bath. There is ample internal storage throughout the property and access to bike storage.