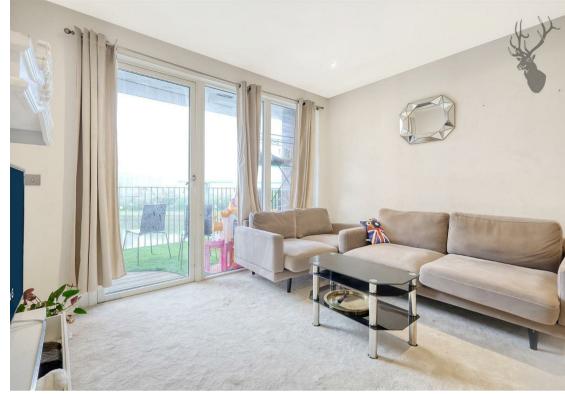

This property is in pristine condition and and boasts a modern finish throughout. The living room consists of a large open plan kitchen/reception area with fully integrated appliances and access a 70 sq ft balcony that overlooks the River Lea. Both double bedrooms are a generous size and feature carpeted floors. One bedroom has access to its own three piece en suite bathroom and the other boasts fitted wardrobes and access to its own three piece bathroom with a bath. There is ample internal storage throughout the property and access to bike storage.