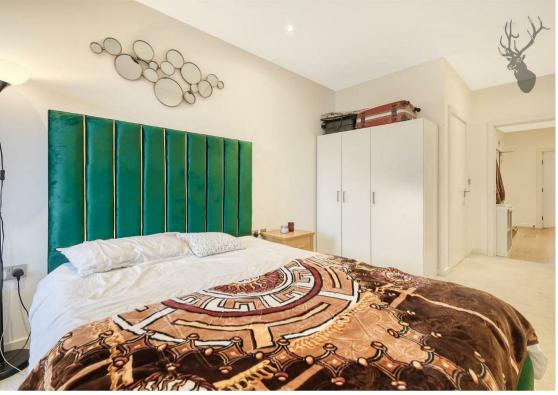

This property is in pristine condition and and boasts a modern finish throughout. The living room consists of a large open plan kitchen/reception area with fully integrated appliances and access a 70 sq ft balcony that overlooks the River Lea. Both double bedrooms are a generous size and feature carpeted floors. One bedroom has access to its own three piece en suite bathroom and the other boasts fitted wardrobes and access to its own three piece bathroom with a bath. There is ample internal storage throughout the property and access to bike storage.