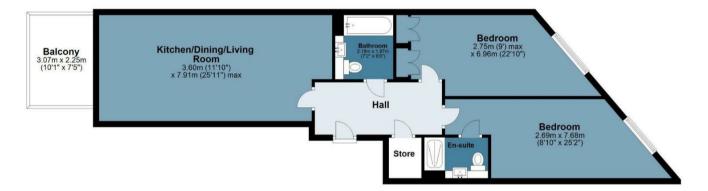

This property is in pristine condition and and boasts a modern finish throughout. The living room consists of a large open plan kitchen/reception area with fully integrated appliances and access a 70 sq ft balcony that overlooks the River Lea. Both double bedrooms are a generous size and feature carpeted floors. One bedroom has access to its own three piece en suite bathroom and the other boasts fitted wardrobes and access to its own three piece bathroom with a bath. There is ample internal storage throughout the property and access to bike storage.

## **Cassion Moor Court**

Approx. Gross Internal Area 76.6 sq. metres (824.6 sq. feet)

Second Floor
Approx. 76.6 sq. metres (824.6 sq. feet

Measurements are approximate and for illustration purposes only. While we do not doubt the accuracy and completeness, we advise you conduct a careful independent assessment of the property to determine monetary value
© @modephotouk www.modephoto.co.uk