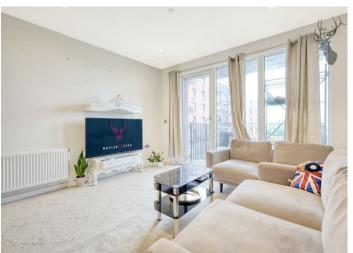

This property is in pristine condition and and boasts a modern finish throughout. The living room consists of a large open plan kitchen/reception area with fully integrated appliances and access a 70 sq ft balcony that overlooks the River Lea. Both double bedrooms are a generous size and feature carpeted floors. One bedroom has access to its own three piece en suite bathroom and the other boasts fitted wardrobes and access to its own three piece bathroom with a bath. There is ample internal storage throughout the property and access to bike storage.