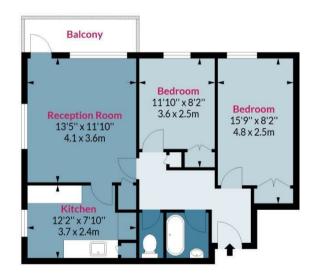

#### Waverton House, Jodrell Road Bow, E3 2LQ

Approx. Gross Internal Area 612 Sq Ft - 56.85 Sq M Approx. Gross Balcony Area 44 Sq Ft - 4.09 Sq M

## **Fifteenth Floor**

### Floor Area 612 Sq Ft - 56.85 Sq M

Measured according to RICS IPMS2. Floor plan is for illustrative purposes only and is not to scale. Every attempt has been made to ensure the accuracy of the floor plan shown, however all measurements, fixtures, fittings and data shown are an approximate interpretation for illustrative purposes only. 1 sq m = 10.76 sq feet. lpaplus.com