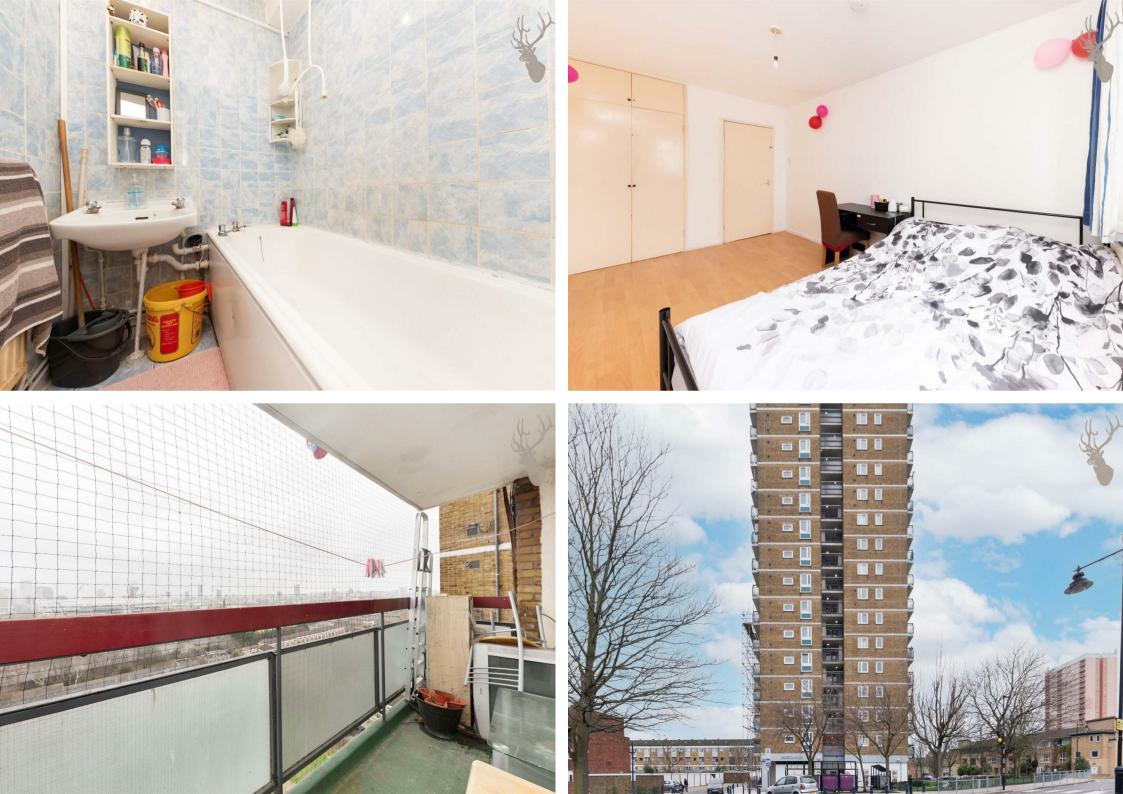

\*Stamp Duty Exempt For First **Time Buyers\*** Attractively Priced – For Cash **Buyers Ideally - Offers Invited** Guide Price £225,000 - £250,000 Situated on the Fifteenth Floor of this mid-rise building and enjoying far reaching views towards the London Stadium is this two bedroom London apartment.

# Leasehold

- Far Reaching Views
- Award Winning Victoria Park Close By
  - Two Bedrooms Cash Buyers Only

Private Balcony

- Close to Hackney Wick Train Station 9% Yield
- Great Rental Investment

Bordering the green spaces of Victoria Park and the Hertford Union Canal the apartment provides easy access to the canal tow path for the cyclists, joggers and walkers amongst us.

Comprising a large reception room, smart fitted kitchen, bathroom, two well-proportioned bedrooms and a private balcony.

Waverton House borders the award-winning Victoria Park one of east London's most spacious alfrescoeating spots, with two lakes, a boating pond, playgrounds, and a scattering of other Instagramworthy delights. Excellent transport links are nearby, including several bus routes into the City, whilst Hackney Wick is the closest train station.