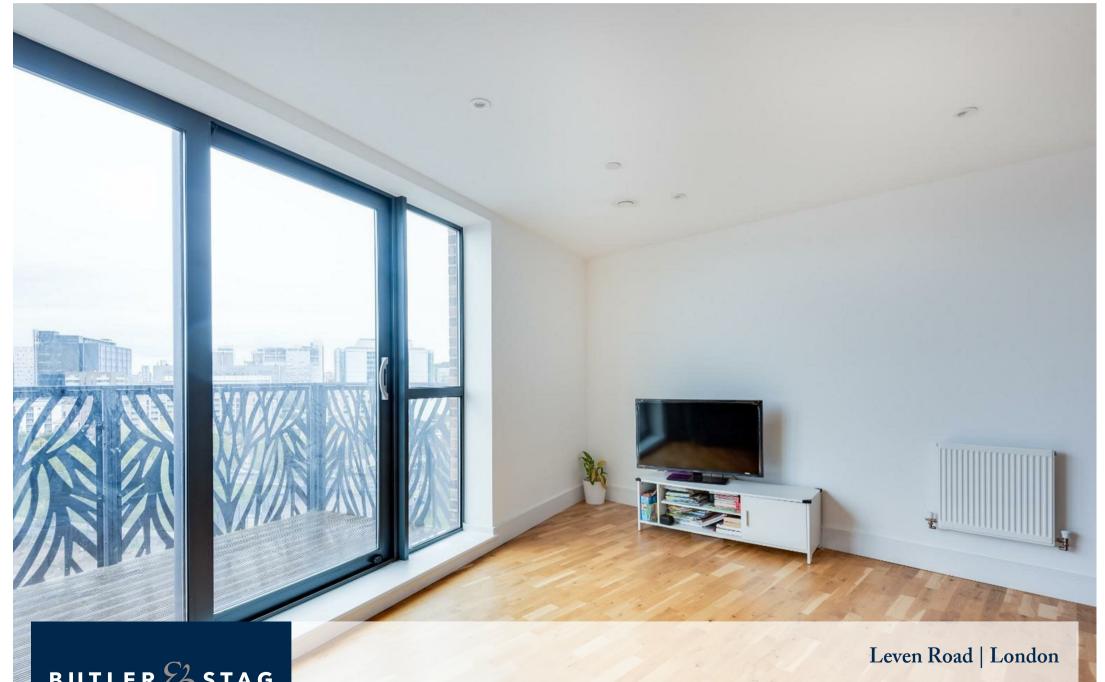

## £1,250 |

A Gorgeous 1 bedroom apartment with outside space in Leven Wharf.

This apartment combines elegant designs with excellent construction standards and high-end specifications. The property boasts bright interiors throughout with an open-plan kitchen/reception leading to a huge decked private terrace.

The property is presented in outstanding condition and features include wooden floors, ample storage, audio and video entry system, double glazing, fitted kitchen with granite worktops and contemporary bathrooms with ceramic tiles/under floor heating. There is also the added benefits of decked communal roof terraces with panoramic views of the City, children's play area, concierge and lift access.