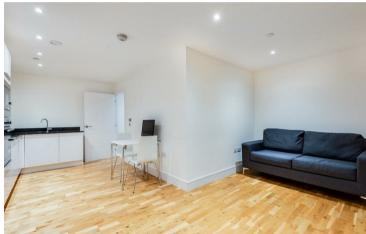

## £1,250 |

A Gorgeous 1 bedroom apartment with outside space in Leven Wharf.

This apartment combines elegant designs with excellent construction standards and high-end specifications. The property boasts bright interiors throughout with an open-plan kitchen/reception leading to a huge decked private terrace.

The property is presented in outstanding condition and features include wooden floors, ample storage, audio and video entry system, double glazing, fitted kitchen with granite worktops and contemporary bathrooms with ceramic tiles/under floor heating. There is also the added benefits of decked communal roof terraces with panoramic views of the City, children's play area, concierge and lift access.