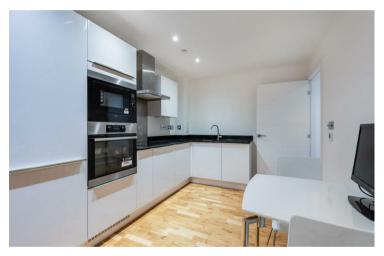

The property is presented in outstanding condition and features include wooden floors, ample storage, audio and video entry system, double glazing, fitted kitchen with granite worktops and contemporary bathrooms with ceramic tiles/under floor heating. There is also the added benefits of decked communal roof terraces with panoramic views of the City, children's play area, concierge and lift access.