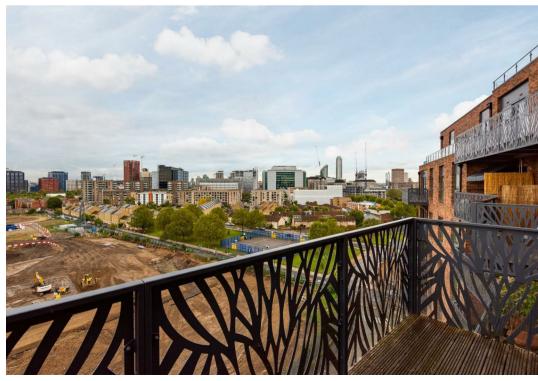

## A large 1 bedroom apartment with a private terrace and optional parking in Leven Wharf.

• 1 Bedroom • 1 Bathroom • Private terrace • Modern finish • Parking possible

## £1,250 |

A Gorgeous 1 bedroom apartment with outside space in Leven Wharf.

This apartment combines elegant designs with excellent construction standards and high-end specifications. The property boasts bright interiors throughout with an open-plan kitchen/reception leading to a huge decked private terrace.

The property is presented in outstanding condition and features include wooden floors, ample storage, audio and video entry system, double glazing, fitted kitchen with granite worktops and contemporary bathrooms with ceramic tiles/under floor heating. There is also the added benefits of decked communal roof terraces with panoramic views of the City, children's play area, concierge and lift access.