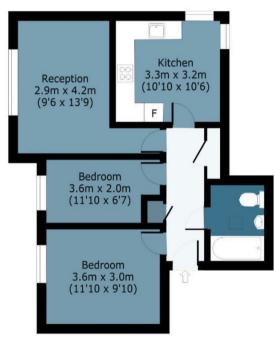

- Second (Top) Floor
- Separate Kitchen-Diner
- · Victoria Park Nearby
- Available from 11th August 2025

Set within a contemporary development and occupying a corner position on the second floor, the apartment comprises of two bedrooms, a spacious reception, a stylish separate fitted kitchen with space to dine, bathroom and hallway storage.

## Denmark Place, E3

Approx. Gross Internal Area 56.11 Sq M (604 Sq Ft)

Second Floor
Approx. 56.11 Sq. meters (604 Sq. feet)

Measurements are approximate and for illustration purposes only. vnnie we do not doubt the accuracy and completeness, we advise you conduct a careful independent assessment of the property to determine monetary value.