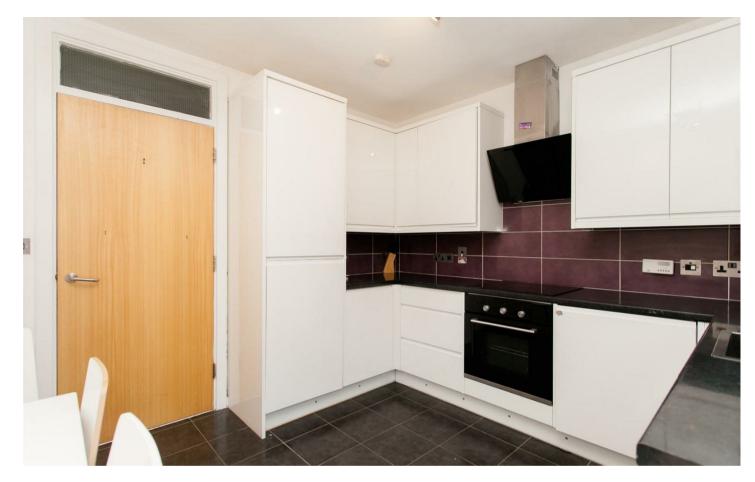

- Second (Top) Floor
- Separate Kitchen-Diner
- · Victoria Park Nearby
- Available from 11th August 2025

Set within a contemporary development and occupying a corner position on the second floor, the apartment comprises of two bedrooms, a spacious reception, a stylish separate fitted kitchen with space to dine, bathroom and hallway storage.

Offered part furnished, this property would make the perfect home for two sharing professionals or a couple and is available from 11th August 2025.

EPC Rating C Council Tax Band D