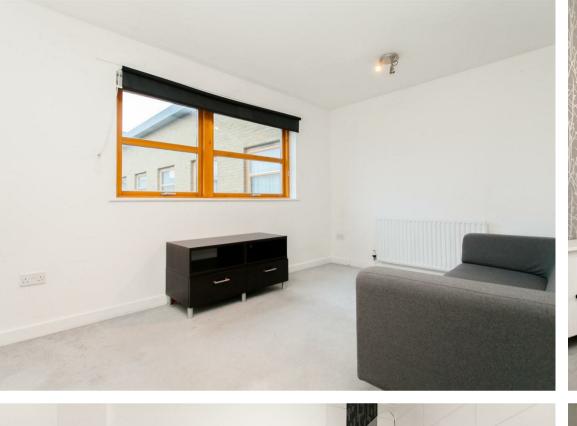

- Second (Top) Floor
- Separate Kitchen-Diner
- · Victoria Park Nearby
- Available from 11th August 2025

Set within a contemporary development and occupying a corner position on the second floor, the apartment comprises of two bedrooms, a spacious reception, a stylish separate fitted kitchen with space to dine, bathroom and hallway storage.