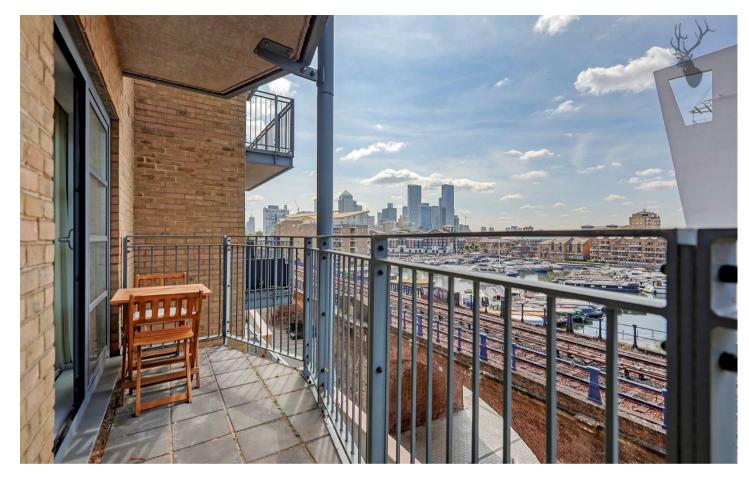

Furnished

• Available from 19th July 2025

Situated on the fourth floor of a popular modern development, the apartment is well-presented throughout and features a spacious open-plan fitted kitchen / reception opening out onto a private balcony encompassing views over the water and towards the iconic skylines of the City and Canary Wharf.

Perfect for a single professional or couple, the property is completed by a large double bedroom a smart bathroom and hallway storage.

The location is both vibrant and convenient with a plethora of amenities on your doorstep including local supermarkets, eateries and gyms. Peaceful walks along the nearby Regent's Canal provide the perfect chance to unwind.