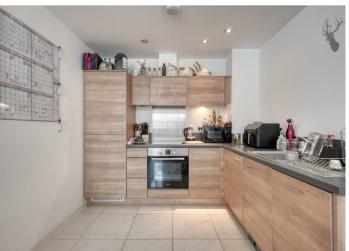

Furnished

• Available from 19th July 2025

Situated on the fourth floor of a popular modern development, the apartment is well-presented throughout and features a spacious open-plan fitted kitchen / reception opening out onto a private balcony encompassing views over the water and towards the iconic skylines of the City and Canary Wharf.

Perfect for a single professional or couple, the property is completed by a large double bedroom a smart bathroom and hallway storage.

The location is both vibrant and convenient with a plethora of amenities on your doorstep including local supermarkets, eateries and gyms. Peaceful walks along the nearby Regent's Canal provide the perfect chance to unwind.