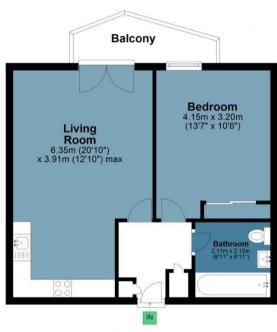

## **Commercial Road**

Approx. Gross Internal 45.8 Area Sq M (492.8 Sq Ft)

Measurements are approximate and for illustration purposes only. While we do not doubt the accuracy and completeness, we advise you conduct a careful independent assessment of the property to determine monetary value.