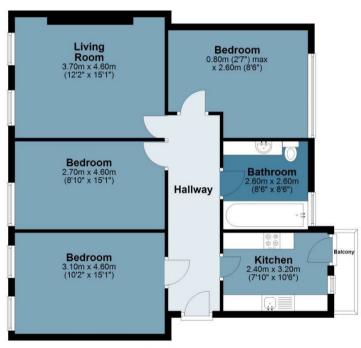

## **Dron House**

Approx. Gross Internal 83.6 Area Sq M (899.4 Sq Ft)

First Floor
Approx. 83.6 sq. metres (899.4 sq. feet)

Measurements are approximate and for illustration purposes only. While we do not doubt the accuracy and completeness, we advise you conduct a careful independent assessment of the property to determine monetary value.