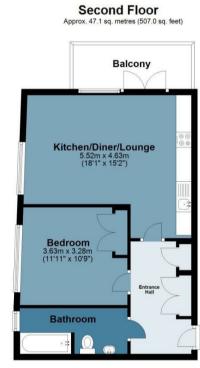

## **Fondant Court**

Approx. Gross Internal 47.1 Area Sq M (507 Sq Ft)

Measurements are approximate and for illustration purposes only. While we do not doubt the accuracy and completeness, we advise you conduct a careful independent assessment of the property to determine monetary value.