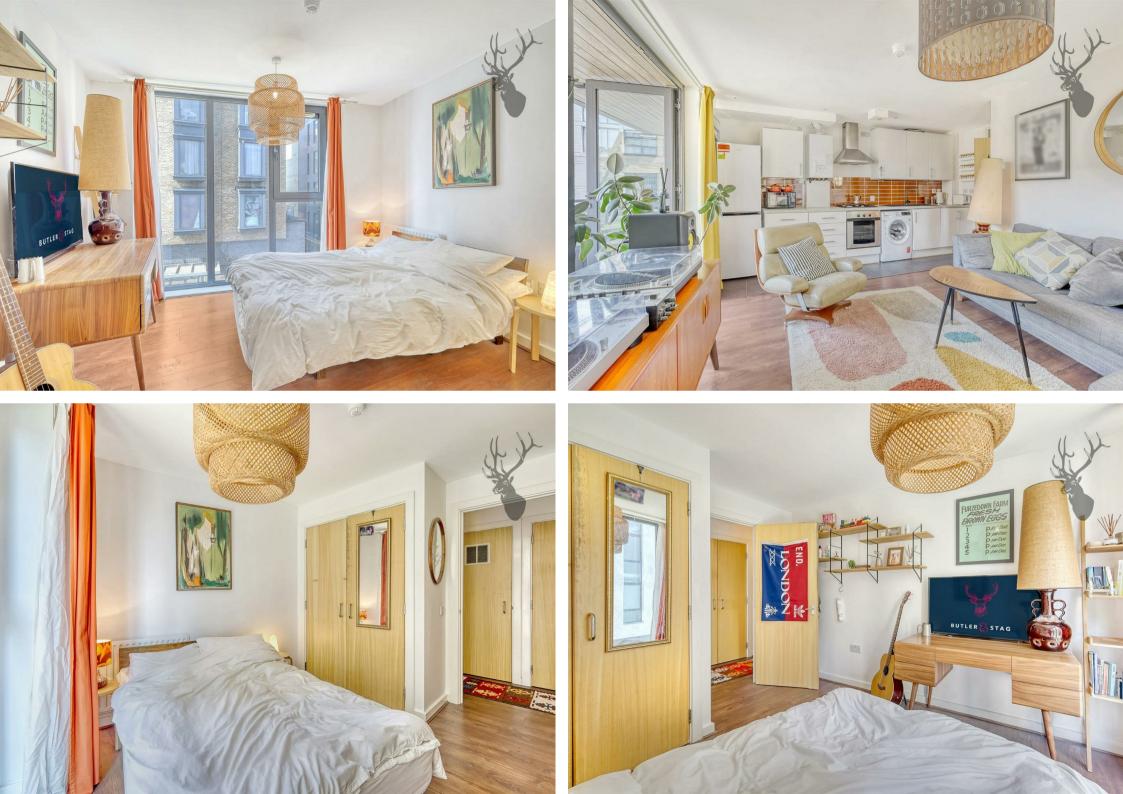

Taylor Place, London, E3

Positioned on the second floor this modern duel-aspect one-bedroom apartment, located in a highly sought-after development in Bow, offers the perfect blend of comfort, style, and convenience. Situated in a secure building with 24-hour concierge service, this property is ideal for professionals or couples seeking a vibrant urban lifestyle.

The apartment boasts a bright and airy open-plan living space, perfect for relaxing and lounging. The modern décor and large windows allow for plenty of natural light, creating a welcoming atmosphere.

Step out onto your own private balcony, offering a peaceful outdoor space to enjoy your morning coffee or relax in the evenings.

The spacious double bedroom offers plenty of storage space with a built-in wardrobe, creating a serene and clutter-free environment.