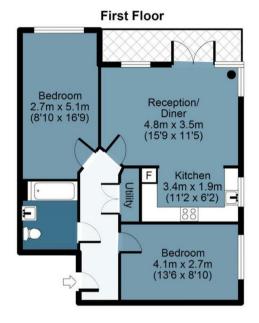

Accessed via a secure entrance and lift, the accommodation is in excess of 650 Sq/Ft and features a fully integrated open-plan kitchen/reception space with plenty of room for living and dining, opening out onto a private balcony. The property is well-presented throughout, both bedrooms are doubles and the bathroom is contemporary and spacious.

## Matilda Gardens, E3

Approx. Gross Internal Area 61 Sq M (655 Sq Ft)

Measurements are approximate and for illustration purposes only. While we do not doubt the accuracy and completeness, we advise you conduct a careful independent assessment of the property to determine monetary value