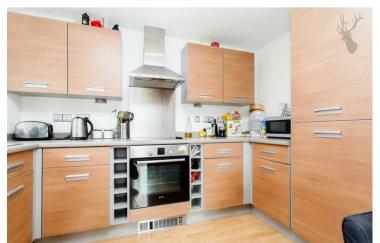

Accessed via a secure entrance and lift, the accommodation is in excess of 650 Sq/Ft and features a fully integrated open-plan kitchen/reception space with plenty of room for living and dining, opening out onto a private balcony. The property is well-presented throughout, both bedrooms are doubles and the bathroom is contemporary and spacious.