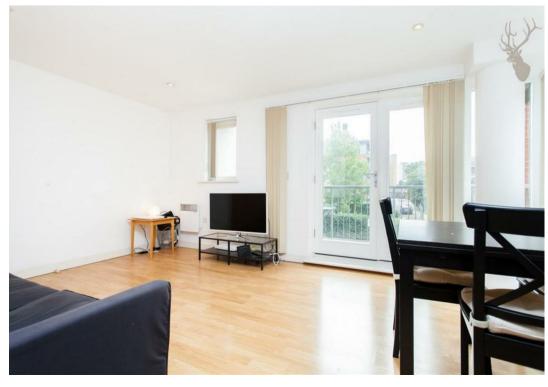

Accessed via a secure entrance and lift, the accommodation is in excess of 650 Sq/Ft and features a fully integrated open-plan kitchen/reception space with plenty of room for living and dining, opening out onto a private balcony. The property is well-presented throughout, both bedrooms are doubles and the bathroom is contemporary and spacious.