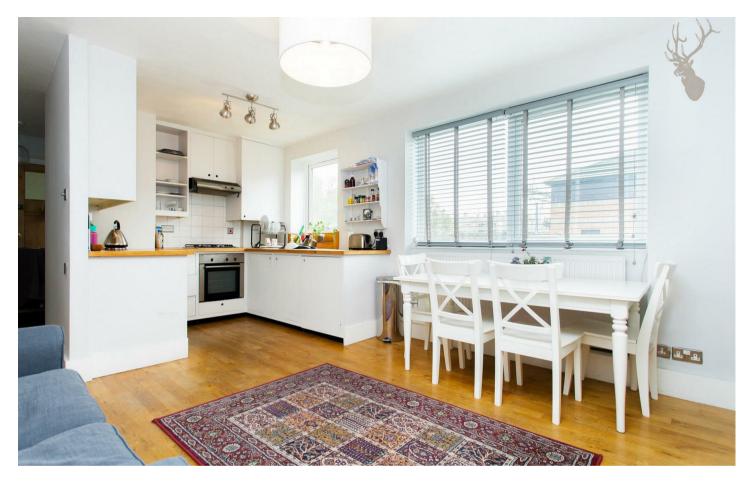

Evenly proportioned throughout, the apartment features a living area filled with natural light, a separate modern kitchen, two bedrooms, and a contemporary bathroom suite. Large windows frame tranquil parkland views, creating a calming backdrop to everyday living.