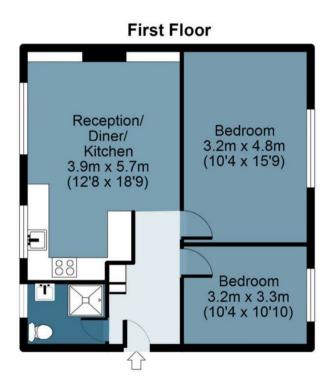

## Menotti Street

Approx. Gross Internal Area 52 Sq M (560 Sq Ft)

Measurements are approximate and for illustration purposes only. While we do not doubt the accuracy and completeness, we advise you conduct a careful independent assessment of the property to determine monetary value.