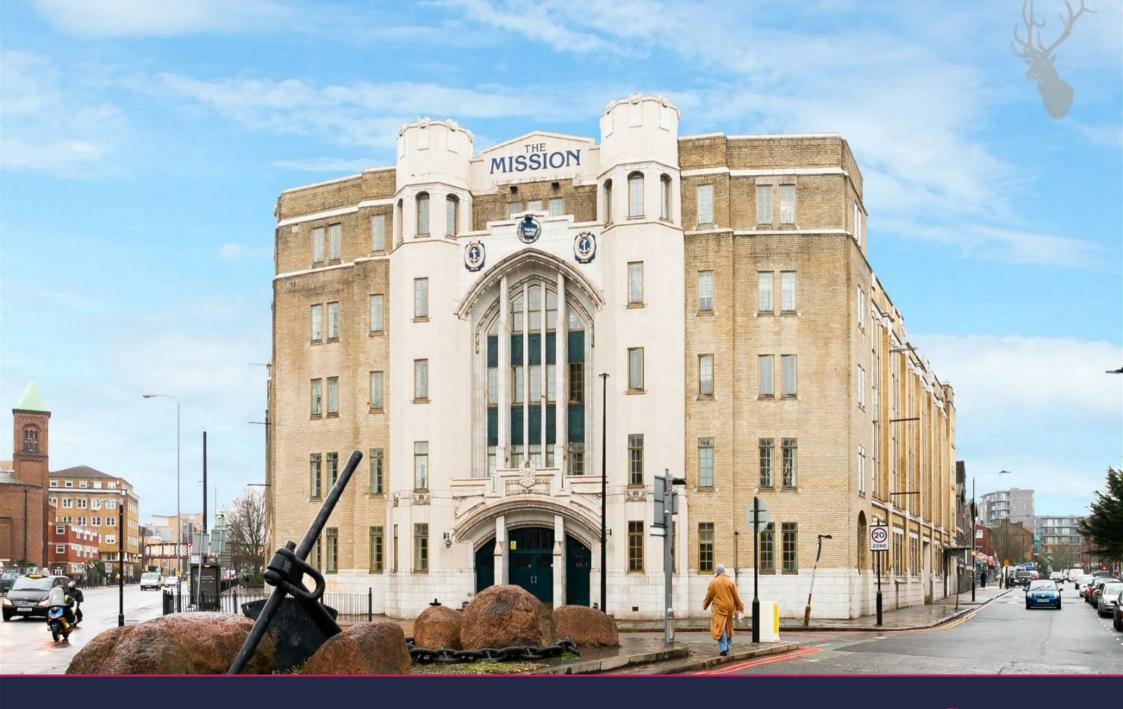

The Mission Building, once known as the Empire Memorial Sailors' Hostel is a secure development with entry system, lift access, communal gardens, a roof terrace with panoramic views and bike storage. Also included are a small-scale gym that's exclusive to residents and a porter service from Monday to Friday.

The location is a convenient and vibrant one, with Limehouse station and an array of amenities nearby, as well as the Limehouse Cut and Basin offering the opportunity for serene walks and runs along the water.