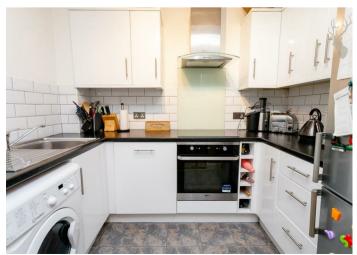

Situated on the second floor and providing 700 Sq/Ft of accommodation, the property comprises of a large reception space which is semi open-plan to a fully integrated kitchen, two near-identically sized double bedrooms with fitted wardrobes, a smart bathroom and hallway storage.