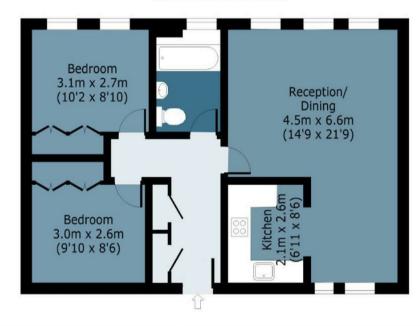

Situated on the second floor and providing 700 Sq/Ft of accommodation, the property comprises of a large reception space which is semi open-plan to a fully integrated kitchen, two near-identically sized double bedrooms with fitted wardrobes, a smart bathroom and hallway storage.

## The Mission Building

Approx. Gross Internal 65.03 Area Sq M (700 Sq Ft)

## Second Floor

Approx. 65.03 Sq. meters (700 Sq. feet)

Measurements are approximate and for illustration purposes only. While we do not doubt the accuracy and completeness, we advise you conduct a careful independent assessment of the property to determine monetary value.