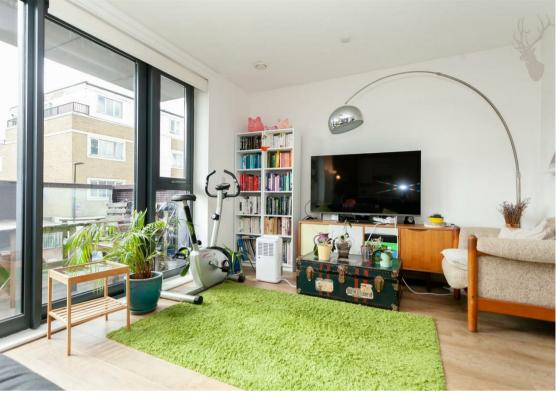

The property features a large open-plan contemporary kitchen/reception with space for dining, working and entertaining, that leads out to a west-facing private balcony. Further comprising of two double bedrooms, one with fitted wardrobes, a modern bathroom and plenty of useful storage spaces. Floor-to-ceiling windows allow for a wealth of natural light to flood through in both bedrooms and the reception space.