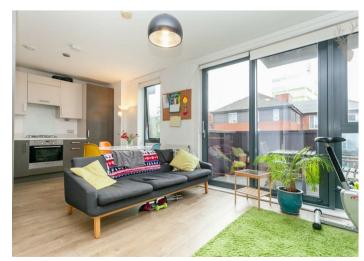

The property features a large open-plan contemporary kitchen/reception with space for dining, working and entertaining, that leads out to a west-facing private balcony. Further comprising of two double bedrooms, one with fitted wardrobes, a modern bathroom and plenty of useful storage spaces. Floor-to-ceiling windows allow for a wealth of natural light to flood through in both bedrooms and the reception space.