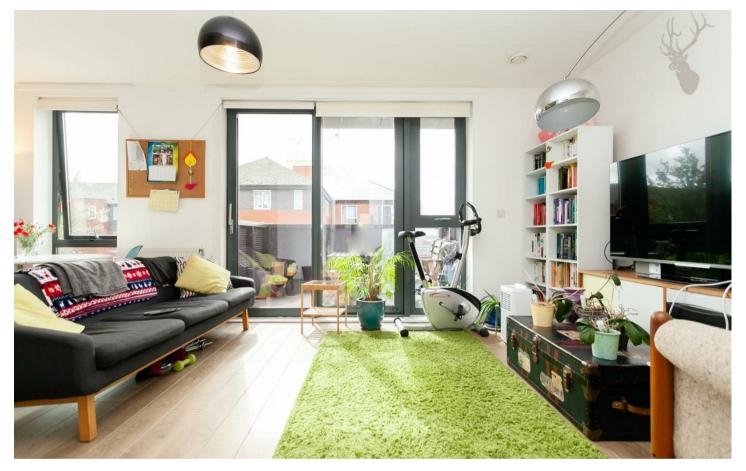

The property features a large open-plan contemporary kitchen/reception with space for dining, working and entertaining, that leads out to a west-facing private balcony. Further comprising of two double bedrooms, one with fitted wardrobes, a modern bathroom and plenty of useful storage spaces. Floor-to-ceiling windows allow for a wealth of natural light to flood through in both bedrooms and the reception space.