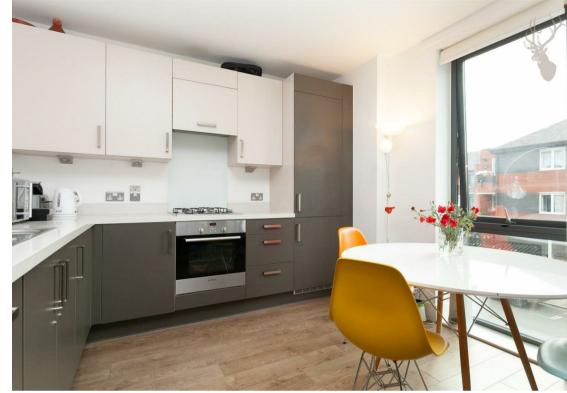

The property features a large open-plan contemporary kitchen/reception with space for dining, working and entertaining, that leads out to a west-facing private balcony. Further comprising of two double bedrooms, one with fitted wardrobes, a modern bathroom and plenty of useful storage spaces. Floor-to-ceiling windows allow for a wealth of natural light to flood through in both bedrooms and the reception space.