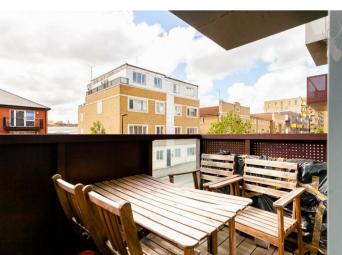

The property features a large open-plan contemporary kitchen/reception with space for dining, working and entertaining, that leads out to a west-facing private balcony. Further comprising of two double bedrooms, one with fitted wardrobes, a modern bathroom and plenty of useful storage spaces. Floor-to-ceiling windows allow for a wealth of natural light to flood through in both bedrooms and the reception space.