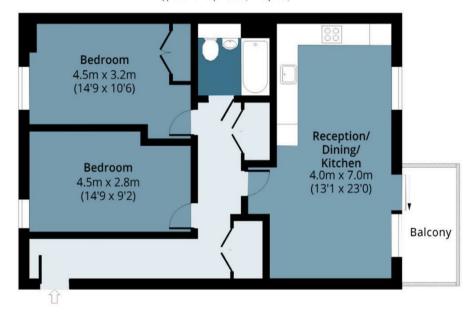

## Santa Maria Court, Duckett Street

Approx. Gross Internal 71.72 Area Sq M (772 Sq Ft)

Measurements are approximate and for illustration purposes only. While we do not doubt the accuracy and completeness, we advise you conduct a careful independent assessment of the property to determine monetary value
© @modephotouk www.modephoto.co.uk