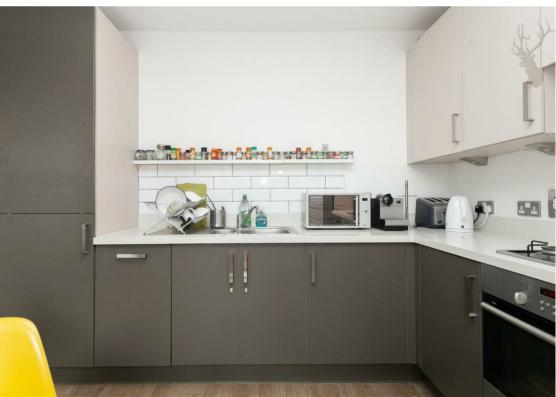

The property features a large open-plan contemporary kitchen/reception with space for dining, working and entertaining, that leads out to a west-facing private balcony. Further comprising of two double bedrooms, one with fitted wardrobes, a modern bathroom and plenty of useful storage spaces. Floor-to-ceiling windows allow for a wealth of natural light to flood through in both bedrooms and the reception space.