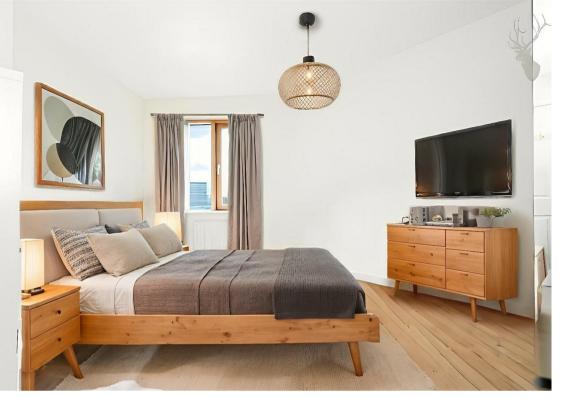

The spacious layout is designed for modern living, with a large, light-filled living and dining area offering a great space for entertaining.

The sleek, fully-integrated kitchen features integrated appliances, ample storage and plenty of counter top space.

Both bedrooms are generously sized, with the principal suite benefiting from an ensuite bathroom, built-in wardrobes, and plenty of natural light.

The apartment features two beautifully finished bathrooms, complete with chrome fixtures and elegant tiling.