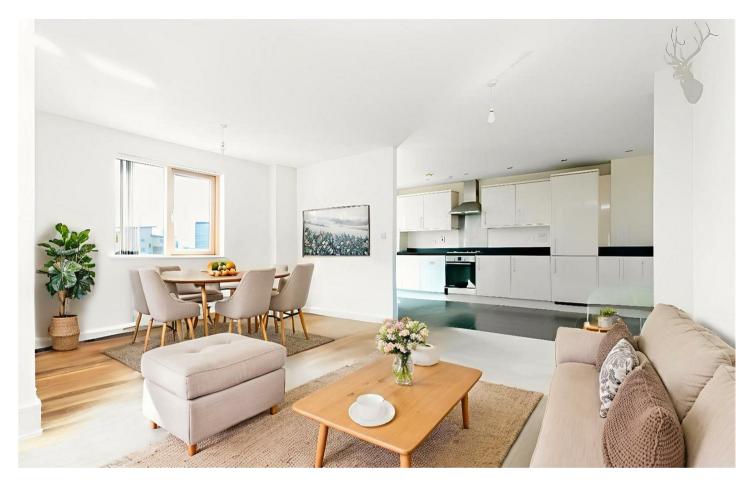

The spacious layout is designed for modern living, with a large, light-filled living and dining area offering a great space for entertaining.

The sleek, fully-integrated kitchen features integrated appliances, ample storage and plenty of counter top space.