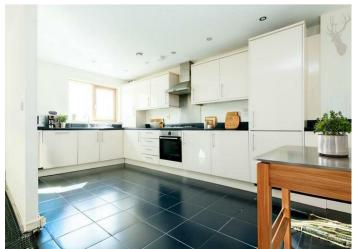

The spacious layout is designed for modern living, with a large, light-filled living and dining area offering a great space for entertaining.

The sleek, fully-integrated kitchen features integrated appliances, ample storage and plenty of counter top space.