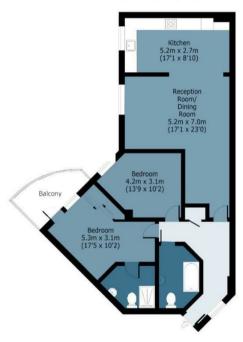

## **Pancras Way**

Approx. Gross Internal Area 88 Sq M (967 Sq Ft)

Measurements are approximate and for illustration purposes only. While we do not doubt the accuracy and completeness, we advise you conduct a careful independent assessment of the property to determine monetary value.

IMPORTANT NOTICE - These particulars have been prepared in good faith and they are not intended to constitute part of an offer or contract. We have not performed a structural survey on this property and the services, appliances and specific fittings have not been tested. All photographs, measurements, floor plans and distances referred to are given as a guide and should not be relied upon.