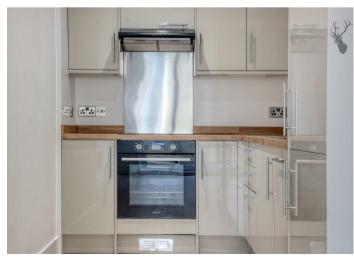

The modern kitchen is equipped with integrated appliances, sleek countertops, and ample storage space.

The apartment features two generously sized bedrooms, each offering a peaceful retreat. With plush carpeting, ample closet space, and plenty of natural light.