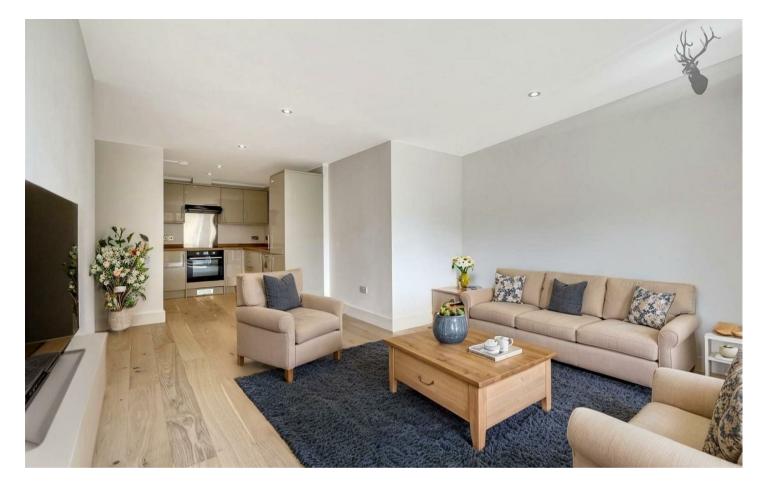

Step into your new home and be greeted by a bright and spacious living area, flooded with natural light from large windows. The open-plan layout seamlessly connects the living, dining, and kitchen areas, creating a welcoming space perfect for entertaining.