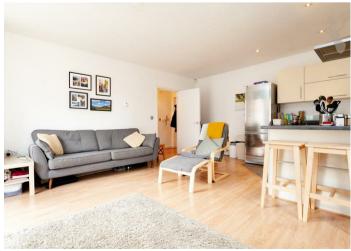

Comprising an open plan living and kitchen area with integrated appliances. A generous sized principal bedroom with fitted wardrobes and en-suite, second double bedroom, contemporary bathroom and useful storage spaces complete the property.