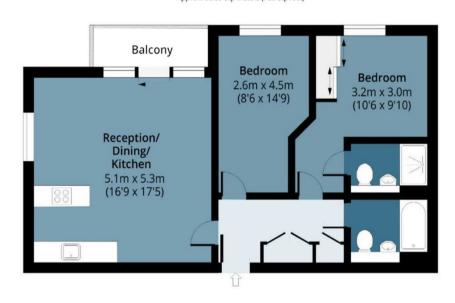

## **Cubix Building, Violet Road**

Approx. Gross Internal 66.89 Area Sq M (720 Sq Ft)

## Second Floor Approx. 66.89 Sq. meters (720 Sq. feet)

Measurements are approximate and for illustration purposes only. While we do not doubt the accuracy and completeness, we advise you conduct a careful independent assessment of the property to determine monetary value