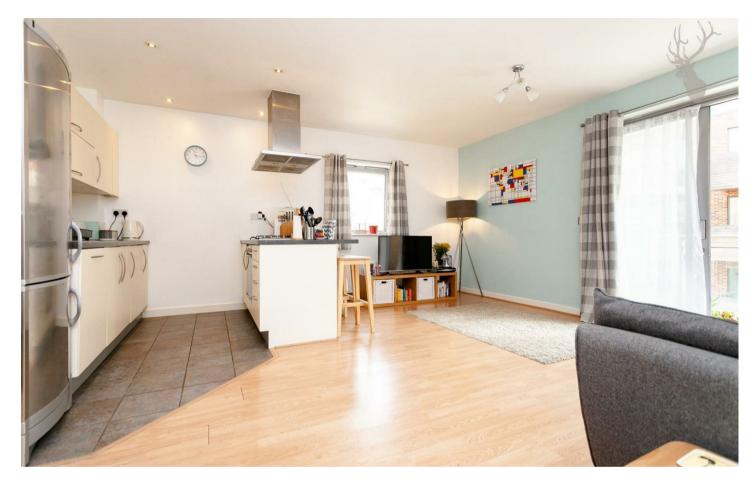

Comprising an open plan living and kitchen area with integrated appliances. A generous sized principal bedroom with fitted wardrobes and en-suite, second double bedroom, contemporary bathroom and useful storage spaces complete the property.