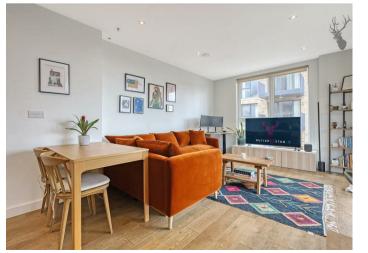

Welcome to this contemporary 1-bedroom apartment. Upon entering, you're greeted by an inviting living space adorned with high ceilings that amplify the sense of space and light. Large windows frame scenic views of the landscaped gardens, infusing the room with natural sunlight and creating a welcoming ambiance.

The open plan kitchen is elegantly designed with modern appliances, ample storage, and sleek countertops. The bedroom exudes comfort and tranquillity, providing a cozy haven for relaxation.

A major highlight of this apartment is its proximity to the Stanstead Mill Steam Canal, offering residents the opportunity to explore nature trails, enjoy leisurely walks, or partake in recreational activities along the tranquil waterfront.