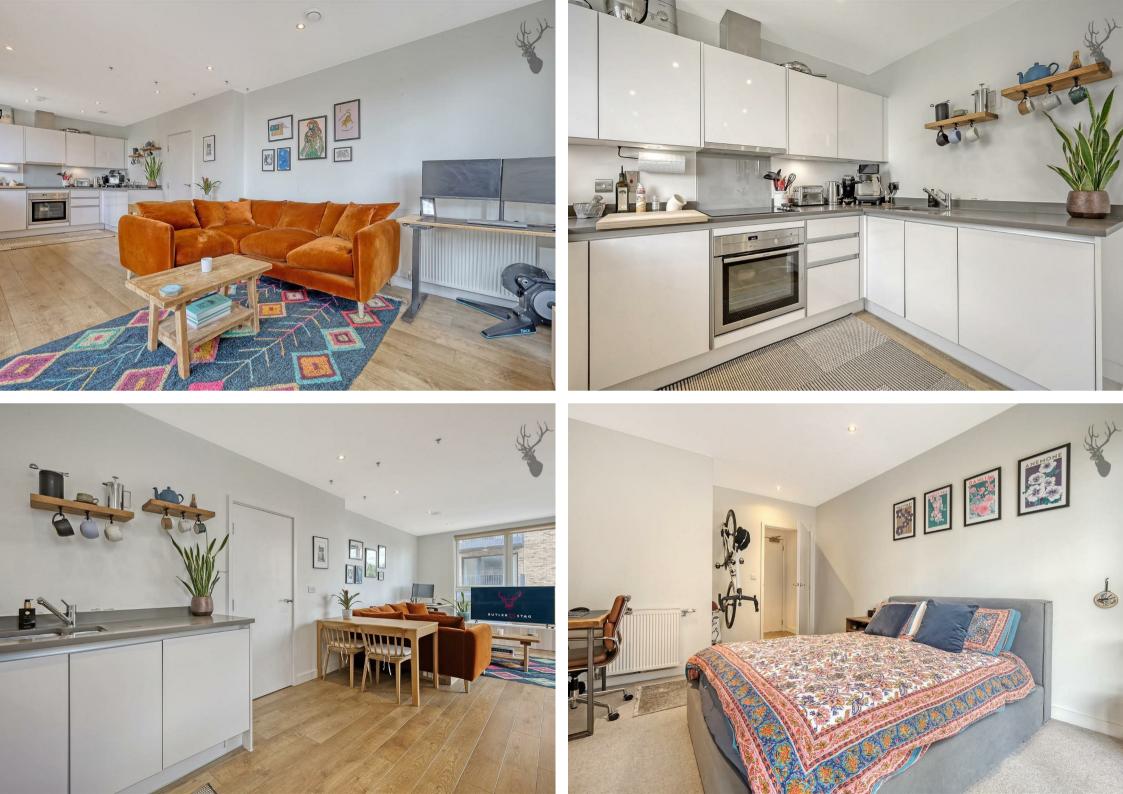

Welcome to this contemporary 1-bedroom apartment. Upon entering, you're greeted by an inviting living space adorned with high ceilings that amplify the sense of space and light. Large windows frame scenic views of the landscaped gardens, infusing the room with natural sunlight and creating a welcoming ambiance.

The open plan kitchen is elegantly designed with modern appliances, ample storage, and sleek countertops. The bedroom exudes comfort and tranquillity, providing a cozy haven for relaxation.

A major highlight of this apartment is its proximity to the Stanstead Mill Steam Canal, offering residents the opportunity to explore nature trails, enjoy leisurely walks, or partake in recreational activities along the tranquil waterfront.