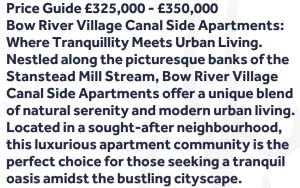

The open plan kitchen is elegantly designed with modern appliances, ample storage, and sleek countertops. The bedroom exudes comfort and tranquillity, providing a cozy haven for relaxation.

A major highlight of this apartment is its proximity to the Stanstead Mill Steam Canal, offering residents the opportunity to explore nature trails, enjoy leisurely walks, or partake in recreational activities along the tranquil waterfront.