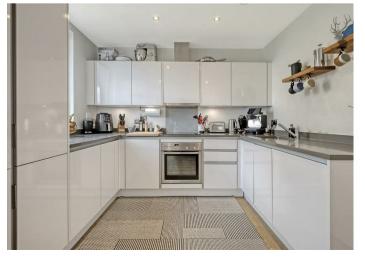

The open plan kitchen is elegantly designed with modern appliances, ample storage, and sleek countertops. The bedroom exudes comfort and tranquillity, providing a cozy haven for relaxation.

A major highlight of this apartment is its proximity to the Stanstead Mill Steam Canal, offering residents the opportunity to explore nature trails, enjoy leisurely walks, or partake in recreational activities along the tranquil waterfront.