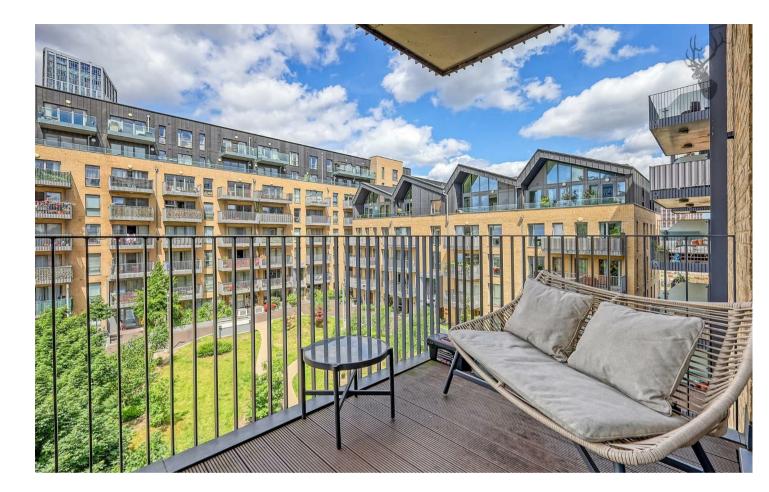

### Leasehold

- Third Floor Apartment
- Large Balcony Creating a Fantastic Extension To The Main Living Area
- Open Plan Concept Living
- Views Over Looking Landscaped Gardens
- One Bedroom
- Stylish Kitchen and Bathroom

Welcome to this contemporary 1-bedroom apartment. Upon entering, you're greeted by an inviting living space adorned with high ceilings that amplify the sense of space and light. Large windows frame scenic views of the landscaped gardens, infusing the room with natural sunlight and creating a welcoming ambiance.

The open plan kitchen is elegantly designed with modern appliances, ample storage, and sleek countertops. The bedroom exudes comfort and tranquillity, providing a cozy haven for relaxation.

A major highlight of this apartment is its proximity to the Stanstead Mill Steam Canal, offering residents the opportunity to explore nature trails, enjoy leisurely walks, or partake in recreational activities along the tranquil waterfront.